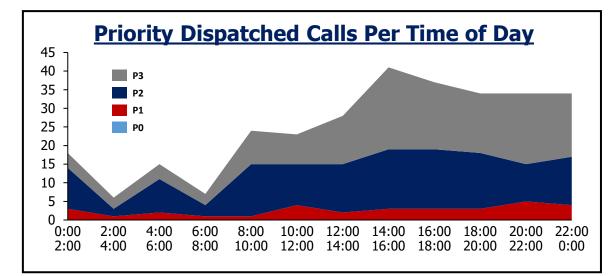

#### **May Inquiries**

| <b>Daily Priority Call Volume and Entry to Assignment</b> |              |               |              |                   |         |  |  |
|-----------------------------------------------------------|--------------|---------------|--------------|-------------------|---------|--|--|
| Day of Week                                               | P1           | P2            | <b>P3</b>    | Total             | Average |  |  |
| Sunday                                                    | 7            | 232           | 135          | 374               | 94      |  |  |
| Monday                                                    | 8            | 326           | 192          | 526               | 105     |  |  |
| Tuesday                                                   | 6            | 298           | 176          | 480               | 96      |  |  |
| Wednesday                                                 | 7            | 318           | 169          | 494               | 99      |  |  |
| Thursday                                                  | 12           | 255           | 143          | 410               | 103     |  |  |
| Friday                                                    | 5            | 256           | 140          | 401               | 100     |  |  |
| Saturday                                                  | 9            | 270           | 110          | 389               | 97      |  |  |
| Assignment <1 min                                         | 96%          | 96%           |              |                   |         |  |  |
| Notes: Call received, processed,                          | and dispatcl | ned by Jeffco | om. Self-ini | tiated activity r | emoved. |  |  |