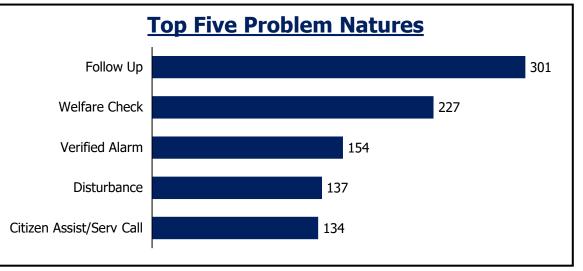

#### **Top Five Problem Natures**

| Daily Priority Call Volume and Entry to Assignment |              |               |             |                    |          |  |  |
|----------------------------------------------------|--------------|---------------|-------------|--------------------|----------|--|--|
| Day of Week                                        | P1           | P2            | <b>P3</b>   | Total              | Average  |  |  |
| Sunday                                             | 0            | 8             | 2           | 10                 | 3        |  |  |
| Monday                                             | 0            | 14            | 5           | 19                 | 4        |  |  |
| Tuesday                                            | 0            | 5             | 4           | 9                  | 2        |  |  |
| Wednesday                                          | 0            | 6             | 8           | 14                 | 3        |  |  |
| Thursday                                           | 1            | 3             | 4           | 8                  | 2        |  |  |
| Friday                                             | 0            | 6             | 5           | 11                 | 3        |  |  |
| Saturday                                           | 0            | 3             | 8           | 11                 | 3        |  |  |
| Assignment <1 min                                  | 84%          | 84%           |             |                    |          |  |  |
| Notes: Call received, processed,                   | and dispatcl | ned by Jeffco | m. Self-ini | itiated activity r | removed. |  |  |