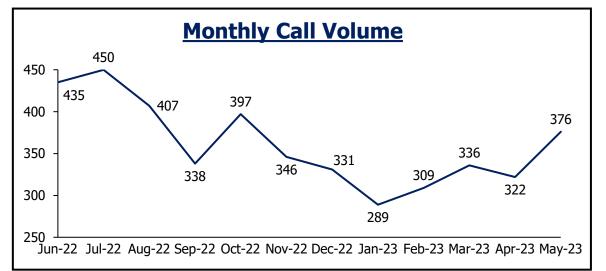

#### Call Volume/Agency Specific Inquiries Police • Fire • Medical EMERGENCY

20.7k

May-23

17.5k

**12 Month Trends Administrative Calls Emergency Calls Received to Jeffcom** 23.6k 43.5k 23.1k 42.1k 39.6k 21.3k 21.1k 20.7k 20.5k 37.6k 20.2k 21.3| 19.1k 19.1k 35.4k 18.5k 17.9k 32.0k 28.7k 25.0k 23.4k 23.6k 22.2k 21.2k 15.1k May-23 Jun-22 Jul-22 Aug-22 Sep-22 Oct-22 Nov-22 Dec-22 Jan-23 Feb-23 Mar-23 Apr-23 Jun-22 Jul-22 Aug-22 Sep-22 Oct-22 Nov-22 Dec-22 Jan-23 Feb-23 Mar-23 Apr-23 May-23 Jun-22 Aug-22 Nov-22 Dec-22 Sep-22 Oct-22 Jul-22