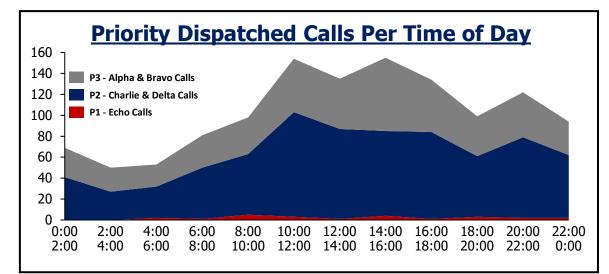

#### **May Inquiries**

| <b>Daily Priority Call Volume and Entry to Assignment</b> |              |               |              |                   |         |  |  |
|-----------------------------------------------------------|--------------|---------------|--------------|-------------------|---------|--|--|
| Day of Week                                               | P1           | P2            | <b>P3</b>    | Total             | Average |  |  |
| Sunday                                                    | 7            | 232           | 135          | 374               | 94      |  |  |
| Monday                                                    | 8            | 326           | 192          | 526               | 105     |  |  |
| Tuesday                                                   | 6            | 298           | 176          | 480               | 96      |  |  |
| Wednesday                                                 | 7            | 318           | 169          | 494               | 99      |  |  |
| Thursday                                                  | 12           | 255           | 143          | 410               | 103     |  |  |
| Friday                                                    | 5            | 256           | 140          | 401               | 100     |  |  |
| Saturday                                                  | 9            | 270           | 110          | 389               | 97      |  |  |
| Assignment <1 min                                         | 96%          | 96%           |              |                   |         |  |  |
| Notes: Call received, processed,                          | and dispatcl | ned by Jeffco | om. Self-ini | tiated activity r | emoved. |  |  |