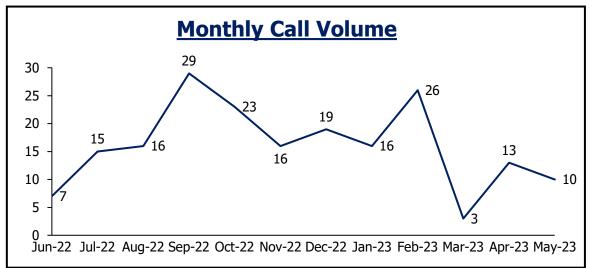

## **Indian Hills Fire**

| Daily Priority Call Volume and Entry to Assignment |              |               |             |                    |          |  |  |
|----------------------------------------------------|--------------|---------------|-------------|--------------------|----------|--|--|
| Day of Week                                        | P1           | P2            | <b>P3</b>   | Total              | Average  |  |  |
| Sunday                                             | 0            | 3             | 0           | 3                  | 1        |  |  |
| Monday                                             | 0            | 2             | 0           | 2                  | 0        |  |  |
| Tuesday                                            | 0            | 1             | 0           | 1                  | 0        |  |  |
| Wednesday                                          | 0            | 2             | 0           | 2                  | 0        |  |  |
| Thursday                                           | 0            | 1             | 1           | 2                  | 1        |  |  |
| Friday                                             | 0            | 2             | 1           | 3                  | 1        |  |  |
| Saturday                                           | 0            | 1             | 0           | 1                  | 0        |  |  |
| Assignment <1 min                                  | 92%          | 92%           |             |                    |          |  |  |
| Notes: Call received, processed,                   | and dispatcl | hed by Jeffco | m. Self-ini | itiated activity r | removed. |  |  |