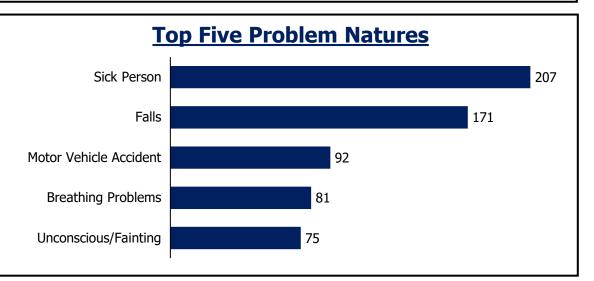

| 117           | 64          | 184                | 37      |  |  |
| Thursday                                                  | 5            | 110           | 60          | 175                | 44      |  |  |
| Friday                                                    | 2            | 101           | 72          | 175                | 44      |  |  |
| Saturday                                                  | 5            | 101           | 66          | 172                | 43      |  |  |
| Assignment <1 min                                         | 95%          | 95%           |             |                    |         |  |  |
| Notes: Call received, processed,                          | and dispatcl | hed by Jeffco | m. Self-ini | itiated activity r | emoved. |  |  |











| Daily Priority Call Volume and Entry to Assignment |             |               |             |                    |         |  |  |
|----------------------------------------------------|-------------|---------------|-------------|--------------------|---------|--|--|
| Day of Week                                        | P1          | P2            | <b>P3</b>   | Total              | Average |  |  |
| Sunday                                             | 0           | 16            | 7           | 23                 | 6       |  |  |
| Monday                                             | 0           | 27            | 16          | 43                 | 9       |  |  |
| Tuesday                                            | 0           | 25            | 10          | 35