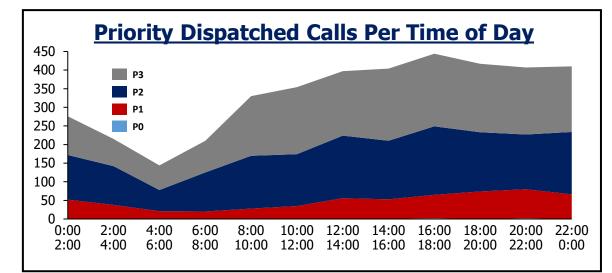

#### **May Inquiries**

| <b>Daily Priority Call Volume and Entry to Assignment</b> |              |               |              |                   |         |  |  |
|-----------------------------------------------------------|--------------|---------------|--------------|-------------------|---------|--|--|
| Day of Week                                               | P1           | P2            | <b>P3</b>    | Total             | Average |  |  |
| Sunday                                                    | 7            | 232           | 135          | 374               | 94      |  |  |
| Monday                                                    | 8            | 326           | 192          | 526               | 105     |  |  |
| Tuesday                                                   | 6            | 298           | 176          | 480               | 96      |  |  |
| Wednesday                                                 | 7            | 318           | 169          | 494               | 99      |  |  |
| Thursday                                                  | 12           | 255           | 143          | 410               | 103     |  |  |
| Friday                                                    | 5            | 256           | 140          | 401               | 100     |  |  |
| Saturday                                                  | 9            | 270           | 110          | 389               | 97      |  |  |
| Assignment <1 min                                         | 96%          | 96%           |              |                   |         |  |  |
| Notes: Call received, processed,                          | and dispatcl | ned by Jeffco | om. Self-ini | tiated activity r | emoved. |  |  |