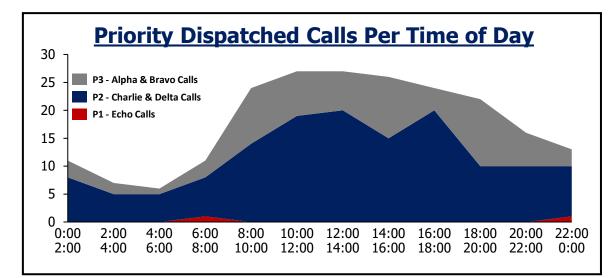

#### **May Inquiries**

| <b>Daily Priority Call Volume and Entry to Assignment</b> |              |               |              |                   |         |  |  |
|-----------------------------------------------------------|--------------|---------------|--------------|-------------------|---------|--|--|
| Day of Week                                               | P1           | P2            | <b>P3</b>    | Total             | Average |  |  |
| Sunday                                                    | 7            | 232           | 135          | 374               | 94      |  |  |
| Monday                                                    | 8            | 326           | 192          | 526               | 105     |  |  |
| Tuesday                                                   | 6            | 298           | 176          | 480               | 96      |  |  |
| Wednesday                                                 | 7            | 318           | 169          | 494               | 99      |  |  |
| Thursday                                                  | 12           | 255           | 143          | 410               | 103     |  |  |
| Friday                                                    | 5            | 256           | 140          | 401               | 100     |  |  |
| Saturday                                                  | 9            | 270           | 110          | 389               | 97      |  |  |
| Assignment <1 min                                         | 96%          | 96%           |              |                   |         |  |  |
| Notes: Call received, processed,                          | and dispatcl | ned by Jeffco | om. Self-ini | tiated activity r | emoved. |  |  |