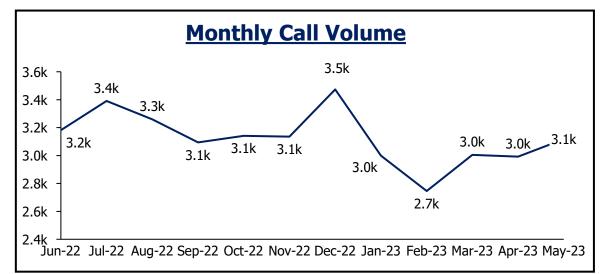

#### **May Inquiries**

| <b>Daily Priority Call Volume and Entry to Assignment</b> |              |               |              |                   |         |  |  |
|-----------------------------------------------------------|--------------|---------------|--------------|-------------------|---------|--|--|
| Day of Week                                               | P1           | P2            | <b>P3</b>    | Total             | Average |  |  |
| Sunday                                                    | 7            | 232           | 135          | 374               | 94      |  |  |
| Monday                                                    | 8            | 326           | 192          | 526               | 105     |  |  |
| Tuesday                                                   | 6            | 298           | 176          | 480               | 96      |  |  |
| Wednesday                                                 | 7            | 318           | 169          | 494               | 99      |  |  |
| Thursday                                                  | 12           | 255           | 143          | 410               | 103     |  |  |
| Friday                                                    | 5            | 256           | 140          | 401               | 100     |  |  |
| Saturday                                                  | 9            | 270           | 110          | 389               | 97      |  |  |
| Assignment <1 min                                         | 96%          | 96%           |              |                   |         |  |  |
| Notes: Call received, processed,                          | and dispatcl | ned by Jeffco | om. Self-ini | tiated activity r | emoved. |  |  |