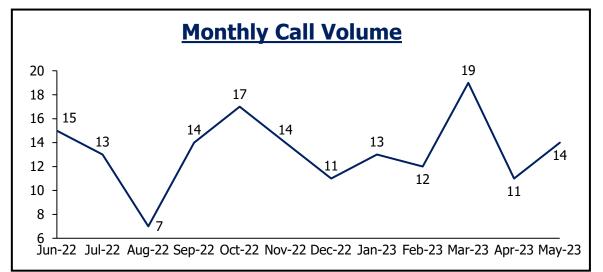

#### **May Inquiries**

| <b>Daily Priority Call Volume and Entry to Assignment</b> |              |               |              |                   |         |  |  |
|-----------------------------------------------------------|--------------|---------------|--------------|-------------------|---------|--|--|
| Day of Week                                               | P1           | P2            | <b>P3</b>    | Total             | Average |  |  |
| Sunday                                                    | 7            | 232           | 135          | 374               | 94      |  |  |
| Monday                                                    | 8            | 326           | 192          | 526               | 105     |  |  |
| Tuesday                                                   | 6            | 298           | 176          | 480               | 96      |  |  |
| Wednesday                                                 | 7            | 318           | 169          | 494               | 99      |  |  |
| Thursday                                                  | 12           | 255           | 143          | 410               | 103     |  |  |
| Friday                                                    | 5            | 256           | 140          | 401               | 100     |  |  |
| Saturday                                                  | 9            | 270           | 110          | 389               | 97      |  |  |
| Assignment <1 min                                         | 96%          | 96%           |              |                   |         |  |  |
| Notes: Call received, processed,                          | and dispatcl | ned by Jeffco | om. Self-ini | tiated activity r | emoved. |  |  |