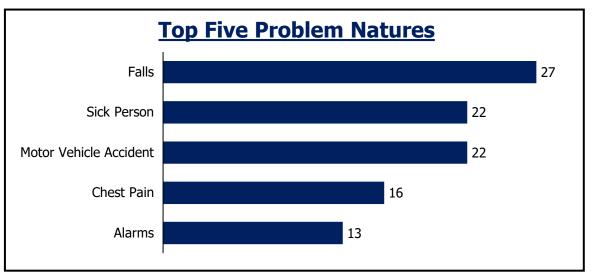

#### **Top Five Problem Natures**

| Daily Priority Call Volume and Entry to Assignment |              |               |             |                    |          |  |  |
|----------------------------------------------------|--------------|---------------|-------------|--------------------|----------|--|--|
| Day of Week                                        | P1           | P2            | <b>P3</b>   | Total              | Average  |  |  |
| Sunday                                             | 0            | 8             | 2           | 10                 | 3        |  |  |
| Monday                                             | 0            | 14            | 5           | 19                 | 4        |  |  |
| Tuesday                                            | 0            | 5             | 4           | 9                  | 2        |  |  |
| Wednesday                                          | 0            | 6             | 8           | 14                 | 3        |  |  |
| Thursday                                           | 1            | 3             | 4           | 8                  | 2        |  |  |
| Friday                                             | 0            | 6             | 5           | 11                 | 3        |  |  |
| Saturday                                           | 0            | 3             | 8           | 11                 | 3        |  |  |
| Assignment <1 min                                  | 84%          | 84%           |             |                    |          |  |  |
| Notes: Call received, processed,                   | and dispatcl | ned by Jeffco | m. Self-ini | itiated activity r | removed. |  |  |