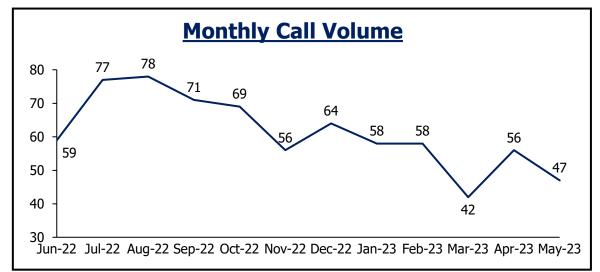

#### Call Volume/Agency Specific Inquiries Police • Fire • Medical EMERGENCY

20.7k

May-23

17.5k

**12 Month Trends Administrative Calls Emergency Calls Received to Jeffcom** 23.6k 43.5k 23.1k 42.1k 39.6k 21.3k 21.1k 20.7k 20.5k 37.6k 20.2k 21.3| 19.1k 19.1k 35.4k 18.5k 17.9k 32.0k 28.7k 25.0k 23.4k 23.6k 22.2k 21.2k 15.1k May-23 Jun-22 Jul-22 Aug-22 Sep-22 Oct-22 Nov-22 Dec-22 Jan-23 Feb-23 Mar-23 Apr-23 Jun-22 Jul-22 Aug-22 Sep-22 Oct-22 Nov-22 Dec-22 Jan-23 Feb-23 Mar-23 Apr-23 May-23 Jun-22 Aug-22 Nov-22 Dec-22 Sep-22 Oct-22 Jul-22

#### **Call Volume**

JEFFCOM

| Line                        | Calls  | Notes                   |
|-----------------------------|--------|-------------------------|
| Outgoing                    | 20,717 | 28% Increase from April |
| Incoming - Admin to Bot     | 32,404 | 10% Increase from April |
| Incoming - Admin to Jeffcom | 25,040 | 11% Increase from April |
| Incoming - <b>911</b>       | 23,594 | 13% Increase from April |
| Total Incoming to Jeffcom   | 48,634 | 12% Increase from April |