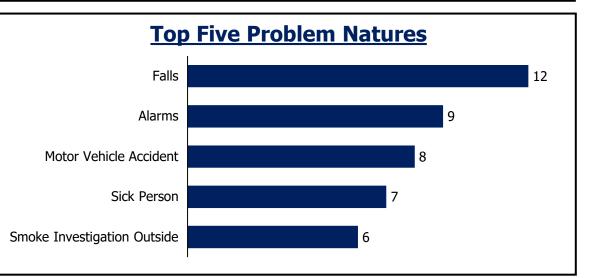

| 0            | 6             | 8           | 14                 | 3        |  |  |
| Thursday                                           | 1            | 3             | 4           | 8                  | 2        |  |  |
| Friday                                             | 0            | 6             | 5           | 11                 | 3        |  |  |
| Saturday                                           | 0            | 3             | 8           | 11                 | 3        |  |  |
| Assignment <1 min                                  | 84%          | 84%           |             |                    |          |  |  |
| Notes: Call received, processed,                   | and dispatcl | ned by Jeffco | m. Self-ini | itiated activity r | removed. |  |  |











| Daily Priority Call Volume and Entry to Assignment |     |     |           |       |         |  |  |  |
|----------------------------------------------------|-----|-----|-----------|-------|---------|--|--|--|
| Day of Week                                        | P1  | P2  | <b>P3</b> | Total | Average |  |  |  |
| Sunday                                             | 0   | 0   | 1         | 1     | 0       |  |  |  |
| Monday                                             | 0   | 1   | 0         | 1     | 0       |  |  |  |
| Tuesday                                            | 0   | 2   | 0         | 2     | 0       |  |  |  |
| Wednesday                                          | 0   | 0   | 1         | 1     | 0       |  |  |  |
| Thursday