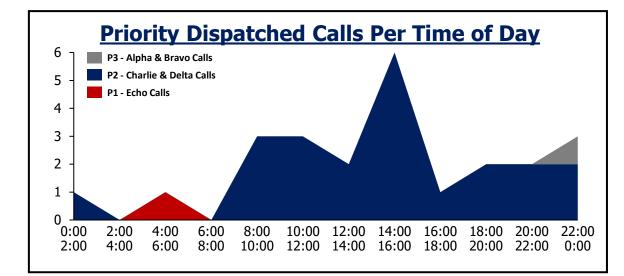

#### **May Inquiries**

| <b>Daily Priority Call Volume and Entry to Assignment</b> |              |               |              |                   |         |  |  |
|-----------------------------------------------------------|--------------|---------------|--------------|-------------------|---------|--|--|
| Day of Week                                               | P1           | P2            | <b>P3</b>    | Total             | Average |  |  |
| Sunday                                                    | 7            | 232           | 135          | 374               | 94      |  |  |
| Monday                                                    | 8            | 326           | 192          | 526               | 105     |  |  |
| Tuesday                                                   | 6            | 298           | 176          | 480               | 96      |  |  |
| Wednesday                                                 | 7            | 318           | 169          | 494               | 99      |  |  |
| Thursday                                                  | 12           | 255           | 143          | 410               | 103     |  |  |
| Friday                                                    | 5            | 256           | 140          | 401               | 100     |  |  |
| Saturday                                                  | 9            | 270           | 110          | 389               | 97      |  |  |
| Assignment <1 min                                         | 96%          | 96%           |              |                   |         |  |  |
| Notes: Call received, processed,                          | and dispatcl | ned by Jeffco | om. Self-ini | tiated activity r | emoved. |  |  |