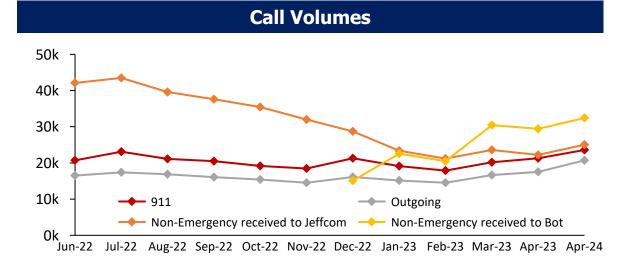

#### **Trend Table**

| Average Daily Calls                  | May-23 | Apr-23 | May-22      | ∆ Last<br>Month<br>(per day) | ∆ Last<br>Year<br>(per day) |
|--------------------------------------|--------|--------|-------------|------------------------------|-----------------------------|
| Outgoing                             | 668    | 584    | 529         | <b>1</b> 4%                  | <b>1</b> 26%                |
| Incoming - Admin to Bot              | 1,045  | 981    | 0           | 1%                           |                             |
| Incoming - Admin to Jeffcom          | 808    | 741    | 1,317       | 1 9%                         | <b>↓</b> -39%               |
| Incoming - <b>911</b>                | 761    | 709    | 673         | 1%                           | <b>13%</b>                  |
| 911 calls answered within 15 seconds | 92%    | 91%    | <b>8</b> 5% | <b>1</b> .0%                 | <b>1</b> 6.9%               |
| 911 calls answered within 40 seconds | 98%    | 98%    | 98%         | <b>1</b> 0.2%                | <b>1</b> 0.5%               |

#### **Call Volume**

JEFFCOM

| Line                        | Calls  | Notes                   |
|-----------------------------|--------|-------------------------|
| Outgoing                    | 20,717 | 28% Increase from April |
| Incoming - Admin to Bot     | 32,404 | 10% Increase from April |
| Incoming - Admin to Jeffcom | 25,040 | 11% Increase from April |
| Incoming - <b>911</b>       | 23,594 | 13% Increase from April |
| Total Incoming to Jeffcom   | 48,634 | 12% Increase from April |