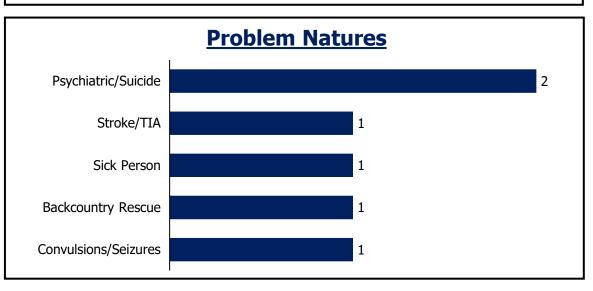

#### **Top Five Problem Natures**

| Daily Priority Call Volume and Entry to Assignment |              |               |             |                    |          |  |  |
|----------------------------------------------------|--------------|---------------|-------------|--------------------|----------|--|--|
| Day of Week                                        | P1           | P2            | <b>P3</b>   | Total              | Average  |  |  |
| Sunday                                             | 0            | 8             | 2           | 10                 | 3        |  |  |
| Monday                                             | 0            | 14            | 5           | 19                 | 4        |  |  |
| Tuesday                                            | 0            | 5             | 4           | 9                  | 2        |  |  |
| Wednesday                                          | 0            | 6             | 8           | 14                 | 3        |  |  |
| Thursday                                           | 1            | 3             | 4           | 8                  | 2        |  |  |
| Friday                                             | 0            | 6             | 5           | 11                 | 3        |  |  |
| Saturday                                           | 0            | 3             | 8           | 11                 | 3        |  |  |
| Assignment <1 min                                  | 84%          | 84%           |             |                    |          |  |  |
| Notes: Call received, processed,                   | and dispatcl | ned by Jeffco | m. Self-ini | itiated activity r | removed. |  |  |