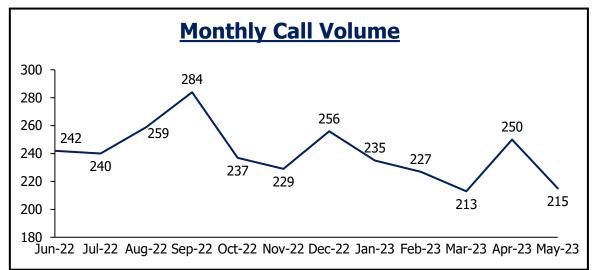

#### Call Volume/Agency Specific Inquiries Police • Fire • Medical EMERGENCY

20.7k

May-23

17.5k

**12 Month Trends Administrative Calls Emergency Calls Received to Jeffcom** 23.6k 43.5k 23.1k 42.1k 39.6k 21.3k 21.1k 20.7k 20.5k 37.6k 20.2k 21.3| 19.1k 19.1k 35.4k 18.5k 17.9k 32.0k 28.7k 25.0k 23.4k 23.6k 22.2k 21.2k 15.1k May-23 Jun-22 Jul-22 Aug-22 Sep-22 Oct-22 Nov-22 Dec-22 Jan-23 Feb-23 Mar-23 Apr-23 Jun-22 Jul-22 Aug-22 Sep-22 Oct-22 Nov-22 Dec-22 Jan-23 Feb-23 Mar-23 Apr-23 May-23 Jun-22 Aug-22 Nov-22 Dec-22 Sep-22 Oct-22 Jul-22