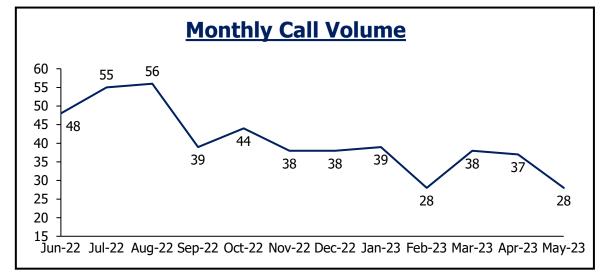

## **Indian Hills Fire**

| Daily Priority Call Volume and Entry to Assignment |              |               |             |                    |          |  |  |
|----------------------------------------------------|--------------|---------------|-------------|--------------------|----------|--|--|
| Day of Week                                        | P1           | P2            | <b>P3</b>   | Total              | Average  |  |  |
| Sunday                                             | 0            | 3             | 0           | 3                  | 1        |  |  |
| Monday                                             | 0            | 2             | 0           | 2                  | 0        |  |  |
| Tuesday                                            | 0            | 1             | 0           | 1                  | 0        |  |  |
| Wednesday                                          | 0            | 2             | 0           | 2                  | 0        |  |  |
| Thursday                                           | 0            | 1             | 1           | 2                  | 1        |  |  |
| Friday                                             | 0            | 2             | 1           | 3                  | 1        |  |  |
| Saturday                                           | 0            | 1             | 0           | 1                  | 0        |  |  |
| Assignment <1 min                                  | 92%          | 92%           |             |                    |          |  |  |
| Notes: Call received, processed,                   | and dispatcl | hed by Jeffco | m. Self-ini | itiated activity r | removed. |  |  |