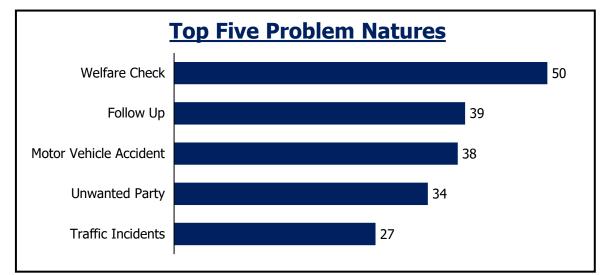

#### **Top Five Problem Natures**

| Daily Priority Call Volume and Entry to Assignment |              |               |             |                    |          |  |  |
|----------------------------------------------------|--------------|---------------|-------------|--------------------|----------|--|--|
| Day of Week                                        | P1           | P2            | <b>P3</b>   | Total              | Average  |  |  |
| Sunday                                             | 0            | 8             | 2           | 10                 | 3        |  |  |
| Monday                                             | 0            | 14            | 5           | 19                 | 4        |  |  |
| Tuesday                                            | 0            | 5             | 4           | 9                  | 2        |  |  |
| Wednesday                                          | 0            | 6             | 8           | 14                 | 3        |  |  |
| Thursday                                           | 1            | 3             | 4           | 8                  | 2        |  |  |
| Friday                                             | 0            | 6             | 5           | 11                 | 3        |  |  |
| Saturday                                           | 0            | 3             | 8           | 11                 | 3        |  |  |
| Assignment <1 min                                  | 84%          | 84%           |             |                    |          |  |  |
| Notes: Call received, processed,                   | and dispatcl | ned by Jeffco | m. Self-ini | itiated activity r | removed. |  |  |