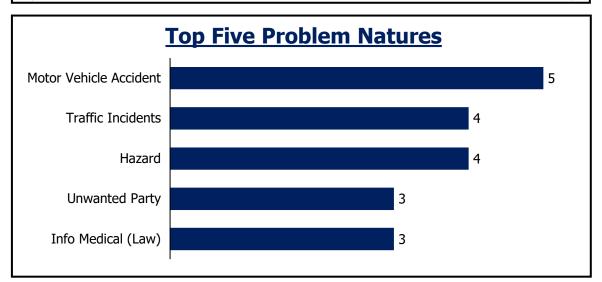

| 0         | 1          | 3    | 3         | 7     | 1       |  |  |
| Wednesday                                        | 0         | 0          | 3    | 2         | 5     | 1       |  |  |
| Thursday                                         | 0         | 0          | 2    | 4         | 6     | 2       |  |  |
| Friday                                           | 0         | 1          | 3    | 2         | 6     | 2       |  |  |
| Saturday                                         | 0         | 0          | 1    | 1         | 2     | 1       |  |  |
| Assignment <2 min                                |           | <b>50%</b> | 74%  |           |       |         |  |  |
| Assignment <4 min                                |           | 100%       | 100% |           |       |         |  |  |





### **Mountain View PD**







| Day of Week       | <b>P0</b> | P1   | P2   | <b>P3</b> | Total | Averag |
|-------------------|-----------|------|------|-----------|-------|--------|
| Sunday            | 0         | 0    | 2    | 0         | 2     | 1      |
| Monday            | 0         | 0    | 1    | 3         | 4     | 1      |
| Tuesday           | 0         | 0    | 0    | 0         | 0     | 0      |
| Wednesday         | 0         | 0    | 1    | 0         | 1     | 0      |
| Thursday          | 0         | 1    | 0    | 0         | 1     | 0      |
| Friday            | 0         | 1    | 1    | 0         | 2     | 1      |
| Saturday          | 0         | 0    | 2    | 1         | 3     | 1      |
| Assignment <2 min |           | 0%   | 100% |           |       |