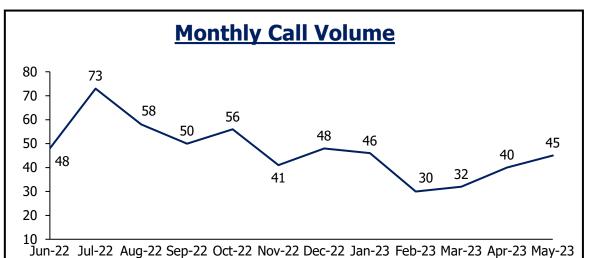

uesday                                          | 0         | 1          | 8          | 11        | 20    | 4       |  |  |
| Wednesday                                        | 0         | 2          | 6          | 7         | 15    | 3       |  |  |
| Thursday                                         | 0         | 0          | 5          | 5         | 10    | 3       |  |  |
| Friday                                           | 0         | 1          | 6          | 7         | 14    | 4       |  |  |
| Saturday                                         | 0         | 1          | 7          | 7         | 15    | 4       |  |  |
| Assignment <2 min<br>Assignment <4 min           |           | 83%<br>83% | 72%<br>87% |           |       |         |  |  |





# **Morrison PD Jurisdiction**







| aily Priority Call Volume and Entry to Assignmen |           |            |      |           |       |         |  |  |
|--------------------------------------------------|-----------|------------|------|-----------|-------|---------|--|--|
| Day of Week                                      | <b>P0</b> | P1         | P2   | <b>P3</b> | Total | Average |  |  |
| Sunday                                           | 0         | 0          | 3    | 2         | 5     | 1       |  |  |
| Monday                                           | 0         | 0          | 4    | 3         | 7     | 1       |  |  |
| Tuesday                                          | 0         | 1          | 3    | 3         | 7     | 1       |  |  |
| Wednesday                                        | 0         | 0