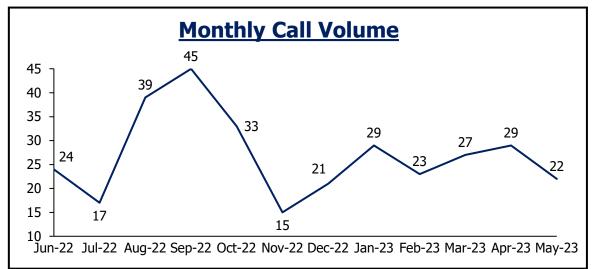

#### **Trend Table**

| Average Daily Calls                  | May-23 | Apr-23 | May-22      | ∆ Last<br>Month<br>(per day) | ∆ Last<br>Year<br>(per day) |
|--------------------------------------|--------|--------|-------------|------------------------------|-----------------------------|
| Outgoing                             | 668    | 584    | 529         | <b>1</b> 4%                  | <b>1</b> 26%                |
| Incoming - Admin to Bot              | 1,045  | 981    | 0           | 1%                           |                             |
| Incoming - Admin to Jeffcom          | 808    | 741    | 1,317       | 1 9%                         | <b>↓</b> -39%               |
| Incoming - <b>911</b>                | 761    | 709    | 673         | 1%                           | <b>13%</b>                  |
| 911 calls answered within 15 seconds | 92%    | 91%    | <b>8</b> 5% | <b>1</b> .0%                 | <b>1</b> 6.9%               |
| 911 calls answered within 40 seconds | 98%    | 98%    | 98%         | <b>1</b> 0.2%                | <b>1</b> 0.5%               |

#### **Call Volume**

JEFFCOM

| Line                        | Calls  | Notes                   |
|-----------------------------|--------|-------------------------|
| Outgoing                    | 20,717 | 28% Increase from April |
| Incoming - Admin to Bot     | 32,404 | 10% Increase from April |
| Incoming - Admin to Jeffcom | 25,040 | 11% Increase from April |
| Incoming - <b>911</b>       | 23,594 | 13% Increase from April |
| Total Incoming to Jeffcom   | 48,634 | 12% Increase from April |