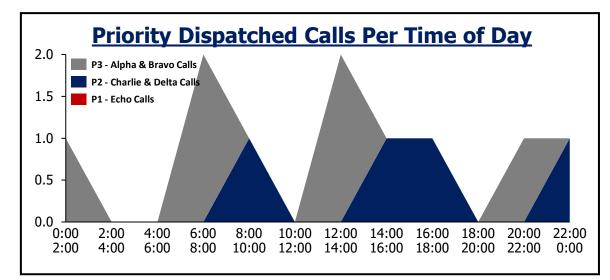

### **Arvada Fire**

| <b>Daily Priority Call Volume and Entry to Assignment</b> |              |               |             |                    |         |  |  |
|-----------------------------------------------------------|--------------|---------------|-------------|--------------------|---------|--|--|
| Day of Week                                               | P1           | P2            | <b>P3</b>   | Total              | Average |  |  |
| Sunday                                                    | 3            | 82            | 47          | 132                | 33      |  |  |
| Monday                                                    | 5            | 113           | 89          | 207                | 41      |  |  |
| Tuesday                                                   | 1            | 126           | 72          | 199                | 40      |  |  |
| Wednesday                                                 | 3            | 117           | 64          | 184                | 37      |  |  |
| Thursday                                                  | 5            | 110           | 60          | 175                | 44      |  |  |
| Friday                                                    | 2            | 101           | 72          | 175                | 44      |  |  |
| Saturday                                                  | 5            | 101           | 66          | 172                | 43      |  |  |
| Assignment <1 min                                         | 95%          | 95%           |             |                    |         |  |  |
| Notes: Call received, processed,                          | and dispatcl | hed by Jeffco | m. Self-ini | itiated activity r | emoved. |  |  |