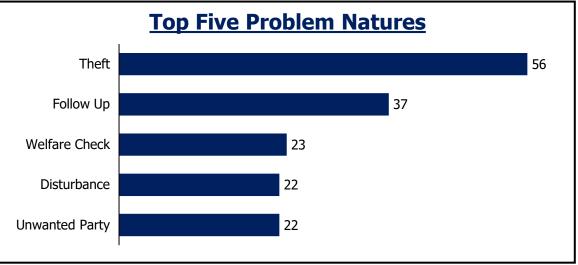

-|-----|-----------|-------|---------|
| Day of Week       | <b>P0</b> | P1  | P2  | <b>P3</b> | Total | Average |
| Sunday            | 0         | 4   | 21  | 15        | 40    | 10      |
| Monday            | 0         | 2   | 24  | 19        | 45    | 9       |
| Tuesday           | 0         | 4   | 27  | 20        | 51    | 10      |
| Wednesday         | 0         | 8   | 20  | 24        | 52    | 10      |
| Thursday          | 0         | 7   | 13  | 16        | 36    | 9       |
| Friday            | 0         | 3   | 11  | 24        | 38    | 10      |
| Saturday          | 0         | 4   | 17  | 18        | 39    | 10      |
| Assignment <2 min |           | 84% | 80% |           |       |         |
| Assignment <4 min |           | 97% | 92% |           |       |         |





# **Colorado School of Mines PD**







| aily Priority Ca  |           |     |     | _  |       |         |
|-------------------|-----------|-----|-----|----|-------|---------|
| Day of Week       | <b>P0</b> | P1  | P2  | P3 | Total | Average |
| Sunday            | 0         | 0   | 0   | 1  | 1     | 0       |
| Monday            | 0         | 0   | 1   | 1  | 2     | Ó       |
| Tuesday           | 0         | 0   | 2   | 2  | 4     | 1       |
| Wednesday         | 0         | 0   | 1   | 3  | 4     | 1       |
| Thursday          | 0         | 0   | 1   | 2  | 3     | 1       |
| Friday            | 0         | 0   | 1   | 1  | 2     | 1       |
| Saturday          | 0         | 0   | 0   | 0  | 0     | 0       |
| Assignment <2 min |           | N/A | 33% |    |       |