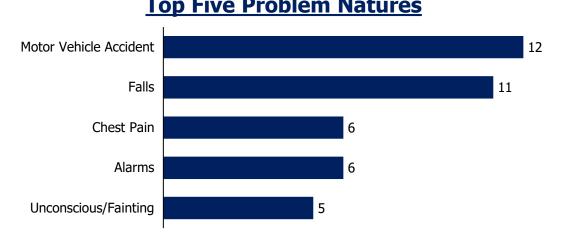

| 0           | 3             | 4          | 7                  | 1        |  |  |
| Thursday                                           | 0           | 7             | 3          | 10                 | 3        |  |  |
| Friday                                             | 0           | 7             | 5          | 12                 | 3        |  |  |
| Saturday                                           | 0           | 4             | 3          | 7                  | 2        |  |  |
| Assignment <1 min                                  | 92%         | 92%           |            |                    |          |  |  |
| Notes: Call received, processed,                   | and dispatc | hed by Jeffco | m. Self-in | itiated activity I | removed. |  |  |



#### **Top Five Problem Natures**



### **Pleasant View Fire**







| Daily Priority Call Volume and Entry to Assignment |              |               |             |                    |         |  |  |
|----------------------------------------------------|--------------|---------------|-------------|--------------------|---------|--|--|
| Day of Week                                        | P1           | P2            | <b>P3</b>   | Total              | Average |  |  |
| Sunday                                             | 0            | 3             | 2           | 5                  | 1       |  |  |
| Monday                                             | 0            | 8             | 2           | 10                 | 2       |  |  |
| Tuesday