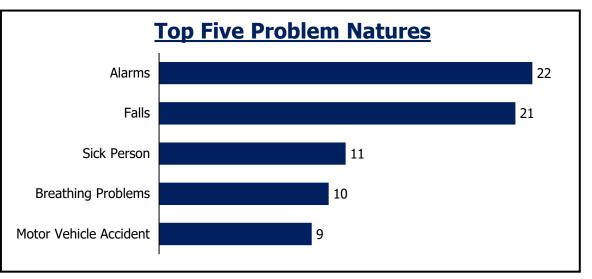

#### **Top Five Problem Natures**

| Daily Priority Call Volume and Entry to Assignment |              |               |             |                    |          |  |  |
|----------------------------------------------------|--------------|---------------|-------------|--------------------|----------|--|--|
| Day of Week                                        | P1           | P2            | <b>P3</b>   | Total              | Average  |  |  |
| Sunday                                             | 0            | 8             | 2           | 10                 | 3        |  |  |
| Monday                                             | 0            | 14            | 5           | 19                 | 4        |  |  |
| Tuesday                                            | 0            | 5             | 4           | 9                  | 2        |  |  |
| Wednesday                                          | 0            | 6             | 8           | 14                 | 3        |  |  |
| Thursday                                           | 1            | 3             | 4           | 8                  | 2        |  |  |
| Friday                                             | 0            | 6             | 5           | 11                 | 3        |  |  |
| Saturday                                           | 0            | 3             | 8           | 11                 | 3        |  |  |
| Assignment <1 min                                  | 84%          | 84%           |             |                    |          |  |  |
| Notes: Call received, processed,                   | and dispatcl | ned by Jeffco | m. Self-ini | itiated activity r | removed. |  |  |