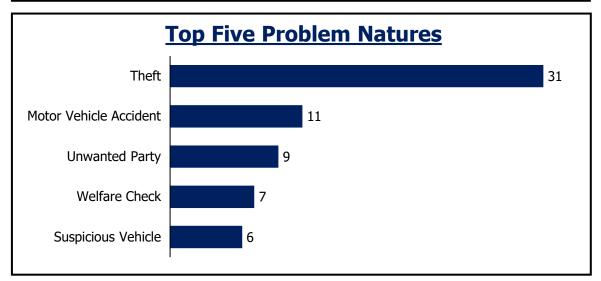

6         | 17    | 3       |  |  |
| Tuesday                                          | 0         | 1          | 8          | 11        | 20    | 4       |  |  |
| Wednesday                                        | 0         | 2          | 6          | 7         | 15    | 3       |  |  |
| Thursday                                         | 0         | 0          | 5          | 5         | 10    | 3       |  |  |
| Friday                                           | 0         | 1          | 6          | 7         | 14    | 4       |  |  |
| Saturday                                         | 0         | 1          | 7          | 7         | 15    | 4       |  |  |
| Assignment <2 min<br>Assignment <4 min           |           | 83%<br>83% | 72%<br>87% |           |       |         |  |  |





# **Morrison PD Jurisdiction**







| aily Priority Call Volume and Entry to Assignmen |           |            |      |           |       |         |  |  |
|--------------------------------------------------|-----------|------------|------|-----------|-------|---------|--|--|
| Day of Week                                      | <b>P0</b> | P1         | P2   | <b>P3</b> | Total | Average |  |  |
| Sunday                                           | 0         | 0          | 3    | 2         | 5     | 1       |  |  |
| Monday                                           | 0         | 0          | 4    | 3         | 7     | 1       |  |  |
| Tuesday                                          | 0         | 1          | 3    | 3         | 7     | 1       |  |  |
| Wednesday