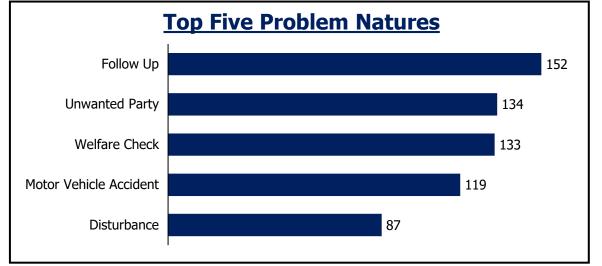

| 94         | 108       | 223   | 45      |  |  |
| Wednesday                                          | 0         | 12         | 83         | 75        | 170   | 34      |  |  |
| Thursday                                           | 0         | 24         | 65         | 69        | 158   | 40      |  |  |
| Friday                                             | 0         | 18         | 71         | 72        | 161   | 40      |  |  |
| Saturday                                           | 0         | 18         | 73         | 58        | 149   | 37      |  |  |
| Assignment <2 min<br>Assignment <4 min             |           | 66%<br>88% | 45%<br>59% |           |       |         |  |  |

Notes: Call received, processed, and dispatched by Jeffcom. Self-initiated activity removed.





#### Arvada PD







| Daily Priority Call Volume and Entry to Assignment |            |     |     |              |               |          |  |  |
|----------------------------------------------------|------------|-----|-----|--------------|---------------|----------|--|--|
| Day of Week                                        | <b>P0</b>  | P1  | P2  | <b>P3</b>    | Total         | Average  |  |  |
| Sunday                                             | 0          | 40  | 137 | 129          | 306           | 77       |  |  |
| Monday                                             | 1          | 52  | 173 | 134          | 360           | 72       |  |  |
| Tuesday                                            | 0          | 40  | 151 | 153          | 344           | 69       |  |  |
| Wedn