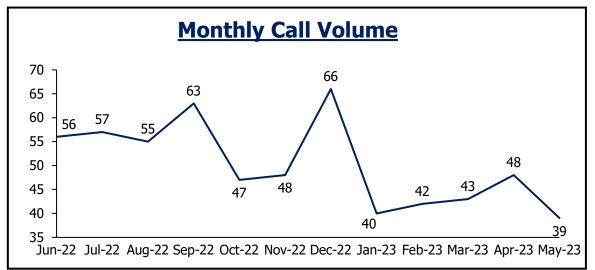

#### Call Volume/Agency Specific Inquiries Police • Fire • Medical EMERGENCY

20.7k

May-23

17.5k

**12 Month Trends Administrative Calls Emergency Calls Received to Jeffcom** 23.6k 43.5k 23.1k 42.1k 39.6k 21.3k 21.1k 20.7k 20.5k 37.6k 20.2k 21.3| 19.1k 19.1k 35.4k 18.5k 17.9k 32.0k 28.7k 25.0k 23.4k 23.6k 22.2k 21.2k 15.1k May-23 Jun-22 Jul-22 Aug-22 Sep-22 Oct-22 Nov-22 Dec-22 Jan-23 Feb-23 Mar-23 Apr-23 Jun-22 Jul-22 Aug-22 Sep-22 Oct-22 Nov-22 Dec-22 Jan-23 Feb-23 Mar-23 Apr-23 May-23 Jun-22 Aug-22 Nov-22 Dec-22 Sep-22 Oct-22 Jul-22

#### **Call Volume**

JEFFCOM

| Line                        | Calls  | Notes                   |
|-----------------------------|--------|-------------------------|
| Outgoing                    | 20,717 | 28% Increase from April |
| Incoming - Admin to Bot     | 32,404 | 10% Increase from April |
| Incoming - Admin to Jeffcom | 25,040 | 11% Increase from April |
| Incoming - <b>911</b>       | 23,594 | 13% Increase from April |
| Total Incoming to Jeffcom   | 48,634 | 12% Increase from April |