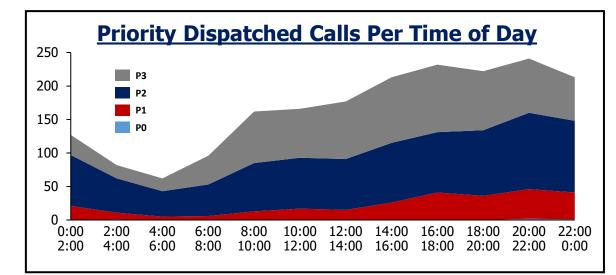

#### **May Inquiries**

| <b>Daily Priority Call Volume and Entry to Assignment</b> |              |               |              |                   |         |  |  |
|-----------------------------------------------------------|--------------|---------------|--------------|-------------------|---------|--|--|
| Day of Week                                               | P1           | P2            | <b>P3</b>    | Total             | Average |  |  |
| Sunday                                                    | 7            | 232           | 135          | 374               | 94      |  |  |
| Monday                                                    | 8            | 326           | 192          | 526               | 105     |  |  |
| Tuesday                                                   | 6            | 298           | 176          | 480               | 96      |  |  |
| Wednesday                                                 | 7            | 318           | 169          | 494               | 99      |  |  |
| Thursday                                                  | 12           | 255           | 143          | 410               | 103     |  |  |
| Friday                                                    | 5            | 256           | 140          | 401               | 100     |  |  |
| Saturday                                                  | 9            | 270           | 110          | 389               | 97      |  |  |
| Assignment <1 min                                         | 96%          | 96%           |              |                   |         |  |  |
| Notes: Call received, processed,                          | and dispatcl | ned by Jeffco | om. Self-ini | tiated activity r | emoved. |  |  |