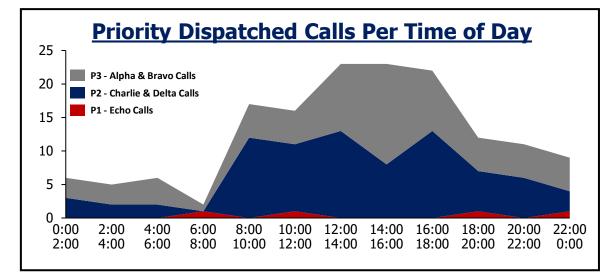

#### **May Inquiries**

| <b>Daily Priority Call Volume and Entry to Assignment</b> |              |               |              |                   |         |  |  |
|-----------------------------------------------------------|--------------|---------------|--------------|-------------------|---------|--|--|
| Day of Week                                               | P1           | P2            | <b>P3</b>    | Total             | Average |  |  |
| Sunday                                                    | 7            | 232           | 135          | 374               | 94      |  |  |
| Monday                                                    | 8            | 326           | 192          | 526               | 105     |  |  |
| Tuesday                                                   | 6            | 298           | 176          | 480               | 96      |  |  |
| Wednesday                                                 | 7            | 318           | 169          | 494               | 99      |  |  |
| Thursday                                                  | 12           | 255           | 143          | 410               | 103     |  |  |
| Friday                                                    | 5            | 256           | 140          | 401               | 100     |  |  |
| Saturday                                                  | 9            | 270           | 110          | 389               | 97      |  |  |
| Assignment <1 min                                         | 96%          | 96%           |              |                   |         |  |  |
| Notes: Call received, processed,                          | and dispatcl | ned by Jeffco | om. Self-ini | tiated activity r | emoved. |  |  |