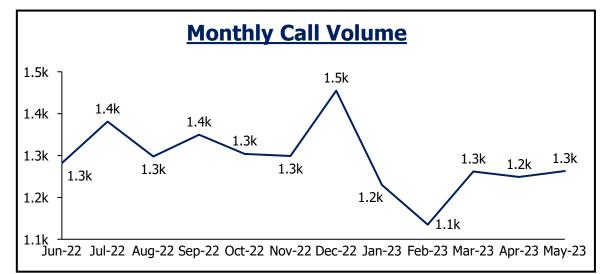

### **Arvada Fire**

| <b>Daily Priority Call Volume and Entry to Assignment</b> |              |               |             |                    |         |  |  |
|-----------------------------------------------------------|--------------|---------------|-------------|--------------------|---------|--|--|
| Day of Week                                               | P1           | P2            | <b>P3</b>   | Total              | Average |  |  |
| Sunday                                                    | 3            | 82            | 47          | 132                | 33      |  |  |
| Monday                                                    | 5            | 113           | 89          | 207                | 41      |  |  |
| Tuesday                                                   | 1            | 126           | 72          | 199                | 40      |  |  |
| Wednesday                                                 | 3            | 117           | 64          | 184                | 37      |  |  |
| Thursday                                                  | 5            | 110           | 60          | 175                | 44      |  |  |
| Friday                                                    | 2            | 101           | 72          | 175                | 44      |  |  |
| Saturday                                                  | 5            | 101           | 66          | 172                | 43      |  |  |
| Assignment <1 min                                         | 95%          | 95%           |             |                    |         |  |  |
| Notes: Call received, processed,                          | and dispatcl | hed by Jeffco | m. Self-ini | itiated activity r | emoved. |  |  |