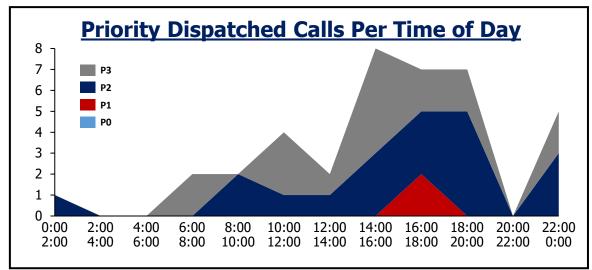

### **Arvada Fire**

| <b>Daily Priority Call Volume and Entry to Assignment</b> |              |               |             |                    |         |  |  |
|-----------------------------------------------------------|--------------|---------------|-------------|--------------------|---------|--|--|
| Day of Week                                               | P1           | P2            | <b>P3</b>   | Total              | Average |  |  |
| Sunday                                                    | 3            | 82            | 47          | 132                | 33      |  |  |
| Monday                                                    | 5            | 113           | 89          | 207                | 41      |  |  |
| Tuesday                                                   | 1            | 126           | 72          | 199                | 40      |  |  |
| Wednesday                                                 | 3            | 117           | 64          | 184                | 37      |  |  |
| Thursday                                                  | 5            | 110           | 60          | 175                | 44      |  |  |
| Friday                                                    | 2            | 101           | 72          | 175                | 44      |  |  |
| Saturday                                                  | 5            | 101           | 66          | 172                | 43      |  |  |
| Assignment <1 min                                         | 95%          | 95%           |             |                    |         |  |  |
| Notes: Call received, processed,                          | and dispatcl | hed by Jeffco | m. Self-ini | itiated activity r | emoved. |  |  |