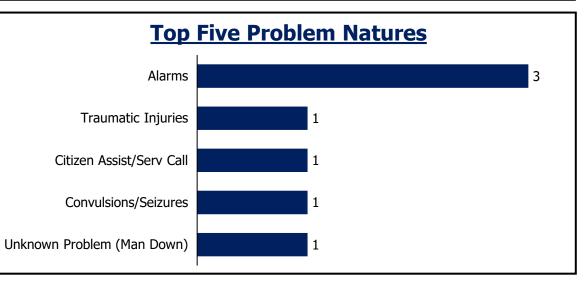

## **Indian Hills Fire**

| Daily Priority Call Volume and Entry to Assignment |              |               |             |                    |          |  |  |
|----------------------------------------------------|--------------|---------------|-------------|--------------------|----------|--|--|
| Day of Week                                        | P1           | P2            | <b>P3</b>   | Total              | Average  |  |  |
| Sunday                                             | 0            | 3             | 0           | 3                  | 1        |  |  |
| Monday                                             | 0            | 2             | 0           | 2                  | 0        |  |  |
| Tuesday                                            | 0            | 1             | 0           | 1                  | 0        |  |  |
| Wednesday                                          | 0            | 2             | 0           | 2                  | 0        |  |  |
| Thursday                                           | 0            | 1             | 1           | 2                  | 1        |  |  |
| Friday                                             | 0            | 2             | 1           | 3                  | 1        |  |  |
| Saturday                                           | 0            | 1             | 0           | 1                  | 0        |  |  |
| Assignment <1 min                                  | 92%          | 92%           |             |                    |          |  |  |
| Notes: Call received, processed,                   | and dispatcl | hed by Jeffco | m. Self-ini | itiated activity r | removed. |  |  |