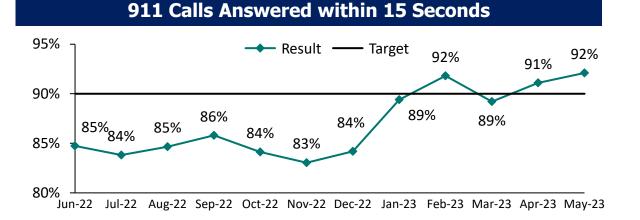

### **Service Level Agreement**

Call Processing

| Process                                 | SLA                                                                                     | Result | Target                                                                                    |
|-----------------------------------------|-----------------------------------------------------------------------------------------|--------|-------------------------------------------------------------------------------------------|
|                                         | 90% of 911 calls answered<br>within 15 seconds                                          | 92.1%  | 95% of 911 calls answered within 15 Seconds                                               |
| Call Answering and                      | 99% of 911 calls answered<br>within 40 seconds                                          | 98.3%  | 99% of 911 calls answered within 40 Seconds                                               |
| Processing                              | 90% of Priority 1 and 2 calls processed within 60 seconds                               | 38.6%  | 90% of 911 calls processed within 60 Seconds                                              |
|                                         | (Included as a reference only)                                                          | 83.9%  | 95% of 911 calls processed within 106 Seconds                                             |
| Average Admin Call<br>Initial Hold Time | 15% of all non-emergency calls<br>for service are put on hold for 60<br>seconds or less | 9.9%   | No more than 10% of all non-<br>emergency calls are put on<br>hold for 60 seconds or less |
| Average Abandoned<br>Rate               | Target of no more than 10%                                                              | 4.2%   | Target of no more than 3%<br>with a minimum service level<br>of no more than 8%           |
|                                         | EMD; Target average of 75%                                                              | 92.6%  | Target average of 95% with a minimum of 80%                                               |
| Quality Assurance<br>Scores             | EFD; Target average of 75%                                                              | 92.9%  | Target average of 95% with a minimum of 80%                                               |
|                                         | LAW; Target average of 75%                                                              | 100.0% | Target average of 95% with a minimum of 80%                                               |

#### **Trend Table**

| Average Daily Calls                  | May-23 | Apr-23 | May-22      | ∆ Last<br>Month<br>(per day) | ∆ Last<br>Year<br>(per day) |
|--------------------------------------|--------|--------|-------------|------------------------------|-----------------------------|
| Outgoing                             | 668    | 584    | 529         | <b>1</b> 4%                  | <b>1</b> 26%                |
| Incoming - Admin to Bot              | 1,045  | 981    | 0           | 1%                           |                             |
| Incoming - Admin to Jeffcom          | 808    | 741    | 1,317       | 1 9%                         | <b>↓</b> -39%               |
| Incoming - <b>911</b>                | 761    | 709    | 673         | 1%                           | <b>13%</b>                  |
| 911 calls answered within 15 seconds | 92%    | 91%    | <b>8</b> 5% | <b>1</b> .0%                 | <b>1</b> 6.9%               |
| 911 calls answered within 40 seconds | 98%    | 98%    | 98%         | <b>1</b> 0.2%                | <b>1</b> 0.5%               |