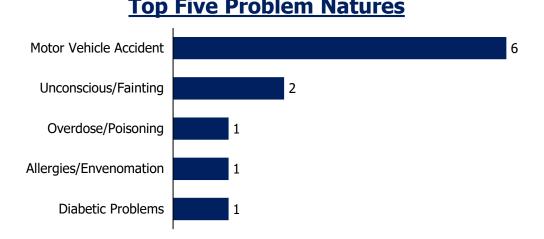

| 0            | 2             | 0           | 2                  | 0        |  |  |
| Thursday                                           | 0            | 1             | 1           | 2                  | 1        |  |  |
| Friday                                             | 0            | 2             | 1           | 3                  | 1        |  |  |
| Saturday                                           | 0            | 1             | 0           | 1                  | 0        |  |  |
| Assignment <1 min                                  | 92%          | 92%           |             |                    |          |  |  |
| Notes: Call received, processed,                   | and dispatcl | hed by Jeffco | m. Self-ini | itiated activity r | removed. |  |  |



#### **Top Five Problem Natures**









| Daily Priority Call Volume and Entry to Assignment |              |               |             |                    |          |  |  |
|----------------------------------------------------|--------------|---------------|-------------|--------------------|----------|--|--|
| Day of Week                                        | P1           | P2            | <b>P3</b>   | Total              | Average  |  |  |
| Sunday                                             | 0            | 8             | 2           | 10                 | 3        |  |  |
| Monday                                             | 0            | 14            | 5           | 19                 | 4        |  |  |
| Tuesday                                            | 0