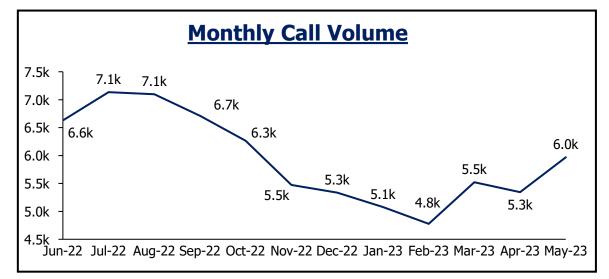

#### Call Volume/Agency Specific Inquiries Police • Fire • Medical EMERGENCY

20.7k

May-23

17.5k

**12 Month Trends Administrative Calls Emergency Calls Received to Jeffcom** 23.6k 43.5k 23.1k 42.1k 39.6k 21.3k 21.1k 20.7k 20.5k 37.6k 20.2k 21.3| 19.1k 19.1k 35.4k 18.5k 17.9k 32.0k 28.7k 25.0k 23.4k 23.6k 22.2k 21.2k 15.1k May-23 Jun-22 Jul-22 Aug-22 Sep-22 Oct-22 Nov-22 Dec-22 Jan-23 Feb-23 Mar-23 Apr-23 Jun-22 Jul-22 Aug-22 Sep-22 Oct-22 Nov-22 Dec-22 Jan-23 Feb-23 Mar-23 Apr-23 May-23 Jun-22 Aug-22 Nov-22 Dec-22 Sep-22 Oct-22 Jul-22

#### **Call Volume**

JEFFCOM

| Line                        | Calls  | Notes                   |
|-----------------------------|--------|-------------------------|
| Outgoing                    | 20,717 | 28% Increase from April |
| Incoming - Admin to Bot     | 32,404 | 10% Increase from April |
| Incoming - Admin to Jeffcom | 25,040 | 11% Increase from April |
| Incoming - <b>911</b>       | 23,594 | 13% Increase from April |
| Total Incoming to Jeffcom   | 48,634 | 12% Increase from April |