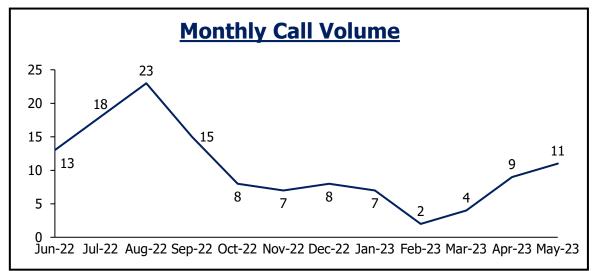

#### **Trend Table**

| Average Daily Calls                  | May-23 | Apr-23 | May-22      | ∆ Last<br>Month<br>(per day) | ∆ Last<br>Year<br>(per day) |
|--------------------------------------|--------|--------|-------------|------------------------------|-----------------------------|
| Outgoing                             | 668    | 584    | 529         | <b>1</b> 4%                  | <b>1</b> 26%                |
| Incoming - Admin to Bot              | 1,045  | 981    | 0           | 1%                           |                             |
| Incoming - Admin to Jeffcom          | 808    | 741    | 1,317       | 1 9%                         | <b>↓</b> -39%               |
| Incoming - <b>911</b>                | 761    | 709    | 673         | 1%                           | <b>13%</b>                  |
| 911 calls answered within 15 seconds | 92%    | 91%    | <b>8</b> 5% | <b>1</b> .0%                 | <b>1</b> 6.9%               |
| 911 calls answered within 40 seconds | 98%    | 98%    | 98%         | <b>1</b> 0.2%                | <b>1</b> 0.5%               |

#### 911 Calls Answered within 40 seconds