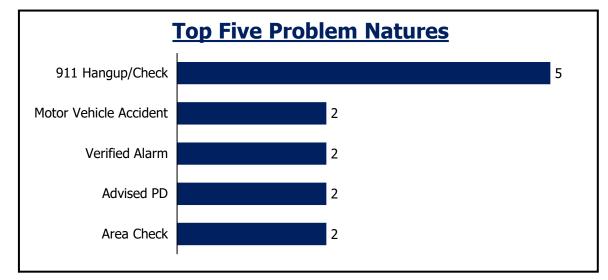

|     |     | _  |       |         |
|-------------------|-----------|-----|-----|----|-------|---------|
| Day of Week       | <b>P0</b> | P1  | P2  | P3 | Total | Average |
| Sunday            | 0         | 0   | 0   | 1  | 1     | 0       |
| Monday            | 0         | 0   | 1   | 1  | 2     | Ó       |
| Tuesday           | 0         | 0   | 2   | 2  | 4     | 1       |
| Wednesday         | 0         | 0   | 1   | 3  | 4     | 1       |
| Thursday          | 0         | 0   | 1   | 2  | 3     | 1       |
| Friday            | 0         | 0   | 1   | 1  | 2     | 1       |
| Saturday          | 0         | 0   | 0   | 0  | 0     | 0       |
| Assignment <2 min |           | N/A | 33% |    |       |         |
| Assignment <4 min |           | N/A | 83% |    |       |         |