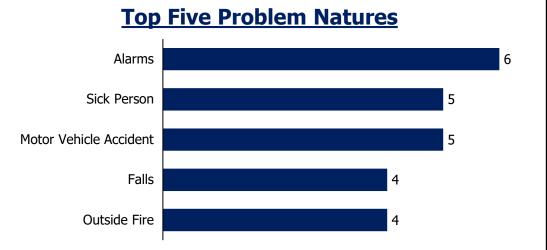

| 83% | 83% |           |       |         |  |  |  |





# **Highland Rescue**







| Day of Week      | P1          | P2  | <b>P3</b> | Total | Average |
|------------------|-------------|-----|-----------|-------|---------|
| Sunday           | 0           | 3   | 0         | 3     | 1       |
| Monday           | 0           | 9   | 3         | 12    | 2       |
| Tuesday          | 0           | 5   | 3         | 8     | 2       |
| Wednesday        | 0           | 2   | 3         | 5     | 1       |
| Thursday         | 0           | 5   | 1         | 6     | 2       |
| Friday           | 1           | 1   | 5         | 7     | 2       |
| Saturday         | 0           | 3   | 1         | 4     | 1       |
| ssignment <1 min | <b>79</b> % | 79% |           |       |         |











| Daily Priority Call Volume and Entry to Assignment |              |               |             |                    |         |  |  |
|----------------------------------------------------|--------------|---------------|-------------|--------------------|---------|--|--|
| Day of Week                                        | P1           | P2            | <b>P3</b>   | Total              | Average |  |  |
| Sunday                                             | 0            | 2             | 0           | 2                  | 1       |  |  |
| Monday                                             | 0            | 1             | 2           | 3                  | 1       |  |  |
| Tuesday                                            | 0            | 1             | 1           | 2