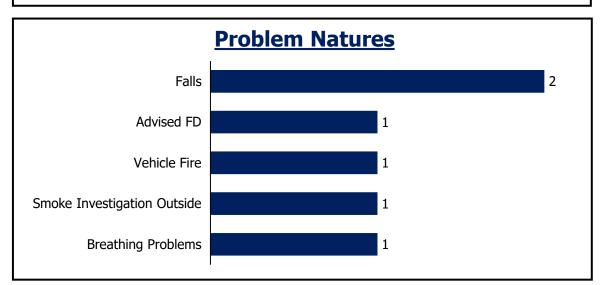

| 0     | 0       |  |  |
| Friday                                             | 0                                                                                           | 3    | 5         | 8     | 2       |  |  |
| Saturday                                           | 0                                                                                           | 0    | 0         | 0     | 0       |  |  |
| Assignment <1 mir                                  | 100%                                                                                        | 100% |           |       |         |  |  |
| Notes: Call received, processed                    | otes: Call received, processed, and dispatched by Jeffcom. Self-initiated activity removed. |      |           |       |         |  |  |











| Day of Week      | P1  | P2  | P3 | ry to As<br>Total | Average |
|------------------|-----|-----|----|-------------------|---------|
| Sunday           | 0   |     | 6  | 13                | 3       |
| Monday           | 0   | 15  | 9  | 24                | 5       |
| Tuesday          | 0   | 9   | 14 | 23                | 5       |
| Wednesday        | 2   | 10  | 11 | 23                | 5       |
| Thursday         | 0   | 14  | 10 | 24                | 6       |
| Friday           | 1   | 12  | 13 | 26                | 7       |
| Saturday         | 1   | 11  | 7  | 19                | 5       |
| ssignment <1 min | 76% | 76% |    |                   |         |











| <b>Daily Priority Call Volume and Entry to Assignment</b> |             |               |