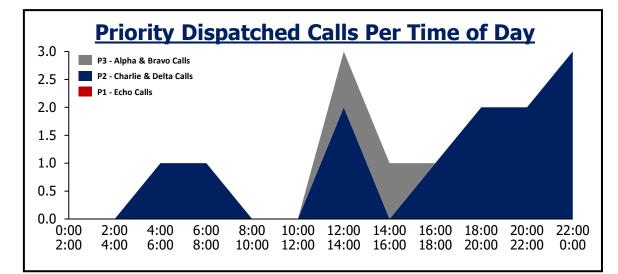

### **Arvada Fire**

| <b>Daily Priority Call Volume and Entry to Assignment</b> |              |               |             |                    |         |  |  |
|-----------------------------------------------------------|--------------|---------------|-------------|--------------------|---------|--|--|
| Day of Week                                               | P1           | P2            | <b>P3</b>   | Total              | Average |  |  |
| Sunday                                                    | 3            | 82            | 47          | 132                | 33      |  |  |
| Monday                                                    | 5            | 113           | 89          | 207                | 41      |  |  |
| Tuesday                                                   | 1            | 126           | 72          | 199                | 40      |  |  |
| Wednesday                                                 | 3            | 117           | 64          | 184                | 37      |  |  |
| Thursday                                                  | 5            | 110           | 60          | 175                | 44      |  |  |
| Friday                                                    | 2            | 101           | 72          | 175                | 44      |  |  |
| Saturday                                                  | 5            | 101           | 66          | 172                | 43      |  |  |
| Assignment <1 min                                         | 95%          | 95%           |             |                    |         |  |  |
| Notes: Call received, processed,                          | and dispatcl | hed by Jeffco | m. Self-ini | itiated activity r | emoved. |  |  |