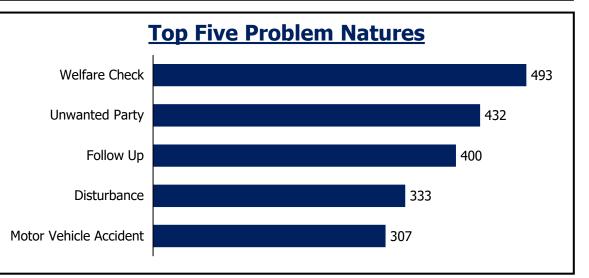

---|-----|-------|---------|
| Day of Week       | FU        | FI         | FZ  | гJ  | TULAI | Average |
| Sunday            | 2         | 83         | 184 | 187 | 456   | 114     |
| Monday            | 1         | 109        | 276 | 286 | 672   | 134     |
| Tuesday           | 1         | 94         | 314 | 291 | 700   | 140     |
| Wednesday         | 1         | 78         | 261 | 266 | 606   | 121     |
| Thursday          | 0         | 65         | 207 | 251 | 523   | 131     |
| Friday            | 1         | 72         | 214 | 240 | 527   | 132     |
| Saturday          | 1         | 80         | 194 | 249 | 524   | 131     |
| Assignment <2 min |           | 64%        | 44% |     |       |         |
| Assignment <4 min |           | 80%        | 62% |     |       |         |





### Wheat Ridge PD







| Daily Priority Call Volume and Entry to Assignment |           |            |            |           |       |         |  |  |
|----------------------------------------------------|-----------|------------|------------|-----------|-------|---------|--|--|
| Day of Week                                        | <b>P0</b> | P1         | P2         | <b>P3</b> | Total | Average |  |  |
| Sunday                                             | 0         | 25         | 64         | 52        | 141   | 35      |  |  |
| Monday                                             | 0         | 27         | 97         | 85        | 209   | 42      |  |  |
| Tuesday                                            | 0         | 21         | 94         | 108       | 223   | 45      |  |