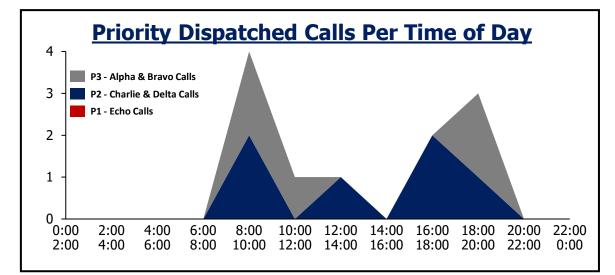

#### **May Inquiries**

| <b>Daily Priority Call Volume and Entry to Assignment</b> |              |               |              |                   |         |  |  |
|-----------------------------------------------------------|--------------|---------------|--------------|-------------------|---------|--|--|
| Day of Week                                               | P1           | P2            | <b>P3</b>    | Total             | Average |  |  |
| Sunday                                                    | 7            | 232           | 135          | 374               | 94      |  |  |
| Monday                                                    | 8            | 326           | 192          | 526               | 105     |  |  |
| Tuesday                                                   | 6            | 298           | 176          | 480               | 96      |  |  |
| Wednesday                                                 | 7            | 318           | 169          | 494               | 99      |  |  |
| Thursday                                                  | 12           | 255           | 143          | 410               | 103     |  |  |
| Friday                                                    | 5            | 256           | 140          | 401               | 100     |  |  |
| Saturday                                                  | 9            | 270           | 110          | 389               | 97      |  |  |
| Assignment <1 min                                         | 96%          | 96%           |              |                   |         |  |  |
| Notes: Call received, processed,                          | and dispatcl | ned by Jeffco | om. Self-ini | tiated activity r | emoved. |  |  |