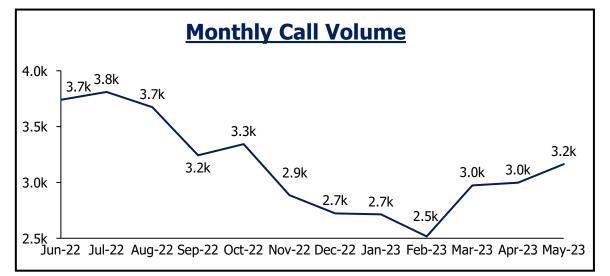

108       | 223   | 45      |  |  |
| Wednesday                                          | 0         | 12         | 83         | 75        | 170   | 34      |  |  |
| Thursday                                           | 0         | 24         | 65         | 69        | 158   | 40      |  |  |
| Friday                                             | 0         | 18         | 71         | 72        | 161   | 40      |  |  |
| Saturday                                           | 0         | 18         | 73         | 58        | 149   | 37      |  |  |
| Assignment <2 min<br>Assignment <4 min             |           | 66%<br>88% | 45%<br>59% |           |       |         |  |  |

Notes: Call received, processed, and dispatched by Jeffcom. Self-initiated activity removed.





#### Arvada PD







| Daily Priority Call Volume and Entry to Assignment |            |     |     |              |               |          |  |  |
|----------------------------------------------------|------------|-----|-----|--------------|---------------|----------|--|--|
| Day of Week                                        | <b>P0</b>  | P1  | P2  | <b>P3</b>    | Total         | Average  |  |  |
| Sunday                                             | 0          | 40  | 137 | 129          | 306           | 77       |  |  |
| Monday                                             | 1          | 52  | 173 | 134          | 360           | 72       |  |  |
| Tuesday                                            | 0          | 40  | 151 | 153          | 344           | 69       |  |  |
| Wednesday