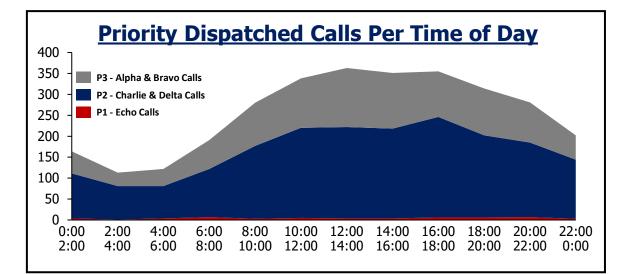

#### **May Inquiries**

| <b>Daily Priority Call Volume and Entry to Assignment</b> |              |               |              |                   |         |  |  |
|-----------------------------------------------------------|--------------|---------------|--------------|-------------------|---------|--|--|
| Day of Week                                               | P1           | P2            | <b>P3</b>    | Total             | Average |  |  |
| Sunday                                                    | 7            | 232           | 135          | 374               | 94      |  |  |
| Monday                                                    | 8            | 326           | 192          | 526               | 105     |  |  |
| Tuesday                                                   | 6            | 298           | 176          | 480               | 96      |  |  |
| Wednesday                                                 | 7            | 318           | 169          | 494               | 99      |  |  |
| Thursday                                                  | 12           | 255           | 143          | 410               | 103     |  |  |
| Friday                                                    | 5            | 256           | 140          | 401               | 100     |  |  |
| Saturday                                                  | 9            | 270           | 110          | 389               | 97      |  |  |
| Assignment <1 min                                         | 96%          | 96%           |              |                   |         |  |  |
| Notes: Call received, processed,                          | and dispatcl | ned by Jeffco | om. Self-ini | tiated activity r | emoved. |  |  |