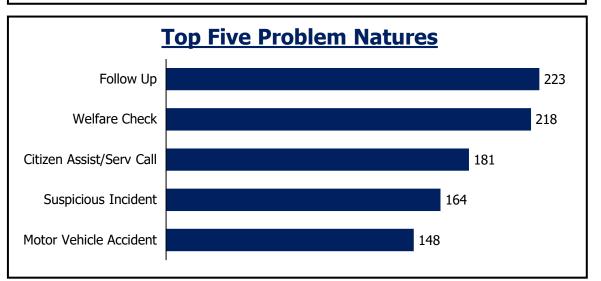

3           | 69       |  |  |
| Thursday                                           | 0          | 23  | 107 | 150          | 280           | 70       |  |  |
| Friday                                             | 0          | 36  | 147 | 143          | 326           | 82       |  |  |
| Saturday                                           | 0          | 42  | 121 | 128          | 291           | 73       |  |  |
| Assignment <2 min                                  |            | 70% | 52% |              |               |          |  |  |
| Assignment <4 min                                  |            | 87% | 72% |              |               |          |  |  |
| Notes: Call received, processed                    | l, and dis |     |     | Self-initiat | ed activity r | removed. |  |  |





#### **Golden PD**







#### Daily Priority Call Volume and Entry to Assignment

| Day of Week                            | <b>P0</b> | P1         | P2         | <b>P3</b> | Total | Average |
|----------------------------------------|-----------|------------|------------|-----------|-------|---------|
| Sunday                                 | 0         | 3          | 21         | 21        | 45    | 11      |
| Monday                                 | 0         | 3          | 28         | 32        | 63    | 13      |
| Tuesday                                | 0         | 8          | 34         | 32        | 74    | 15      |
| Wednesday                              | 1         | 6          | 18         | 32        | 57    | 11      |
| Thursday                               | 0