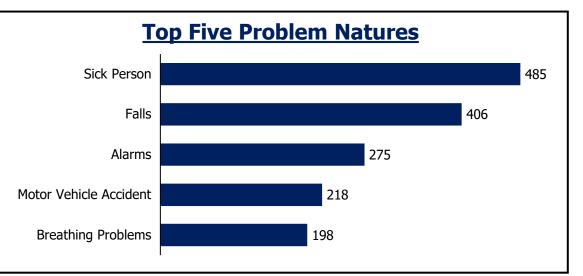

| 318           | 169          | 494               | 99      |  |  |
| Thursday                                                  | 12           | 255           | 143          | 410               | 103     |  |  |
| Friday                                                    | 5            | 256           | 140          | 401               | 100     |  |  |
| Saturday                                                  | 9            | 270           | 110          | 389               | 97      |  |  |
| Assignment <1 min                                         | 96%          | 96%           |              |                   |         |  |  |
| Notes: Call received, processed,                          | and dispatcl | ned by Jeffco | om. Self-ini | tiated activity r | emoved. |  |  |





### **Arvada Fire**







| <b>Daily Priority Call Volume and Entry to Assignment</b> |              |               |             |                    |         |  |  |
|-----------------------------------------------------------|--------------|---------------|-------------|--------------------|---------|--|--|
| Day of Week                                               | P1           | P2            | <b>P3</b>   | Total              | Average |  |  |
| Sunday                                                    | 3            | 82            | 47          | 132                | 33      |  |  |
| Monday                                                    | 5            | 113           | 89          | 207                | 41      |  |  |
| Tuesday