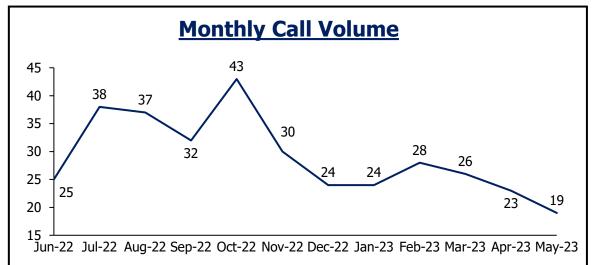

### **Arvada Fire**

| <b>Daily Priority Call Volume and Entry to Assignment</b> |              |               |             |                    |         |  |  |
|-----------------------------------------------------------|--------------|---------------|-------------|--------------------|---------|--|--|
| Day of Week                                               | P1           | P2            | <b>P3</b>   | Total              | Average |  |  |
| Sunday                                                    | 3            | 82            | 47          | 132                | 33      |  |  |
| Monday                                                    | 5            | 113           | 89          | 207                | 41      |  |  |
| Tuesday                                                   | 1            | 126           | 72          | 199                | 40      |  |  |
| Wednesday                                                 | 3            | 117           | 64          | 184                | 37      |  |  |
| Thursday                                                  | 5            | 110           | 60          | 175                | 44      |  |  |
| Friday                                                    | 2            | 101           | 72          | 175                | 44      |  |  |
| Saturday                                                  | 5            | 101           | 66          | 172                | 43      |  |  |
| Assignment <1 min                                         | 95%          | 95%           |             |                    |         |  |  |
| Notes: Call received, processed,                          | and dispatcl | hed by Jeffco | m. Self-ini | itiated activity r | emoved. |  |  |