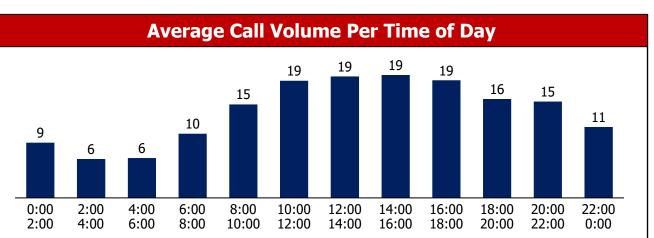

#### Call Volume/Agency Specific Inquiries Police • Fire • Medical EMERGENCY

20.7k

May-23

17.5k

**12 Month Trends Administrative Calls Emergency Calls Received to Jeffcom** 23.6k 43.5k 23.1k 42.1k 39.6k 21.3k 21.1k 20.7k 20.5k 37.6k 20.2k 21.3| 19.1k 19.1k 35.4k 18.5k 17.9k 32.0k 28.7k 25.0k 23.4k 23.6k 22.2k 21.2k 15.1k May-23 Jun-22 Jul-22 Aug-22 Sep-22 Oct-22 Nov-22 Dec-22 Jan-23 Feb-23 Mar-23 Apr-23 Jun-22 Jul-22 Aug-22 Sep-22 Oct-22 Nov-22 Dec-22 Jan-23 Feb-23 Mar-23 Apr-23 May-23 Jun-22 Aug-22 Nov-22 Dec-22 Sep-22 Oct-22 Jul-22