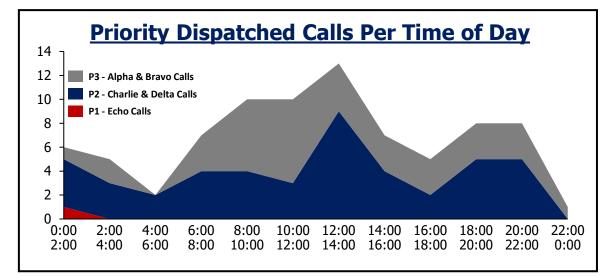

#### **May Inquiries**

| <b>Daily Priority Call Volume and Entry to Assignment</b> |              |               |              |                   |         |  |  |
|-----------------------------------------------------------|--------------|---------------|--------------|-------------------|---------|--|--|
| Day of Week                                               | P1           | P2            | <b>P3</b>    | Total             | Average |  |  |
| Sunday                                                    | 7            | 232           | 135          | 374               | 94      |  |  |
| Monday                                                    | 8            | 326           | 192          | 526               | 105     |  |  |
| Tuesday                                                   | 6            | 298           | 176          | 480               | 96      |  |  |
| Wednesday                                                 | 7            | 318           | 169          | 494               | 99      |  |  |
| Thursday                                                  | 12           | 255           | 143          | 410               | 103     |  |  |
| Friday                                                    | 5            | 256           | 140          | 401               | 100     |  |  |
| Saturday                                                  | 9            | 270           | 110          | 389               | 97      |  |  |
| Assignment <1 min                                         | 96%          | 96%           |              |                   |         |  |  |
| Notes: Call received, processed,                          | and dispatcl | ned by Jeffco | om. Self-ini | tiated activity r | emoved. |  |  |