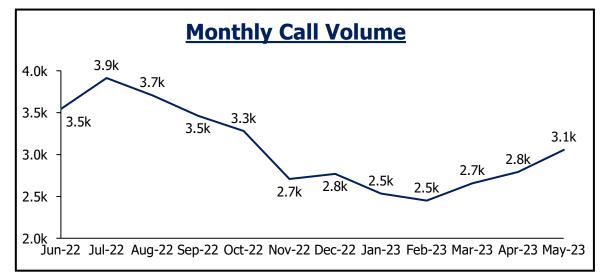

#### Call Volume/Agency Specific Inquiries Police • Fire • Medical EMERGENCY

20.7k

May-23

17.5k

**12 Month Trends Administrative Calls Emergency Calls Received to Jeffcom** 23.6k 43.5k 23.1k 42.1k 39.6k 21.3k 21.1k 20.7k 20.5k 37.6k 20.2k 21.3| 19.1k 19.1k 35.4k 18.5k 17.9k 32.0k 28.7k 25.0k 23.4k 23.6k 22.2k 21.2k 15.1k May-23 Jun-22 Jul-22 Aug-22 Sep-22 Oct-22 Nov-22 Dec-22 Jan-23 Feb-23 Mar-23 Apr-23 Jun-22 Jul-22 Aug-22 Sep-22 Oct-22 Nov-22 Dec-22 Jan-23 Feb-23 Mar-23 Apr-23 May-23 Jun-22 Aug-22 Nov-22 Dec-22 Sep-22 Oct-22 Jul-22