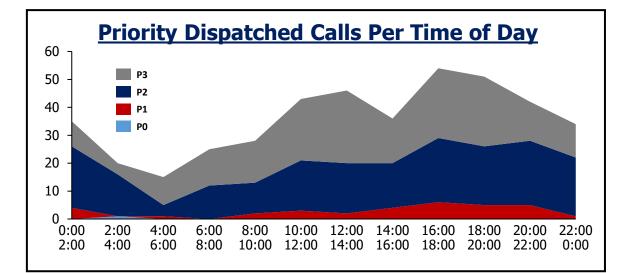

#### **May Inquiries**

| <b>Daily Priority Call Volume and Entry to Assignment</b> |              |               |              |                   |         |  |  |
|-----------------------------------------------------------|--------------|---------------|--------------|-------------------|---------|--|--|
| Day of Week                                               | P1           | P2            | <b>P3</b>    | Total             | Average |  |  |
| Sunday                                                    | 7            | 232           | 135          | 374               | 94      |  |  |
| Monday                                                    | 8            | 326           | 192          | 526               | 105     |  |  |
| Tuesday                                                   | 6            | 298           | 176          | 480               | 96      |  |  |
| Wednesday                                                 | 7            | 318           | 169          | 494               | 99      |  |  |
| Thursday                                                  | 12           | 255           | 143          | 410               | 103     |  |  |
| Friday                                                    | 5            | 256           | 140          | 401               | 100     |  |  |
| Saturday                                                  | 9            | 270           | 110          | 389               | 97      |  |  |
| Assignment <1 min                                         | 96%          | 96%           |              |                   |         |  |  |
| Notes: Call received, processed,                          | and dispatcl | ned by Jeffco | om. Self-ini | tiated activity r | emoved. |  |  |