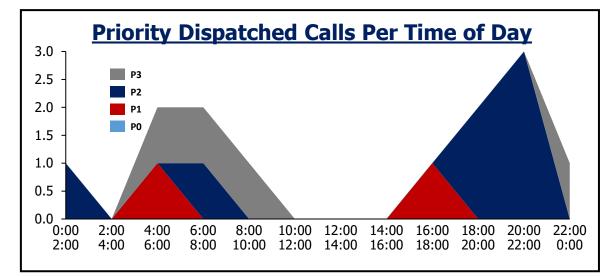

#### **May Inquiries**

| <b>Daily Priority Call Volume and Entry to Assignment</b> |              |               |              |                   |         |  |  |
|-----------------------------------------------------------|--------------|---------------|--------------|-------------------|---------|--|--|
| Day of Week                                               | P1           | P2            | <b>P3</b>    | Total             | Average |  |  |
| Sunday                                                    | 7            | 232           | 135          | 374               | 94      |  |  |
| Monday                                                    | 8            | 326           | 192          | 526               | 105     |  |  |
| Tuesday                                                   | 6            | 298           | 176          | 480               | 96      |  |  |
| Wednesday                                                 | 7            | 318           | 169          | 494               | 99      |  |  |
| Thursday                                                  | 12           | 255           | 143          | 410               | 103     |  |  |
| Friday                                                    | 5            | 256           | 140          | 401               | 100     |  |  |
| Saturday                                                  | 9            | 270           | 110          | 389               | 97      |  |  |
| Assignment <1 min                                         | 96%          | 96%           |              |                   |         |  |  |
| Notes: Call received, processed,                          | and dispatcl | ned by Jeffco | om. Self-ini | tiated activity r | emoved. |  |  |