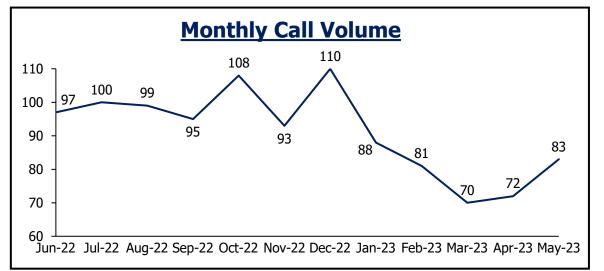

#### Call Volume/Agency Specific Inquiries Police • Fire • Medical EMERGENCY

20.7k

May-23

17.5k

**12 Month Trends Administrative Calls Emergency Calls Received to Jeffcom** 23.6k 43.5k 23.1k 42.1k 39.6k 21.3k 21.1k 20.7k 20.5k 37.6k 20.2k 21.3| 19.1k 19.1k 35.4k 18.5k 17.9k 32.0k 28.7k 25.0k 23.4k 23.6k 22.2k 21.2k 15.1k May-23 Jun-22 Jul-22 Aug-22 Sep-22 Oct-22 Nov-22 Dec-22 Jan-23 Feb-23 Mar-23 Apr-23 Jun-22 Jul-22 Aug-22 Sep-22 Oct-22 Nov-22 Dec-22 Jan-23 Feb-23 Mar-23 Apr-23 May-23 Jun-22 Aug-22 Nov-22 Dec-22 Sep-22 Oct-22 Jul-22