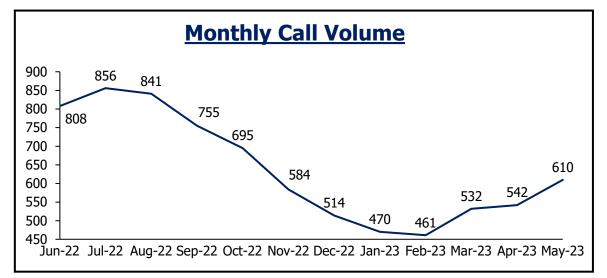

#### Call Volume/Agency Specific Inquiries Police • Fire • Medical EMERGENCY

20.7k

May-23

17.5k

**12 Month Trends Administrative Calls Emergency Calls Received to Jeffcom** 23.6k 43.5k 23.1k 42.1k 39.6k 21.3k 21.1k 20.7k 20.5k 37.6k 20.2k 21.3| 19.1k 19.1k 35.4k 18.5k 17.9k 32.0k 28.7k 25.0k 23.4k 23.6k 22.2k 21.2k 15.1k May-23 Jun-22 Jul-22 Aug-22 Sep-22 Oct-22 Nov-22 Dec-22 Jan-23 Feb-23 Mar-23 Apr-23 Jun-22 Jul-22 Aug-22 Sep-22 Oct-22 Nov-22 Dec-22 Jan-23 Feb-23 Mar-23 Apr-23 May-23 Jun-22 Aug-22 Nov-22 Dec-22 Sep-22 Oct-22 Jul-22