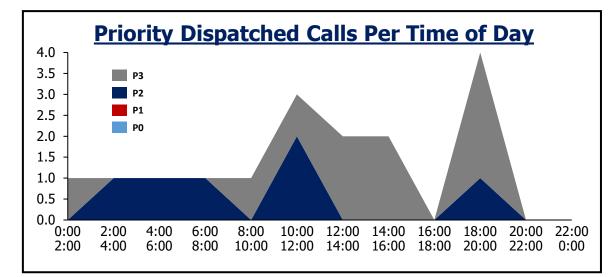

#### **May Inquiries**

| <b>Daily Priority Call Volume and Entry to Assignment</b> |              |               |              |                   |         |  |  |
|-----------------------------------------------------------|--------------|---------------|--------------|-------------------|---------|--|--|
| Day of Week                                               | P1           | P2            | <b>P3</b>    | Total             | Average |  |  |
| Sunday                                                    | 7            | 232           | 135          | 374               | 94      |  |  |
| Monday                                                    | 8            | 326           | 192          | 526               | 105     |  |  |
| Tuesday                                                   | 6            | 298           | 176          | 480               | 96      |  |  |
| Wednesday                                                 | 7            | 318           | 169          | 494               | 99      |  |  |
| Thursday                                                  | 12           | 255           | 143          | 410               | 103     |  |  |
| Friday                                                    | 5            | 256           | 140          | 401               | 100     |  |  |
| Saturday                                                  | 9            | 270           | 110          | 389               | 97      |  |  |
| Assignment <1 min                                         | 96%          | 96%           |              |                   |         |  |  |
| Notes: Call received, processed,                          | and dispatcl | ned by Jeffco | om. Self-ini | tiated activity r | emoved. |  |  |