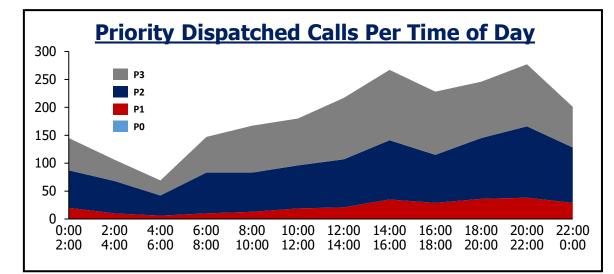

#### **May Inquiries**

| <b>Daily Priority Call Volume and Entry to Assignment</b> |              |               |              |                   |         |  |  |
|-----------------------------------------------------------|--------------|---------------|--------------|-------------------|---------|--|--|
| Day of Week                                               | P1           | P2            | <b>P3</b>    | Total             | Average |  |  |
| Sunday                                                    | 7            | 232           | 135          | 374               | 94      |  |  |
| Monday                                                    | 8            | 326           | 192          | 526               | 105     |  |  |
| Tuesday                                                   | 6            | 298           | 176          | 480               | 96      |  |  |
| Wednesday                                                 | 7            | 318           | 169          | 494               | 99      |  |  |
| Thursday                                                  | 12           | 255           | 143          | 410               | 103     |  |  |
| Friday                                                    | 5            | 256           | 140          | 401               | 100     |  |  |
| Saturday                                                  | 9            | 270           | 110          | 389               | 97      |  |  |
| Assignment <1 min                                         | 96%          | 96%           |              |                   |         |  |  |
| Notes: Call received, processed,                          | and dispatcl | ned by Jeffco | om. Self-ini | tiated activity r | emoved. |  |  |