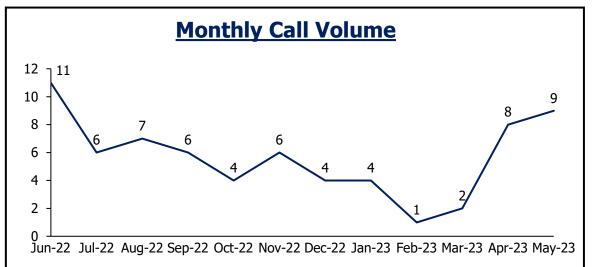

### **Arvada Fire**

| <b>Daily Priority Call Volume and Entry to Assignment</b> |              |               |             |                    |         |  |  |
|-----------------------------------------------------------|--------------|---------------|-------------|--------------------|---------|--|--|
| Day of Week                                               | P1           | P2            | <b>P3</b>   | Total              | Average |  |  |
| Sunday                                                    | 3            | 82            | 47          | 132                | 33      |  |  |
| Monday                                                    | 5            | 113           | 89          | 207                | 41      |  |  |
| Tuesday                                                   | 1            | 126           | 72          | 199                | 40      |  |  |
| Wednesday                                                 | 3            | 117           | 64          | 184                | 37      |  |  |
| Thursday                                                  | 5            | 110           | 60          | 175                | 44      |  |  |
| Friday                                                    | 2            | 101           | 72          | 175                | 44      |  |  |
| Saturday                                                  | 5            | 101           | 66          | 172                | 43      |  |  |
| Assignment <1 min                                         | 95%          | 95%           |             |                    |         |  |  |
| Notes: Call received, processed,                          | and dispatcl | hed by Jeffco | m. Self-ini | itiated activity r | emoved. |  |  |