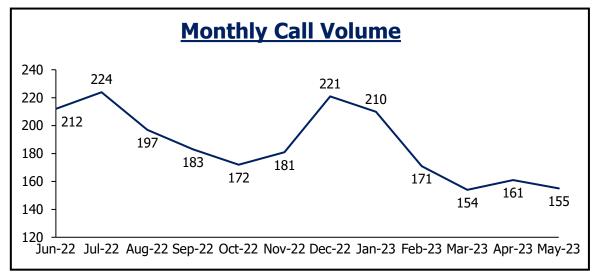

#### Call Volume/Agency Specific Inquiries Police • Fire • Medical EMERGENCY

20.7k

May-23

17.5k

**12 Month Trends Administrative Calls Emergency Calls Received to Jeffcom** 23.6k 43.5k 23.1k 42.1k 39.6k 21.3k 21.1k 20.7k 20.5k 37.6k 20.2k 21.3| 19.1k 19.1k 35.4k 18.5k 17.9k 32.0k 28.7k 25.0k 23.4k 23.6k 22.2k 21.2k 15.1k May-23 Jun-22 Jul-22 Aug-22 Sep-22 Oct-22 Nov-22 Dec-22 Jan-23 Feb-23 Mar-23 Apr-23 Jun-22 Jul-22 Aug-22 Sep-22 Oct-22 Nov-22 Dec-22 Jan-23 Feb-23 Mar-23 Apr-23 May-23 Jun-22 Aug-22 Nov-22 Dec-22 Sep-22 Oct-22 Jul-22