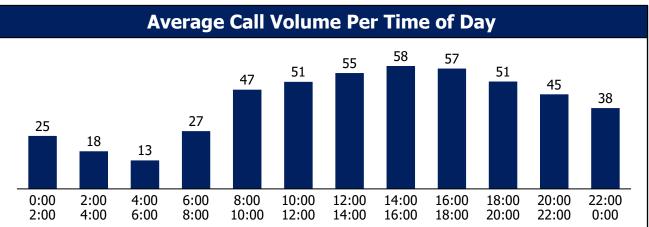

#### Call Volume/Agency Specific Inquiries Police • Fire • Medical EMERGENCY

20.7k

May-23

17.5k

**12 Month Trends Administrative Calls Emergency Calls Received to Jeffcom** 23.6k 43.5k 23.1k 42.1k 39.6k 21.3k 21.1k 20.7k 20.5k 37.6k 20.2k 21.3| 19.1k 19.1k 35.4k 18.5k 17.9k 32.0k 28.7k 25.0k 23.4k 23.6k 22.2k 21.2k 15.1k May-23 Jun-22 Jul-22 Aug-22 Sep-22 Oct-22 Nov-22 Dec-22 Jan-23 Feb-23 Mar-23 Apr-23 Jun-22 Jul-22 Aug-22 Sep-22 Oct-22 Nov-22 Dec-22 Jan-23 Feb-23 Mar-23 Apr-23 May-23 Jun-22 Aug-22 Nov-22 Dec-22 Sep-22 Oct-22 Jul-22