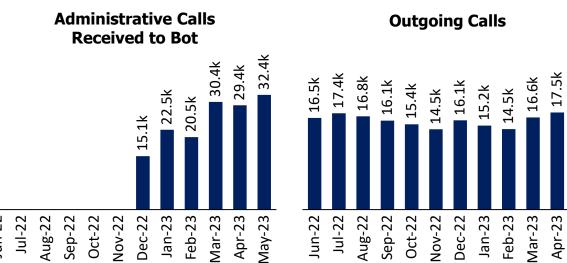

#### **Trend Table**

| Average Daily Calls                  | May-23 | Apr-23 | May-22      | ∆ Last<br>Month<br>(per day) | ∆ Last<br>Year<br>(per day) |
|--------------------------------------|--------|--------|-------------|------------------------------|-----------------------------|
| Outgoing                             | 668    | 584    | 529         | <b>1</b> 4%                  | <b>1</b> 26%                |
| Incoming - Admin to Bot              | 1,045  | 981    | 0           | 1%                           |                             |
| Incoming - Admin to Jeffcom          | 808    | 741    | 1,317       | 1 9%                         | <b>↓</b> -39%               |
| Incoming - <b>911</b>                | 761    | 709    | 673         | 1%                           | <b>13%</b>                  |
| 911 calls answered within 15 seconds | 92%    | 91%    | <b>8</b> 5% | <b>1</b> .0%                 | <b>1</b> 6.9%               |
| 911 calls answered within 40 seconds | 98%    | 98%    | 98%         | <b>1</b> 0.2%                | <b>1</b> 0.5%               |

#### Call Volume/Agency Specific Inquiries Police • Fire • Medical EMERGENCY

20.7k

May-23

17.5k

**12 Month Trends Administrative Calls Emergency Calls Received to Jeffcom** 23.6k 43.5k 23.1k 42.1k 39.6k 21.3k 21.1k 20.7k 20.5k 37.6k 20.2k 21.3| 19.1k 19.1k 35.4k 18.5k 17.9k 32.0k 28.7k 25.0k 23.4k 23.6k 22.2k 21.2k 15.1k May-23 Jun-22 Jul-22 Aug-22 Sep-22 Oct-22 Nov-22 Dec-22 Jan-23 Feb-23 Mar-23 Apr-23 Jun-22 Jul-22 Aug-22 Sep-22 Oct-22 Nov-22 Dec-22 Jan-23 Feb-23 Mar-23 Apr-23 May-23 Jun-22 Aug-22 Nov-22 Dec-22 Sep-22 Oct-22 Jul-22

#### **Call Volume**

JEFFCOM

| Line                        | Calls  | Notes                   |
|-----------------------------|--------|-------------------------|
| Outgoing                    | 20,717 | 28% Increase from April |
| Incoming - Admin to Bot     | 32,404 | 10% Increase from April |
| Incoming - Admin to Jeffcom | 25,040 | 11% Increase from April |
| Incoming - <b>911</b>       | 23,594 | 13% Increase from April |
| Total Incoming to Jeffcom   | 48,634 | 12% Increase from April |