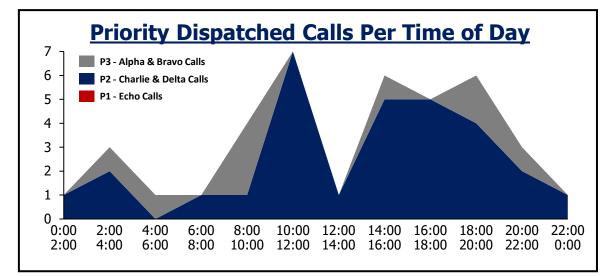

### **Arvada Fire**

| <b>Daily Priority Call Volume and Entry to Assignment</b> |              |               |             |                    |         |  |  |
|-----------------------------------------------------------|--------------|---------------|-------------|--------------------|---------|--|--|
| Day of Week                                               | P1           | P2            | <b>P3</b>   | Total              | Average |  |  |
| Sunday                                                    | 3            | 82            | 47          | 132                | 33      |  |  |
| Monday                                                    | 5            | 113           | 89          | 207                | 41      |  |  |
| Tuesday                                                   | 1            | 126           | 72          | 199                | 40      |  |  |
| Wednesday                                                 | 3            | 117           | 64          | 184                | 37      |  |  |
| Thursday                                                  | 5            | 110           | 60          | 175                | 44      |  |  |
| Friday                                                    | 2            | 101           | 72          | 175                | 44      |  |  |
| Saturday                                                  | 5            | 101           | 66          | 172                | 43      |  |  |
| Assignment <1 min                                         | 95%          | 95%           |             |                    |         |  |  |
| Notes: Call received, processed,                          | and dispatcl | hed by Jeffco | m. Self-ini | itiated activity r | emoved. |  |  |