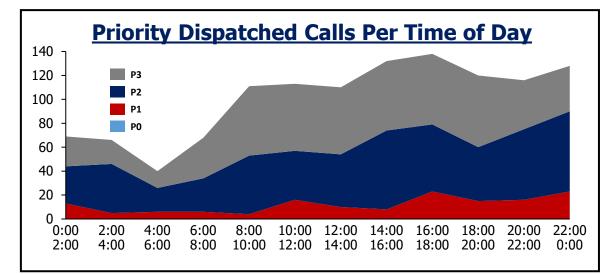

### **Arvada Fire**

| <b>Daily Priority Call Volume and Entry to Assignment</b> |              |               |             |                    |         |  |  |
|-----------------------------------------------------------|--------------|---------------|-------------|--------------------|---------|--|--|
| Day of Week                                               | P1           | P2            | <b>P3</b>   | Total              | Average |  |  |
| Sunday                                                    | 3            | 82            | 47          | 132                | 33      |  |  |
| Monday                                                    | 5            | 113           | 89          | 207                | 41      |  |  |
| Tuesday                                                   | 1            | 126           | 72          | 199                | 40      |  |  |
| Wednesday                                                 | 3            | 117           | 64          | 184                | 37      |  |  |
| Thursday                                                  | 5            | 110           | 60          | 175                | 44      |  |  |
| Friday                                                    | 2            | 101           | 72          | 175                | 44      |  |  |
| Saturday                                                  | 5            | 101           | 66          | 172                | 43      |  |  |
| Assignment <1 min                                         | 95%          | 95%           |             |                    |         |  |  |
| Notes: Call received, processed,                          | and dispatcl | hed by Jeffco | m. Self-ini | itiated activity r | emoved. |  |  |