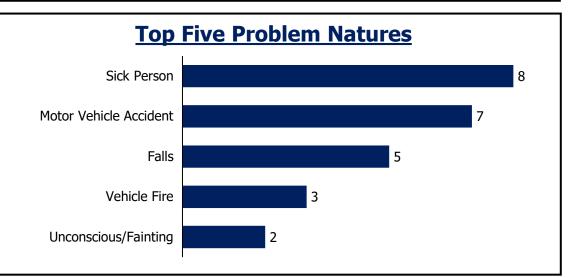

| 0            | 9             | 1           | 10                 | 2       |  |  |
| Thursday                                           | 0            | 3             | 1           | 4                  | 1       |  |  |
| Friday                                             | 0            | 3             | 2           | 5                  | 1       |  |  |
| Saturday                                           | 0            | 0             | 0           | 0                  | 0       |  |  |
| Assignment <1 min                                  | 100%         | 100%          |             |                    |         |  |  |
| Notes: Call received, processed,                   | and dispatcl | hed by Jeffco | m. Self-ini | itiated activity r | emoved. |  |  |





### **Golden Gate Fire**







| Daily Priority Call Volume and Entry to Assignment |                                                                                             |      |           |       |         |  |  |
|----------------------------------------------------|---------------------------------------------------------------------------------------------|------|-----------|-------|---------|--|--|
| Day of Week                                        | P1                                                                                          | P2   | <b>P3</b> | Total | Average |  |  |
| Sunday                                             | 0                                                                                           | 0    | 0         | 0     | 0       |  |