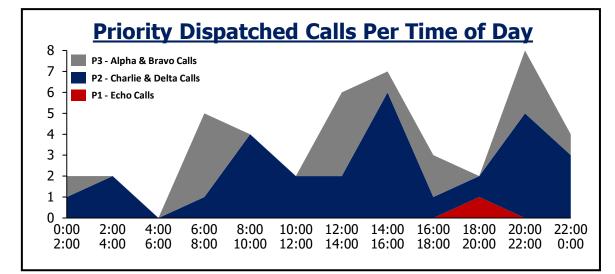

#### **May Inquiries**

| <b>Daily Priority Call Volume and Entry to Assignment</b> |              |               |              |                   |         |  |  |
|-----------------------------------------------------------|--------------|---------------|--------------|-------------------|---------|--|--|
| Day of Week                                               | P1           | P2            | <b>P3</b>    | Total             | Average |  |  |
| Sunday                                                    | 7            | 232           | 135          | 374               | 94      |  |  |
| Monday                                                    | 8            | 326           | 192          | 526               | 105     |  |  |
| Tuesday                                                   | 6            | 298           | 176          | 480               | 96      |  |  |
| Wednesday                                                 | 7            | 318           | 169          | 494               | 99      |  |  |
| Thursday                                                  | 12           | 255           | 143          | 410               | 103     |  |  |
| Friday                                                    | 5            | 256           | 140          | 401               | 100     |  |  |
| Saturday                                                  | 9            | 270           | 110          | 389               | 97      |  |  |
| Assignment <1 min                                         | 96%          | 96%           |              |                   |         |  |  |
| Notes: Call received, processed,                          | and dispatcl | ned by Jeffco | om. Self-ini | tiated activity r | emoved. |  |  |