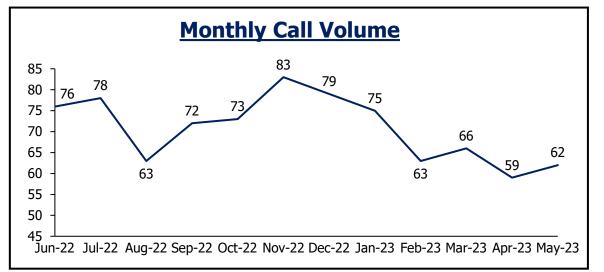

#### **Trend Table**

| Average Daily Calls                  | May-23 | Apr-23 | May-22      | ∆ Last<br>Month<br>(per day) | ∆ Last<br>Year<br>(per day) |
|--------------------------------------|--------|--------|-------------|------------------------------|-----------------------------|
| Outgoing                             | 668    | 584    | 529         | <b>1</b> 4%                  | <b>1</b> 26%                |
| Incoming - Admin to Bot              | 1,045  | 981    | 0           | 1%                           |                             |
| Incoming - Admin to Jeffcom          | 808    | 741    | 1,317       | 1 9%                         | <b>↓</b> -39%               |
| Incoming - <b>911</b>                | 761    | 709    | 673         | 1%                           | <b>13%</b>                  |
| 911 calls answered within 15 seconds | 92%    | 91%    | <b>8</b> 5% | <b>1</b> .0%                 | <b>1</b> 6.9%               |
| 911 calls answered within 40 seconds | 98%    | 98%    | 98%         | <b>1</b> 0.2%                | <b>1</b> 0.5%               |

#### **Call Volume**

JEFFCOM

| Line                        | Calls  | Notes                   |
|-----------------------------|--------|-------------------------|
| Outgoing                    | 20,717 | 28% Increase from April |
| Incoming - Admin to Bot     | 32,404 | 10% Increase from April |
| Incoming - Admin to Jeffcom | 25,040 | 11% Increase from April |
| Incoming - <b>911</b>       | 23,594 | 13% Increase from April |
| Total Incoming to Jeffcom   | 48,634 | 12% Increase from April |