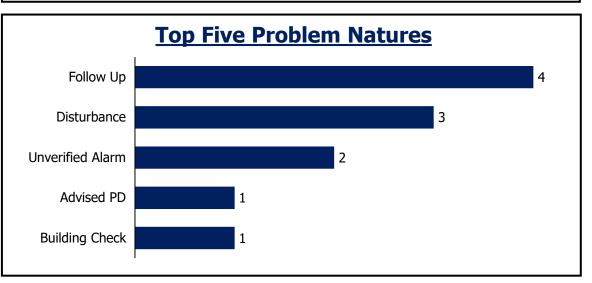

#### **Top Five Problem Natures**

| Daily Priority Call Volume and Entry to Assignment |              |               |             |                    |          |  |  |
|----------------------------------------------------|--------------|---------------|-------------|--------------------|----------|--|--|
| Day of Week                                        | P1           | P2            | <b>P3</b>   | Total              | Average  |  |  |
| Sunday                                             | 0            | 8             | 2           | 10                 | 3        |  |  |
| Monday                                             | 0            | 14            | 5           | 19                 | 4        |  |  |
| Tuesday                                            | 0            | 5             | 4           | 9                  | 2        |  |  |
| Wednesday                                          | 0            | 6             | 8           | 14                 | 3        |  |  |
| Thursday                                           | 1            | 3             | 4           | 8                  | 2        |  |  |
| Friday                                             | 0            | 6             | 5           | 11                 | 3        |  |  |
| Saturday                                           | 0            | 3             | 8           | 11                 | 3        |  |  |
| Assignment <1 min                                  | 84%          | 84%           |             |                    |          |  |  |
| Notes: Call received, processed,                   | and dispatcl | ned by Jeffco | m. Self-ini | itiated activity r | removed. |  |  |