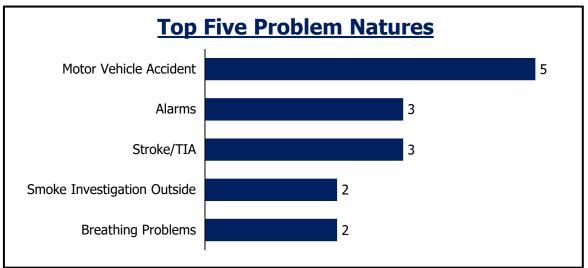

| 3             | 0           | 3                  | 1        |  |  |
| Thursday                                                  | 0           | 1             | 0           | 1                  | 0        |  |  |
| Friday                                                    | 0           | 7             | 0           | 7                  | 2        |  |  |
| Saturday                                                  | 1           | 3             | 0           | 4                  | 1        |  |  |
| Assignment <1 min                                         | 86%         | 86%           |             |                    |          |  |  |
| Notes: Call received, processed,                          | and dispatc | hed by Jeffco | m. Self-ini | itiated activity I | removed. |  |  |





## **Indian Hills Fire**







| Daily Priority Call Volume and Entry to Assignment |              |               |             |                    |          |  |  |
|----------------------------------------------------|--------------|---------------|-------------|--------------------|----------|--|--|
| Day of Week                                        | P1           | P2            | <b>P3</b>   | Total              | Average  |  |  |
| Sunday                                             | 0            | 3             | 0           | 3                  | 1        |  |  |
| Monday                                             | 0            | 2             | 0           | 2                  | 0        |  |  |
| Tuesday                                            | 0            | 1