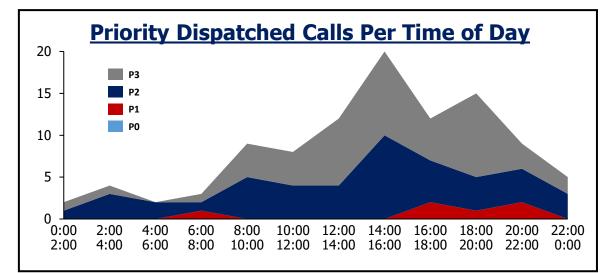

#### **May Inquiries**

| <b>Daily Priority Call Volume and Entry to Assignment</b> |              |               |              |                   |         |  |  |
|-----------------------------------------------------------|--------------|---------------|--------------|-------------------|---------|--|--|
| Day of Week                                               | P1           | P2            | <b>P3</b>    | Total             | Average |  |  |
| Sunday                                                    | 7            | 232           | 135          | 374               | 94      |  |  |
| Monday                                                    | 8            | 326           | 192          | 526               | 105     |  |  |
| Tuesday                                                   | 6            | 298           | 176          | 480               | 96      |  |  |
| Wednesday                                                 | 7            | 318           | 169          | 494               | 99      |  |  |
| Thursday                                                  | 12           | 255           | 143          | 410               | 103     |  |  |
| Friday                                                    | 5            | 256           | 140          | 401               | 100     |  |  |
| Saturday                                                  | 9            | 270           | 110          | 389               | 97      |  |  |
| Assignment <1 min                                         | 96%          | 96%           |              |                   |         |  |  |
| Notes: Call received, processed,                          | and dispatcl | ned by Jeffco | om. Self-ini | tiated activity r | emoved. |  |  |