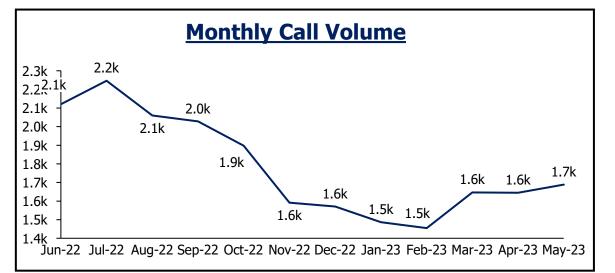

| Day of Week       | FU        | FI         | FZ  | гJ  | TULAI | Average |
| Sunday            | 2         | 83         | 184 | 187 | 456   | 114     |
| Monday            | 1         | 109        | 276 | 286 | 672   | 134     |
| Tuesday           | 1         | 94         | 314 | 291 | 700   | 140     |
| Wednesday         | 1         | 78         | 261 | 266 | 606   | 121     |
| Thursday          | 0         | 65         | 207 | 251 | 523   | 131     |
| Friday            | 1         | 72         | 214 | 240 | 527   | 132     |
| Saturday          | 1         | 80         | 194 | 249 | 524   | 131     |
| Assignment <2 min |           | 64%        | 44% |     |       |         |
| Assignment <4 min |           | 80%        | 62% |     |       |         |





### Wheat Ridge PD







| Daily Priority Call Volume and Entry to Assignment |           |            |            |           |       |         |  |  |
|----------------------------------------------------|-----------|------------|------------|-----------|-------|---------|--|--|
| Day of Week                                        | <b>P0</b> | P1         | P2         | <b>P3</b> | Total | Average |  |  |
| Sunday                                             | 0         | 25         | 64         | 52        | 141   | 35      |  |  |
| Monday                                             | 0         | 27         | 97         | 85        | 209   | 42      |  |  |
| Tuesday                                            | 0         | 21         | 94         | 108       | 223   | 45      |  |  |
| Wednesday