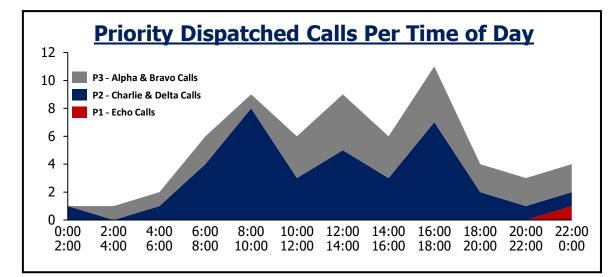

#### **May Inquiries**

| <b>Daily Priority Call Volume and Entry to Assignment</b> |              |               |              |                   |         |  |  |
|-----------------------------------------------------------|--------------|---------------|--------------|-------------------|---------|--|--|
| Day of Week                                               | P1           | P2            | <b>P3</b>    | Total             | Average |  |  |
| Sunday                                                    | 7            | 232           | 135          | 374               | 94      |  |  |
| Monday                                                    | 8            | 326           | 192          | 526               | 105     |  |  |
| Tuesday                                                   | 6            | 298           | 176          | 480               | 96      |  |  |
| Wednesday                                                 | 7            | 318           | 169          | 494               | 99      |  |  |
| Thursday                                                  | 12           | 255           | 143          | 410               | 103     |  |  |
| Friday                                                    | 5            | 256           | 140          | 401               | 100     |  |  |
| Saturday                                                  | 9            | 270           | 110          | 389               | 97      |  |  |
| Assignment <1 min                                         | 96%          | 96%           |              |                   |         |  |  |
| Notes: Call received, processed,                          | and dispatcl | ned by Jeffco | om. Self-ini | tiated activity r | emoved. |  |  |