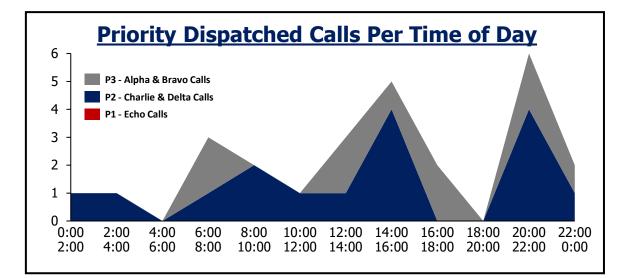

## **Indian Hills Fire**

| Daily Priority Call Volume and Entry to Assignment |              |               |             |                    |          |  |  |
|----------------------------------------------------|--------------|---------------|-------------|--------------------|----------|--|--|
| Day of Week                                        | P1           | P2            | <b>P3</b>   | Total              | Average  |  |  |
| Sunday                                             | 0            | 3             | 0           | 3                  | 1        |  |  |
| Monday                                             | 0            | 2             | 0           | 2                  | 0        |  |  |
| Tuesday                                            | 0            | 1             | 0           | 1                  | 0        |  |  |
| Wednesday                                          | 0            | 2             | 0           | 2                  | 0        |  |  |
| Thursday                                           | 0            | 1             | 1           | 2                  | 1        |  |  |
| Friday                                             | 0            | 2             | 1           | 3                  | 1        |  |  |
| Saturday                                           | 0            | 1             | 0           | 1                  | 0        |  |  |
| Assignment <1 min                                  | 92%          | 92%           |             |                    |          |  |  |
| Notes: Call received, processed,                   | and dispatcl | hed by Jeffco | m. Self-ini | itiated activity r | removed. |  |  |