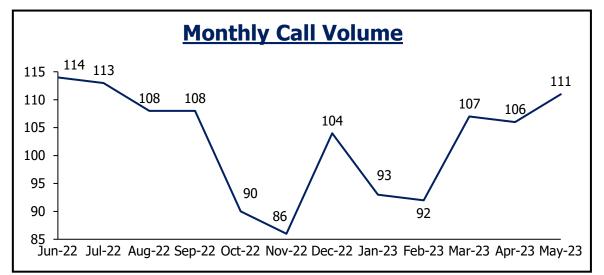

#### **Call Volume**

JEFFCOM

| Line                        | Calls  | Notes                   |
|-----------------------------|--------|-------------------------|
| Outgoing                    | 20,717 | 28% Increase from April |
| Incoming - Admin to Bot     | 32,404 | 10% Increase from April |
| Incoming - Admin to Jeffcom | 25,040 | 11% Increase from April |
| Incoming - <b>911</b>       | 23,594 | 13% Increase from April |
| Total Incoming to Jeffcom   | 48,634 | 12% Increase from April |