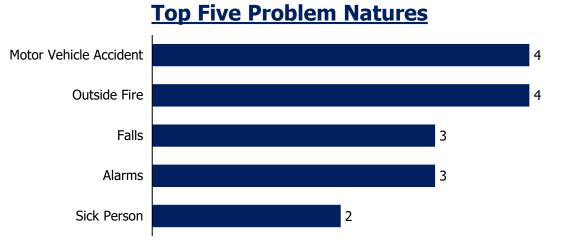

| 0           | 1             | 2           | 3                  | 1       |  |  |
| Thursday                                           | 0           | 4             | 1           | 5                  | 1       |  |  |
| Friday                                             | 0           | 1             | 3           | 4                  | 1       |  |  |
| Saturday                                           | 0           | 1             | 0           | 1                  | 0       |  |  |
| Assignment <1 min                                  | 75%         | 75%           |             |                    |         |  |  |
| Notes: Call received, processed,                   | and dispatc | hed by Jeffco | m. Self-ini | itiated activity I | emoved. |  |  |





### **Jeffco Sheriff**







#### **Daily Priority Call Volume and Entry to Assignment**

| Day of Week                     | <b>P0</b>  | P1         | P2         | <b>P3</b>    | Total         | Average |
|---------------------------------|------------|------------|------------|--------------|---------------|---------|
| Sunday                          | 1          | 54         | 128        | 77           | 260           | 65      |
| Monday                          | 0          | 37         | 160        | 114          | 311           | 62      |
| Tuesday                         | 1          | 32         | 143        | 144          | 320           | 64      |
| Wednesday                       | 0          | 37         | 133        | 120          | 290           | 58      |
| Thursda