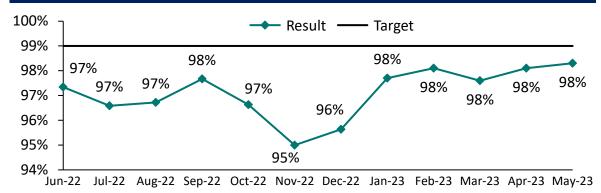

#### **Trend Table**

| Average Daily Calls                  | May-23 | Apr-23 | May-22      | ∆ Last<br>Month<br>(per day) | ∆ Last<br>Year<br>(per day) |
|--------------------------------------|--------|--------|-------------|------------------------------|-----------------------------|
| Outgoing                             | 668    | 584    | 529         | <b>1</b> 4%                  | <b>1</b> 26%                |
| Incoming - Admin to Bot              | 1,045  | 981    | 0           | 1%                           |                             |
| Incoming - Admin to Jeffcom          | 808    | 741    | 1,317       | 1 9%                         | <b>↓</b> -39%               |
| Incoming - <b>911</b>                | 761    | 709    | 673         | 1%                           | <b>13%</b>                  |
| 911 calls answered within 15 seconds | 92%    | 91%    | <b>8</b> 5% | <b>1</b> .0%                 | <b>1</b> 6.9%               |
| 911 calls answered within 40 seconds | 98%    | 98%    | 98%         | <b>1</b> 0.2%                | <b>1</b> 0.5%               |

#### 911 Calls Answered within 40 seconds