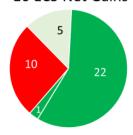

# 2020 ECS Gains

### 16 ECS Net Gains

### What's the Net Gain?

- 37 Total New Hires
- 1 Part-time transition to Full-Time
- = 38 Hires in 2020
- 10 Hires Failed to Complete training
  - (+1 2019 Hire)
- 12 'True' losses
- = 16 Net Gain Qualified ECS

- Completed Training
- Transition from PT to FT
- Failed to Complete Training Remain in Training