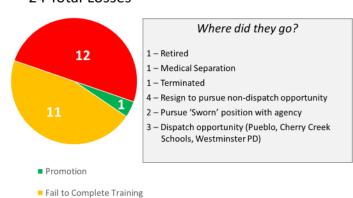

## 2020 ECS Losses

### 24 Total Losses

### What's the Net Gain?

- 37 Total New Hires
- 1 Part-time transition to Full-Time
- = 38 Hires in 2020
- 10 Hires Failed to Complete training
  - (+1 2019 Hire)
- 12 'True' losses
- = 16 Net Gain Qualified ECS