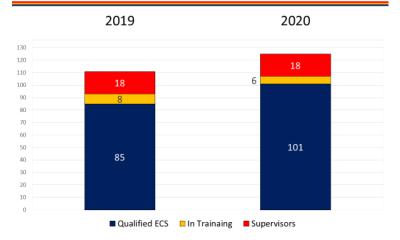

Screening methods
  - Physical
  - Administrative (policy)
  - Telework program
- eSuggestions: 26/38 entries initiating improvements
- · Advisory Planning Teams

#### 2021

- · Mentor Program
- · Training Tech position
  - Temp. ECS position
- · Salary & benefits survey
- Consideration of adding full-time HR Tech

# Personnel Update



# 2020 Personnel Analysis

## 2020 ECS Losses



### 24 Total Losses



# 2020 ECS Gains



### 16 ECS Net Gains



### What's the Net Gain?

- 37 Total New Hires
- 1 Part-time transition to Full-Time
- = 38 Hires in 2020
- 10 Hires Failed to Complete training
  - (+1 2019 Hire)
- 12 'True' losses
- = 16 Net Gain Qualified ECS

- Completed Training
- Transition from PT to FT
- Failed to Complete Training Remain in Training

# EOY 2019 – 2020 Comparison





# Hiring Snapshot



| January 1 – December 31 |                                                                                                  |      |  |  |  |
|-------------------------|--------------------------------------------------------------------------------------------------|------|--|--|--|
| 924                     | Applications Received                                                                            | 100% |  |  |  |
| 487                     | Invited for Criticall Testing                                                                    | 52%  |  |  |  |
| 290                     | Completed Criticall Testing                                                                      | 31%  |  |  |  |
| 109                     | Moved to interview