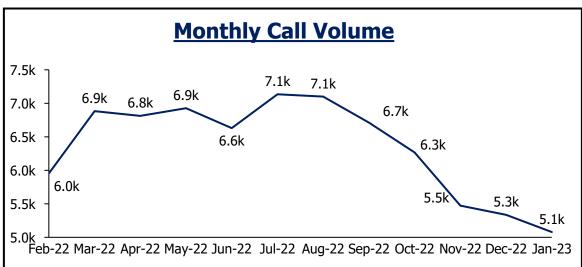

### **Call Volume**

| Line                               | Calls  | Notes                      |
|------------------------------------|--------|----------------------------|
| Outgoing                           | 15,159 | 6% Decrease from December  |
| Incoming - <b>Admin</b> to Bot     | 28,493 | 89% Increase from December |
| Incoming - <b>Admin</b> to Jeffcom | 23,354 | 10% Decrease from December |
| Incoming - <b>911</b>              | 19,123 | 19% Decrease from December |
| Total Incoming to Jeffcom          | 42,477 | 15% Decrease from December |