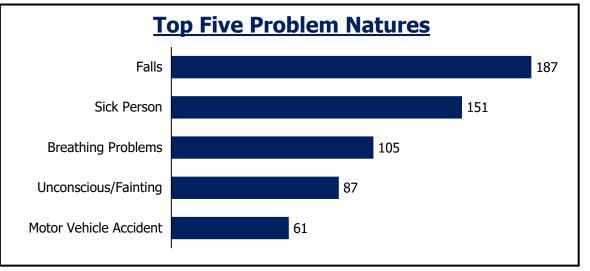

Falls
Sick Person
Motor Vehicle Accident
Breathing Problems
Citizen Assist/Serv Call

Top Five Problem Natures

21

20

18