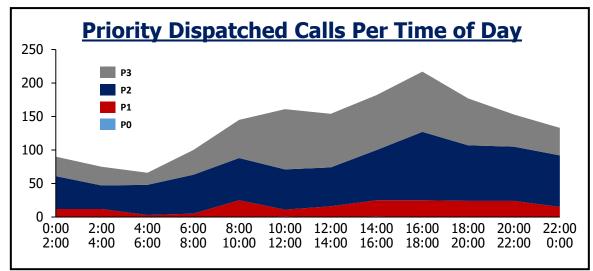

## Call Volume/Agency Specific Inquiries

**JEFFCOM** 

### **Call Volume**

| Line                               | Calls  | Notes                      |
|------------------------------------|--------|----------------------------|
| Outgoing                           | 15,159 | 6% Decrease from December  |
| Incoming - <b>Admin</b> to Bot     | 28,493 | 89% Increase from December |
| Incoming - <b>Admin</b> to Jeffcom | 23,354 | 10% Decrease from December |
| Incoming - <b>911</b>              | 19,123 | 19% Decrease from December |
| Total Incoming to Jeffcom          | 42,477 | 15% Decrease from December |