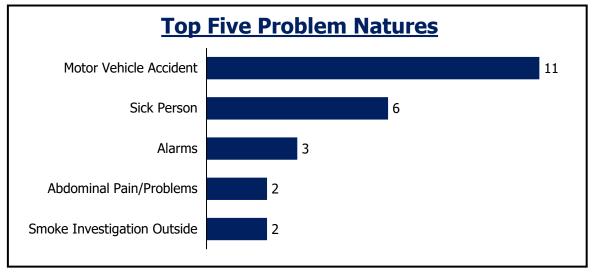

## **Jeffco Sheriff**

| Day of Week        | P0 | P1  | P2  | Р3  | Total | Averag |
|--------------------|----|-----|-----|-----|-------|--------|
| Sunday             | 0  | 36  | 115 | 112 | 263   | 53     |
| Monday             | 0  | 29  | 111 | 104 | 244   | 49     |
| Tuesday            | 1  | 28  | 137 | 113 | 279   | 56     |
| Wednesday          | 1  | 27  | 118 | 78  | 224   | 56     |
| Thursday           | 0  | 21  | 100 | 101 | 222   | 56     |
| Friday             | 0  | 22  | 111 | 79  | 212   | 53     |
| Saturday           | 0  | 32  | 94  | 83  | 209   | 52     |
| Assignment < 2 min |    | 84% | 56% |     |       |        |
| Assignment < 4 min |    | 93% | 82% |     |       |        |