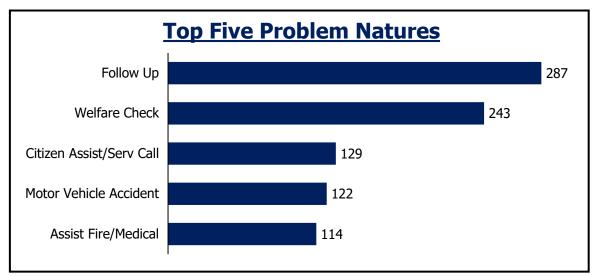

## **Evergreen Fire**

| Monthly Call Volume      |                                                                                  |  |  |  |  |  |
|--------------------------|----------------------------------------------------------------------------------|--|--|--|--|--|
| 240 7                    | 222 224 221                                                                      |  |  |  |  |  |
| 220 -                    | 212 210                                                                          |  |  |  |  |  |
| 200 -                    |                                                                                  |  |  |  |  |  |
| 180 -                    | 185 197 183 181                                                                  |  |  |  |  |  |
| 160 -                    | 161 <sub>157</sub>                                                               |  |  |  |  |  |
| 140 -                    | 15/                                                                              |  |  |  |  |  |
| 120 <sup>⊥</sup><br>Feb- | -22 Mar-22 Apr-22 May-22 Jun-22 Jul-22 Aug-22 Sep-22 Oct-22 Nov-22 Dec-22 Jan-23 |  |  |  |  |  |

| Day of Week      | P1  | P2  | Р3 | Total | Average |
|------------------|-----|-----|----|-------|---------|
| Sunday           | 1   | 17  | 11 | 29    | 6       |
| Monday           | 0   | 15  | 13 | 28    | 6       |
| Tuesday          | 1   | 27  | 10 | 38    | 8       |
| Wednesday        | 0   | 22  | 9  | 31    | 8       |
| Thursday         | 2   | 26  | 9  | 37    | 9       |
| Friday           | 0   | 11  | 11 | 22    | 6       |
| Saturday         | 2   | 18  | 4  | 24    | 6       |
| ssignment <1 min | 83% | 78% |    |       |         |