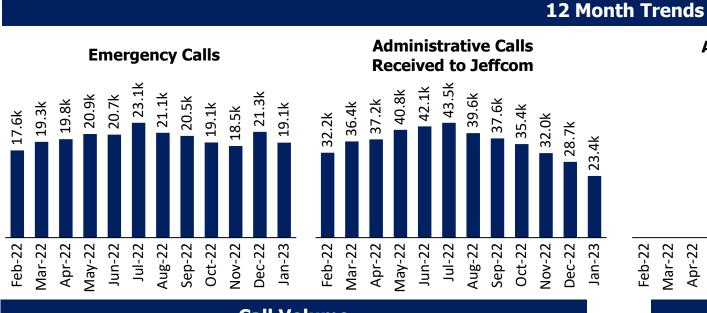

### **Trend Table**

|                                      | Jan-23      | Dec-22      | Jan-22      | Δ Last<br>Month | Δ Last<br>Year |
|--------------------------------------|-------------|-------------|-------------|-----------------|----------------|
| Outgoing                             | 15,159      | 16,123      | 18,652      | <b>-6</b> %     | <b>∳</b> -19%  |
| Incoming - <b>Admin</b> to Bot       | 28,493      | 15,102      | 0           | <b>1</b> 89%    |                |
| Incoming - <b>Admin</b> to Jeffcom   | 23,354      | 28,706      | 36,848      | <b>↓</b> -19%   | <b>₩</b> -37%  |
| Incoming - <b>911</b>                | 19,123      | 21,292      | 22,478      | <b>₩</b> -10%   | <b>∳</b> -15%  |
| 911 calls answered within 15 seconds | <b>89</b> % | <b>84</b> % | <b>88</b> % | <b>1</b> 5%     | <b>-</b> 1%    |
| 911 calls answered within 40 seconds | <u>98</u> % | 96%         | 98%         | <b>1</b> 2%     | <b>-</b> 0.6%  |

### **Call Volume**

| Line                               | Calls  | Notes                      |
|------------------------------------|--------|----------------------------|
| Outgoing                           | 15,159 | 6% Decrease from December  |
| Incoming - <b>Admin</b> to Bot     | 28,493 | 89% Increase from December |
| Incoming - <b>Admin</b> to Jeffcom | 23,354 | 10% Decrease from December |
| Incoming - <b>911</b>              | 19,123 | 19% Decrease from December |
| Total Incoming to Jeffcom          | 42,477 | 15% Decrease from December |