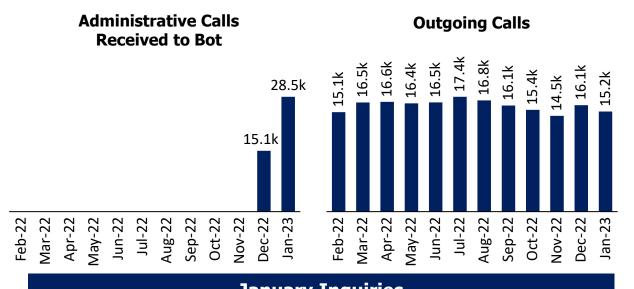

### **Trend Table**

|                                      | Jan-23      | Dec-22      | Jan-22      | Δ Last<br>Month | Δ Last<br>Year |
|--------------------------------------|-------------|-------------|-------------|-----------------|----------------|
| Outgoing                             | 15,159      | 16,123      | 18,652      | <b>-6</b> %     | <b>∳</b> -19%  |
| Incoming - <b>Admin</b> to Bot       | 28,493      | 15,102      | 0           | <b>1</b> 89%    |                |
| Incoming - <b>Admin</b> to Jeffcom   | 23,354      | 28,706      | 36,848      | <b>↓</b> -19%   | <b>₩</b> -37%  |
| Incoming - <b>911</b>                | 19,123      | 21,292      | 22,478      | <b>₩</b> -10%   | <b>∳</b> -15%  |
| 911 calls answered within 15 seconds | <b>89</b> % | <b>84</b> % | <b>88</b> % | <b>1</b> 5%     | <b>-</b> 1%    |
| 911 calls answered within 40 seconds | <u>98</u> % | 96%         | 98%         | <b>1</b> 2%     | <b>-</b> 0.6%  |

### **Call Volume**

| Line                               | Calls  | Notes                      |
|------------------------------------|--------|----------------------------|
| Outgoing                           | 15,159 | 6% Decrease from December  |
| Incoming - <b>Admin</b> to Bot     | 28,493 | 89% Increase from December |
| Incoming - <b>Admin</b> to Jeffcom | 23,354 | 10% Decrease from December |
| Incoming - <b>911</b>              | 19,123 | 19% Decrease from December |
| Total Incoming to Jeffcom          | 42,477 | 15% Decrease from December |