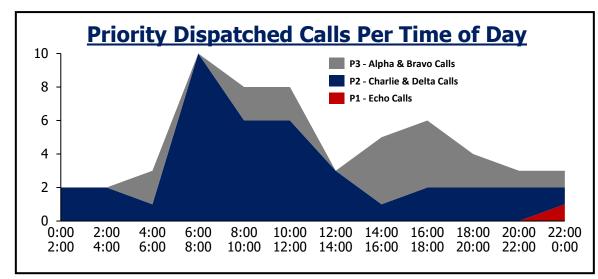

### **Total CAD Dispatched Calls by Day of Week**

| Priority    |     |       |       |    |   |    |       |                    |
|-------------|-----|-------|-------|----|---|----|-------|--------------------|
| Day of Week | 1   | 2     | 3     | 4  | 5 | 6  | Total | % of Calls Per Day |
| Sunday      | 22  | 457   | 284   | 9  | 0 | 0  | 772   | 13.6%              |
| Monday      | 12  | 496   | 291   | 6  | 0 | 5  | 810   | 14.2%              |
| Tuesday     | 14  | 551   | 269   | 7  | 0 | 5  | 846   | 14.9%              |
| Wednesday   | 13  | 412   | 249   | 6  | 0 | 2  | 682   | 15.0%              |
| Thursday    | 19  | 426   | 244   | 5  | 0 | 1  | 695   | 15.3%              |
| Friday      | 21  | 365   | 229   | 3  | 0 | 0  | 618   | 13.6%              |
| Saturday    | 16  | 366   | 222   | 8  | 0 | 0  | 612   | 13.5%              |
| Total       | 117 | 3,073 | 1,788 | 44 | 0 | 13 | 5,035 |                    |