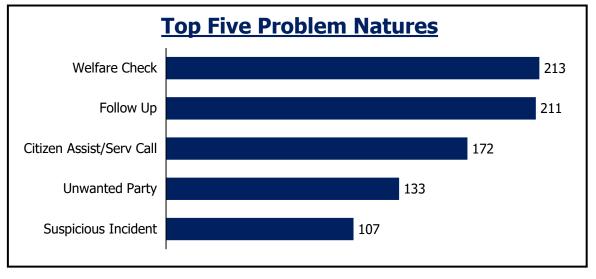

| Agency             | January Calls | % of Total | 6 Month Trend |
|--------------------|---------------|------------|---------------|
| West Metro Fire    | 2,999         | 16.8%      |               |
| Arvada Fire        | 1,230         | 6.9%       |               |
| Golden Fire        | 235           | 1.3%       |               |
| Evergreen Fire     | 210           | 1.2%       |               |
| Elk Creek Fire     | 88            | 0.5%       |               |
| Fairmount Fire     | 75            | 0.4%       |               |
| Pleasant View Fire | 40            | 0.2%       |               |
| Highland Rescue    | 58            | 0.3%       |               |
| Foothills Fire     | 39            | 0.2%       |               |
| Inter Canyon Fire  | 21            | 0.1%       |               |
| Genesee Fire       | 16            | 0.1%       |               |
| Indian Hills Fire  | 13            | 0.1%       |               |
| North Fork Fire    | 7             | 0.0%       |               |
| Golden Gate Fire   | 4             | 0.0%       |               |
| Total              | 5,035         | 28.3%      |               |