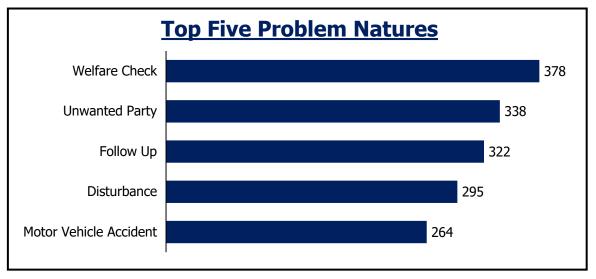

## **Jeffco Sheriff**

| Day of Week        | P0 | P1  | P2  | Р3  | Total | Averag |
|--------------------|----|-----|-----|-----|-------|--------|
| Sunday             | 0  | 36  | 115 | 112 | 263   | 53     |
| Monday             | 0  | 29  | 111 | 104 | 244   | 49     |
| Tuesday            | 1  | 28  | 137 | 113 | 279   | 56     |
| Wednesday          | 1  | 27  | 118 | 78  | 224   | 56     |
| Thursday           | 0  | 21  | 100 | 101 | 222   | 56     |
| Friday             | 0  | 22  | 111 | 79  | 212   | 53     |
| Saturday           | 0  | 32  | 94  | 83  | 209   | 52     |
| Assignment < 2 min |    | 84% | 56% |     |       |        |
| Assignment < 4 min |    | 93% | 82% |     |       |        |