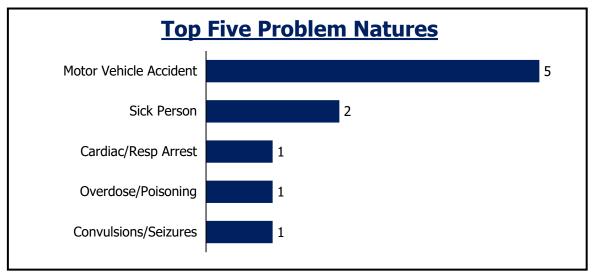

| Day of Week      | P1  | P2  | Р3 | Total | Average |
|------------------|-----|-----|----|-------|---------|
| Sunday           | 1   | 17  | 11 | 29    | 6       |
| Monday           | 0   | 15  | 13 | 28    | 6       |
| Tuesday          | 1   | 27  | 10 | 38    | 8       |
| Wednesday        | 0   | 22  | 9  | 31    | 8       |
| Thursday         | 2   | 26  | 9  | 37    | 9       |
| Friday           | 0   | 11  | 11 | 22    | 6       |
| Saturday         | 2   | 18  | 4  | 24    | 6       |
| ssignment <1 min | 83% | 78% |    |       |         |