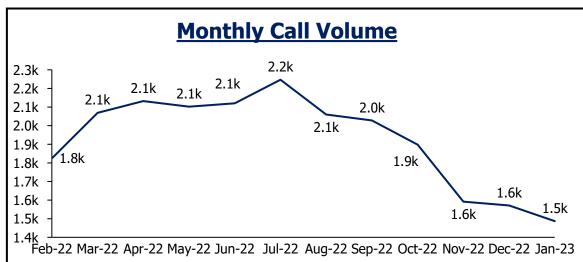

### **Call Volume**

| Line                               | Calls  | Notes                      |
|------------------------------------|--------|----------------------------|
| Outgoing                           | 15,159 | 6% Decrease from December  |
| Incoming - <b>Admin</b> to Bot     | 28,493 | 89% Increase from December |
| Incoming - <b>Admin</b> to Jeffcom | 23,354 | 10% Decrease from December |
| Incoming - <b>911</b>              | 19,123 | 19% Decrease from December |
| Total Incoming to Jeffcom          | 42,477 | 15% Decrease from December |