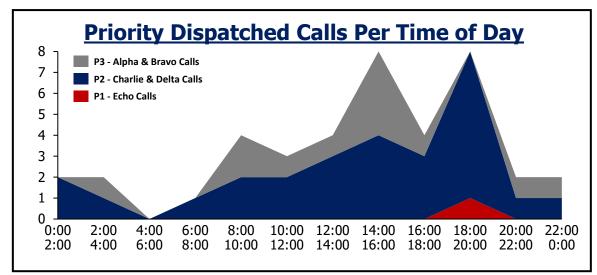

### **West Metro Fire**

| Day of Week               | P1 | P2  | Р3  | Total | Average |  |
|---------------------------|----|-----|-----|-------|---------|--|
| Sunday                    | 14 | 287 | 161 | 462   | 92      |  |
| Monday                    | 9  | 263 | 178 | 450   | 90      |  |
| Tuesday                   | 10 | 323 | 161 | 494   | 99      |  |
| Wednesday                 | 6  | 239 | 148 | 393   | 98      |  |
| Thursday                  | 7  | 265 | 140 | 412   | 103     |  |
| Friday                    | 18 | 229 | 152 | 399   | 100     |  |
| Saturday                  | 9  | 215 | 138 | 362   | 91      |  |
| Assignment <1 min 97% 95% |    |     |     |       |         |  |