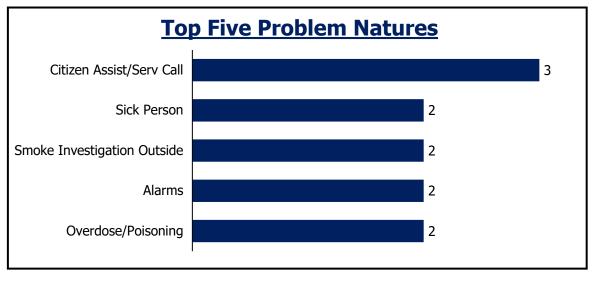

| Day of Week      | P1  | P2  | Р3 | Total | Average |
|------------------|-----|-----|----|-------|---------|
| Sunday           | 1   | 17  | 11 | 29    | 6       |
| Monday           | 0   | 15  | 13 | 28    | 6       |
| Tuesday          | 1   | 27  | 10 | 38    | 8       |
| Wednesday        | 0   | 22  | 9  | 31    | 8       |
| Thursday         | 2   | 26  | 9  | 37    | 9       |
| Friday           | 0   | 11  | 11 | 22    | 6       |
| Saturday         | 2   | 18  | 4  | 24    | 6       |
| ssignment <1 min | 83% | 78% |    |       |         |