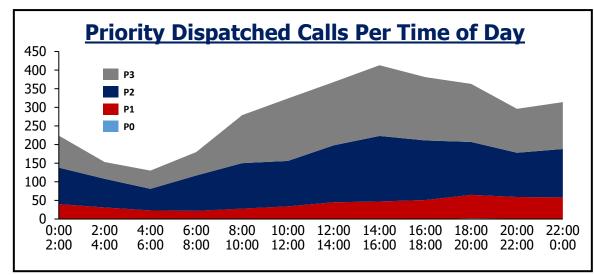

## **Jeffco Sheriff**

| Day of Week        | P0 | P1  | P2  | Р3  | Total | Averag |
|--------------------|----|-----|-----|-----|-------|--------|
| Sunday             | 0  | 36  | 115 | 112 | 263   | 53     |
| Monday             | 0  | 29  | 111 | 104 | 244   | 49     |
| Tuesday            | 1  | 28  | 137 | 113 | 279   | 56     |
| Wednesday          | 1  | 27  | 118 | 78  | 224   | 56     |
| Thursday           | 0  | 21  | 100 | 101 | 222   | 56     |
| Friday             | 0  | 22  | 111 | 79  | 212   | 53     |
| Saturday           | 0  | 32  | 94  | 83  | 209   | 52     |
| Assignment < 2 min |    | 84% | 56% |     |       |        |
| Assignment < 4 min |    | 93% | 82% |     |       |        |