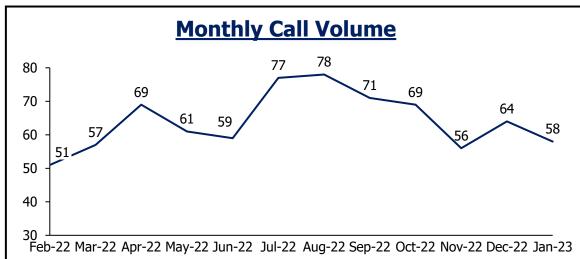

## **Evergreen Fire**

| Monthly Call Volume      |                                                                                  |  |  |  |  |  |
|--------------------------|----------------------------------------------------------------------------------|--|--|--|--|--|
| 240 7                    | 222 224 221                                                                      |  |  |  |  |  |
| 220 -                    | 212 210                                                                          |  |  |  |  |  |
| 200 -                    |                                                                                  |  |  |  |  |  |
| 180 -                    | 185 197 183 181                                                                  |  |  |  |  |  |
| 160 -                    | 161 <sub>157</sub>                                                               |  |  |  |  |  |
| 140 -                    | 15/                                                                              |  |  |  |  |  |
| 120 <sup>⊥</sup><br>Feb- | -22 Mar-22 Apr-22 May-22 Jun-22 Jul-22 Aug-22 Sep-22 Oct-22 Nov-22 Dec-22 Jan-23 |  |  |  |  |  |