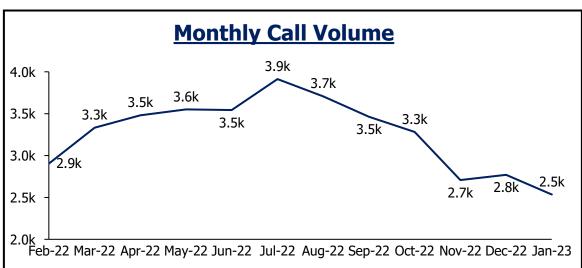

### **Trend Table**

|                                      | Jan-23      | Dec-22      | Jan-22      | Δ Last<br>Month | Δ Last<br>Year |
|--------------------------------------|-------------|-------------|-------------|-----------------|----------------|
| Outgoing                             | 15,159      | 16,123      | 18,652      | <b>-6</b> %     | <b>∳</b> -19%  |
| Incoming - <b>Admin</b> to Bot       | 28,493      | 15,102      | 0           | <b>1</b> 89%    |                |
| Incoming - <b>Admin</b> to Jeffcom   | 23,354      | 28,706      | 36,848      | <b>↓</b> -19%   | <b>₩</b> -37%  |
| Incoming - <b>911</b>                | 19,123      | 21,292      | 22,478      | <b>₩</b> -10%   | <b>∳</b> -15%  |
| 911 calls answered within 15 seconds | <b>89</b> % | <b>84</b> % | <b>88</b> % | <b>1</b> 5%     | <b>-</b> 1%    |
| 911 calls answered within 40 seconds | <u>98</u> % | 96%         | 98%         | <b>1</b> 2%     | <b>-</b> 0.6%  |

### **Call Volume**

| Line                               | Calls  | Notes                      |
|------------------------------------|--------|----------------------------|
| Outgoing                           | 15,159 | 6% Decrease from December  |
| Incoming - <b>Admin</b> to Bot     | 28,493 | 89% Increase from December |
| Incoming - <b>Admin</b> to Jeffcom | 23,354 | 10% Decrease from December |
| Incoming - <b>911</b>              | 19,123 | 19% Decrease from December |
| Total Incoming to Jeffcom          | 42,477 | 15% Decrease from December |