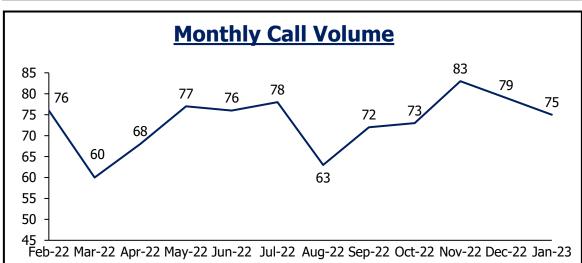

## **Arvada Fire**

### **Daily Priority Call Volume and Entry to Assignment**

| Day of Week                        | P1            | P2           | Р3            | Total             | Average |  |
|------------------------------------|---------------|--------------|---------------|-------------------|---------|--|
| Sunday                             | 5             | 104          | 88            | 197               | 39      |  |
| Monday                             | 3             | 143          | 66            | 212               | 42      |  |
| Tuesday                            | 2             | 135          | 65            | 202               | 40      |  |
| Wednesday                          | 6             | 95           | 67            | 168               | 42      |  |
| Thursday                           | 7             | 89           | 56            | 152               | 38      |  |
| Friday                             | 2             | 87           | 44            | 133               | 33      |  |
| Saturday                           | 5             | 95           | 49            | 149               | 37      |  |
| Assignment <1 min 100% 96%         |               |              |               |                   |         |  |
| Notes: Call received, processed, a | and dispatche | d by Jeffcom | . Self-initia | ted activity remo | oved.   |  |