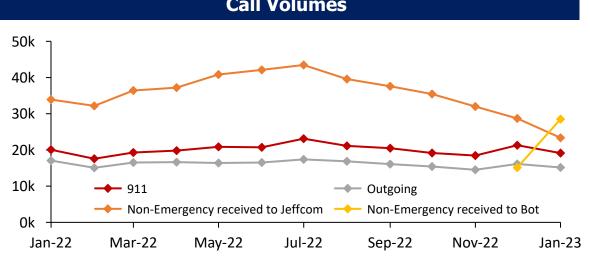

#### **Remediation: Call Answering**

Seven new hires started Academy training in January with the next Academy scheduled for March 27th. January was also the first full month of two CS personnel working to fully address non-emergency calls, allowing dedicated positions in the center to fully concentrate on 911 emergency calls. Technology: A new AWS Connect bot that processes non-emergency calls was fully in place for the month of January that reduces the number of administrative calls for manually processing by approximately 12%, 28k non-emergency calls were routed through the bot. Overall call volume is down from December and lower than January 2022 by 15%. The month-end result of 911 calls answered within 15 seconds (89.4%) is the highest Jeffcom has achieved in 20 months. Jeffcom continues to aggressively recruit, hire, and train new personnel to maximize the number of call takers on duty during busy periods, as well as explore and leverage new technologies. We are constantly examining the way we do business to enhance our productivity through modifying our current practices to fit the needs of our community and our organization.

### **Trend Table**

|                                      | Jan-23      | Dec-22      | Jan-22      | Δ Last<br>Month | Δ Last<br>Year |
|--------------------------------------|-------------|-------------|-------------|-----------------|----------------|
| Outgoing                             | 15,159      | 16,123      | 18,652      | <b>-6</b> %     | <b>∳</b> -19%  |
| Incoming - <b>Admin</b> to Bot       | 28,493      | 15,102      | 0           | <b>1</b> 89%    |                |
| Incoming - <b>Admin</b> to Jeffcom   | 23,354      | 28,706      | 36,848      | <b>↓</b> -19%   | <b>₩</b> -37%  |
| Incoming - <b>911</b>                | 19,123      | 21,292      | 22,478      | <b>₩</b> -10%   | <b>∳</b> -15%  |
| 911 calls answered within 15 seconds | <b>89</b> % | <b>84</b> % | <b>88</b> % | <b>1</b> 5%     | <b>-</b> 1%    |
| 911 calls answered within 40 seconds | <u>98</u> % | 96%         | 98%         | <b>1</b> 2%     | <b>-</b> 0.6%  |

### **Call Volume**

| Line                               | Calls  | Notes                      |
|------------------------------------|--------|----------------------------|
| Outgoing                           | 15,159 | 6% Decrease from December  |
| Incoming - <b>Admin</b> to Bot     | 28,493 | 89% Increase from December |
| Incoming - <b>Admin</b> to Jeffcom | 23,354 | 10% Decrease from December |
| Incoming - <b>911</b>              | 19,123 | 19% Decrease from December |
| Total Incoming to Jeffcom          | 42,477 | 15% Decrease from December |