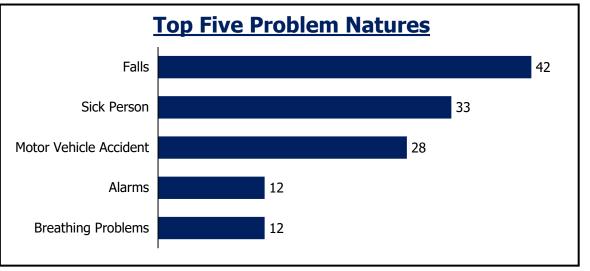

### **West Metro Fire**

| Day of Week               | P1 | P2  | Р3  | Total | Average |  |
|---------------------------|----|-----|-----|-------|---------|--|
| Sunday                    | 14 | 287 | 161 | 462   | 92      |  |
| Monday                    | 9  | 263 | 178 | 450   | 90      |  |
| Tuesday                   | 10 | 323 | 161 | 494   | 99      |  |
| Wednesday                 | 6  | 239 | 148 | 393   | 98      |  |
| Thursday                  | 7  | 265 | 140 | 412   | 103     |  |
| Friday                    | 18 | 229 | 152 | 399   | 100     |  |
| Saturday                  | 9  | 215 | 138 | 362   | 91      |  |
| Assignment <1 min 97% 95% |    |     |     |       |         |  |