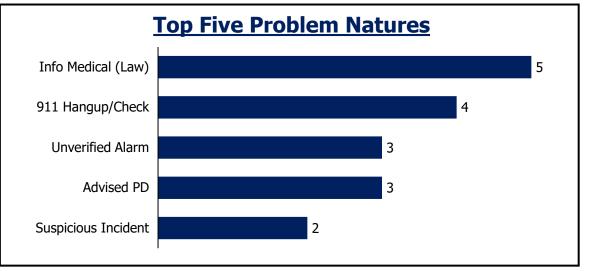

Falls
Sick Person
Motor Vehicle Accident
Breathing Problems
Citizen Assist/Serv Call

Top Five Problem Natures

21

20

18