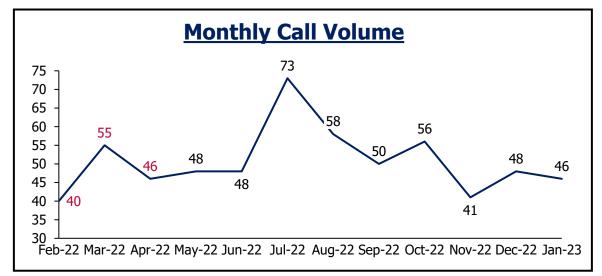

### **West Metro Fire**

| Day of Week               | P1 | P2  | Р3  | Total | Average |  |
|---------------------------|----|-----|-----|-------|---------|--|
| Sunday                    | 14 | 287 | 161 | 462   | 92      |  |
| Monday                    | 9  | 263 | 178 | 450   | 90      |  |
| Tuesday                   | 10 | 323 | 161 | 494   | 99      |  |
| Wednesday                 | 6  | 239 | 148 | 393   | 98      |  |
| Thursday                  | 7  | 265 | 140 | 412   | 103     |  |
| Friday                    | 18 | 229 | 152 | 399   | 100     |  |
| Saturday                  | 9  | 215 | 138 | 362   | 91      |  |
| Assignment <1 min 97% 95% |    |     |     |       |         |  |