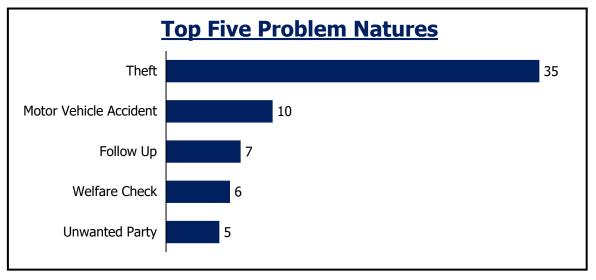

## **Jeffco Sheriff**

| Day of Week        | P0 | P1  | P2  | Р3  | Total | Averag |
|--------------------|----|-----|-----|-----|-------|--------|
| Sunday             | 0  | 36  | 115 | 112 | 263   | 53     |
| Monday             | 0  | 29  | 111 | 104 | 244   | 49     |
| Tuesday            | 1  | 28  | 137 | 113 | 279   | 56     |
| Wednesday          | 1  | 27  | 118 | 78  | 224   | 56     |
| Thursday           | 0  | 21  | 100 | 101 | 222   | 56     |
| Friday             | 0  | 22  | 111 | 79  | 212   | 53     |
| Saturday           | 0  | 32  | 94  | 83  | 209   | 52     |
| Assignment < 2 min |    | 84% | 56% |     |       |        |
| Assignment < 4 min |    | 93% | 82% |     |       |        |