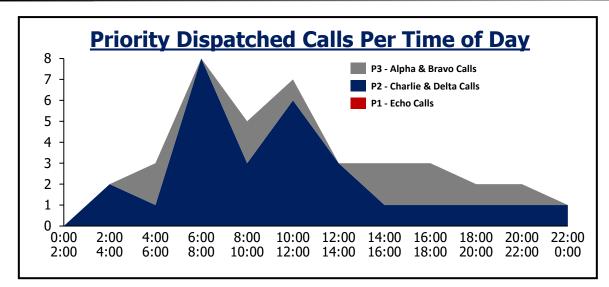

| Day of Week      | P1  | P2  | Р3 | Total | Average |
|------------------|-----|-----|----|-------|---------|
| Sunday           | 1   | 17  | 11 | 29    | 6       |
| Monday           | 0   | 15  | 13 | 28    | 6       |
| Tuesday          | 1   | 27  | 10 | 38    | 8       |
| Wednesday        | 0   | 22  | 9  | 31    | 8       |
| Thursday         | 2   | 26  | 9  | 37    | 9       |
| Friday           | 0   | 11  | 11 | 22    | 6       |
| Saturday         | 2   | 18  | 4  | 24    | 6       |
| ssignment <1 min | 83% | 78% |    |       |         |