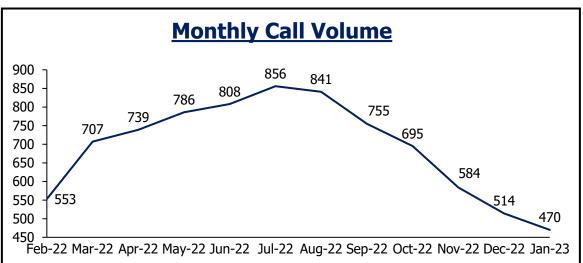

## **Evergreen Fire**

| Monthly Call Volume      |                                                                                  |  |  |  |  |  |
|--------------------------|----------------------------------------------------------------------------------|--|--|--|--|--|
| 240 7                    | 222 224 221                                                                      |  |  |  |  |  |
| 220 -                    | 212 210                                                                          |  |  |  |  |  |
| 200 -                    |                                                                                  |  |  |  |  |  |
| 180 -                    | 185 197 183 181                                                                  |  |  |  |  |  |
| 160 -                    | 161 <sub>157</sub>                                                               |  |  |  |  |  |
| 140 -                    | 15/                                                                              |  |  |  |  |  |
| 120 <sup>⊥</sup><br>Feb- | -22 Mar-22 Apr-22 May-22 Jun-22 Jul-22 Aug-22 Sep-22 Oct-22 Nov-22 Dec-22 Jan-23 |  |  |  |  |  |