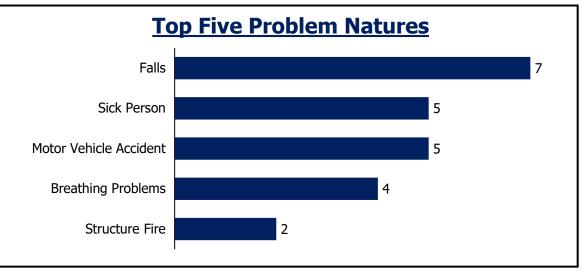

Falls
Sick Person
Motor Vehicle Accident
Breathing Problems
Citizen Assist/Serv Call

Top Five Problem Natures

21

20

18