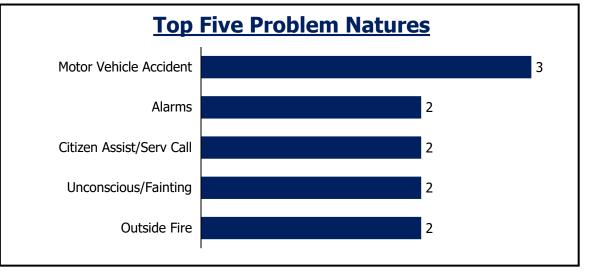

Falls
Sick Person
Motor Vehicle Accident
Breathing Problems
Citizen Assist/Serv Call

Top Five Problem Natures

21

20

18