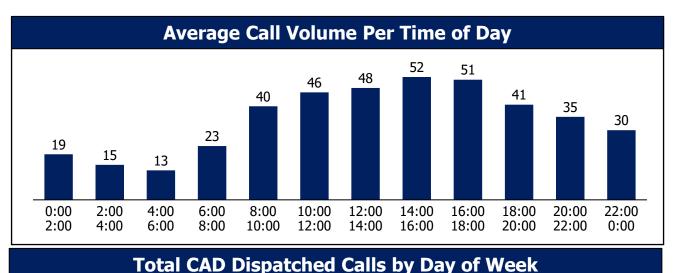

#### **Priority** Day of Week Total % of Calls Per Day 1,881 13.0% Sunday 2,018 14.0% Monday 2,253 15.6% **Tuesday** 1,633 14.1% Wednesday 1,690 14.6% **Thursday** 1,727 15.0% Friday 1,570 13.6% Saturday 1,109 3,986 3,708 2,473 12,772 Total

### **Total CAD Dispatched Calls by Day of Week**

| Priority    |     |       |       |    |   |    |       |                    |
|-------------|-----|-------|-------|----|---|----|-------|--------------------|
| Day of Week | 1   | 2     | 3     | 4  | 5 | 6  | Total | % of Calls Per Day |
| Sunday      | 22  | 457   | 284   | 9  | 0 | 0  | 772   | 13.6%              |
| Monday      | 12  | 496   | 291   | 6  | 0 | 5  | 810   | 14.2%              |
| Tuesday     | 14  | 551   | 269   | 7  | 0 | 5  | 846   | 14.9%              |
| Wednesday   | 13  | 412   | 249   | 6  | 0 | 2  | 682   | 15.0%              |
| Thursday    | 19  | 426   | 244   | 5  | 0 | 1  | 695   | 15.3%              |
| Friday      | 21  | 365   | 229   | 3  | 0 | 0  | 618   | 13.6%              |
| Saturday    | 16  | 366   | 222   | 8  | 0 | 0  | 612   | 13.5%              |
| Total       | 117 | 3,073 | 1,788 | 44 | 0 | 13 | 5,035 |                    |