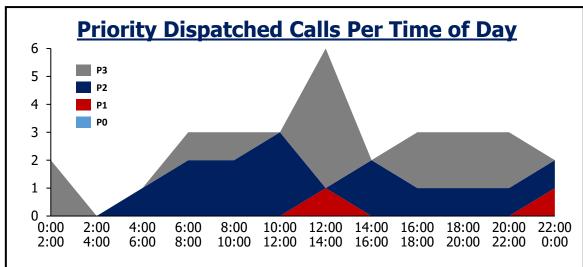

## **Jeffco Sheriff**

| Day of Week        | P0 | P1  | P2  | Р3  | Total | Averag |
|--------------------|----|-----|-----|-----|-------|--------|
| Sunday             | 0  | 36  | 115 | 112 | 263   | 53     |
| Monday             | 0  | 29  | 111 | 104 | 244   | 49     |
| Tuesday            | 1  | 28  | 137 | 113 | 279   | 56     |
| Wednesday          | 1  | 27  | 118 | 78  | 224   | 56     |
| Thursday           | 0  | 21  | 100 | 101 | 222   | 56     |
| Friday             | 0  | 22  | 111 | 79  | 212   | 53     |
| Saturday           | 0  | 32  | 94  | 83  | 209   | 52     |
| Assignment < 2 min |    | 84% | 56% |     |       |        |
| Assignment < 4 min |    | 93% | 82% |     |       |        |