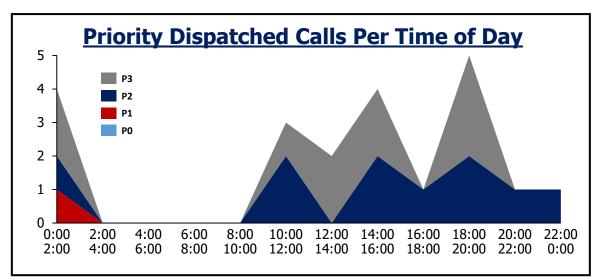

## **Indian Hills Fire**

| Monthly Call Volume                                                                   |
|---------------------------------------------------------------------------------------|
| 18 7                                                                                  |
| 16 - 15                                                                               |
| 14 13 13 14 14 13                                                                     |
| 12 - 11 11                                                                            |
| 10                                                                                    |
| 8 - 8                                                                                 |
| 6 Feb-22 Mar-22 Apr-22 May-22 Jun-22 Jul-22 Aug-22 Sep-22 Oct-22 Nov-22 Dec-22 Jan-23 |

| <b>Daily Priority Call Volume and Entry to Assignment</b> |              |              |                |                   |         |
|-----------------------------------------------------------|--------------|--------------|----------------|-------------------|---------|
| Day of Week                                               | P1           | P2           | Р3             | Total             | Average |
| Sunday                                                    | 0            | 1            | 1              | 2                 | 0       |
| Monday                                                    | 0            | 1            | 0              | 1                 | 0       |
| Tuesday                                                   | 0            | 3            | 0              | 3                 | 1       |
| Wednesday                                                 | 0            | 2            | 0              | 2                 | 1       |
| Thursday                                                  | 0            | 1            | 1              | 2                 | 1       |
| Friday                                                    | 0            | 1            | 0              | 1                 | 0       |
| Saturday                                                  | 0            | 0            | 1              | 1                 | 0       |
| Assignment <1 min                                         | N/A          | 89%          |                |                   |         |
| Notes: Call received, processed, a                        | nd dispatche | d by Jeffcom | . Self-initiat | ted activity remo | oved.   |