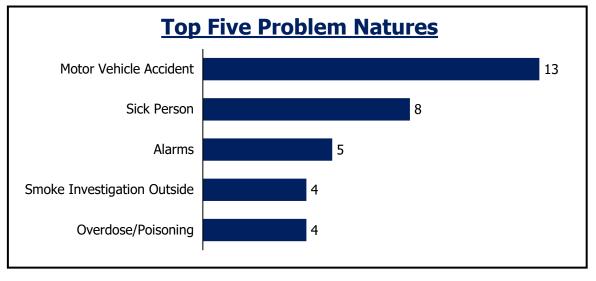

Falls
Sick Person
Motor Vehicle Accident
Breathing Problems
Citizen Assist/Serv Call

Top Five Problem Natures

21

20

18