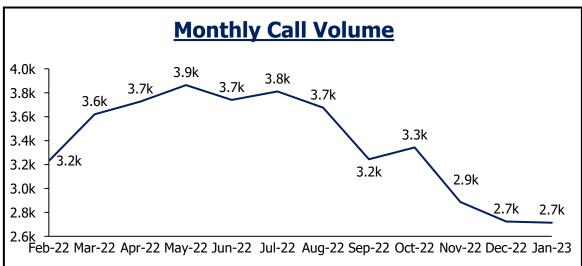

### **Call Volume**

| Line                               | Calls  | Notes                      |
|------------------------------------|--------|----------------------------|
| Outgoing                           | 15,159 | 6% Decrease from December  |
| Incoming - <b>Admin</b> to Bot     | 28,493 | 89% Increase from December |
| Incoming - <b>Admin</b> to Jeffcom | 23,354 | 10% Decrease from December |
| Incoming - <b>911</b>              | 19,123 | 19% Decrease from December |
| Total Incoming to Jeffcom          | 42,477 | 15% Decrease from December |