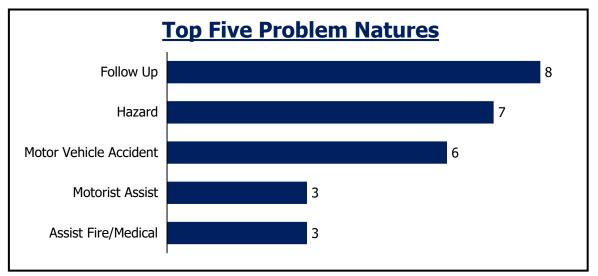

| Day of Week      | P1  | P2  | Р3 | Total | Average |
|------------------|-----|-----|----|-------|---------|
| Sunday           | 1   | 17  | 11 | 29    | 6       |
| Monday           | 0   | 15  | 13 | 28    | 6       |
| Tuesday          | 1   | 27  | 10 | 38    | 8       |
| Wednesday        | 0   | 22  | 9  | 31    | 8       |
| Thursday         | 2   | 26  | 9  | 37    | 9       |
| Friday           | 0   | 11  | 11 | 22    | 6       |
| Saturday         | 2   | 18  | 4  | 24    | 6       |
| ssignment <1 min | 83% | 78% |    |       |         |