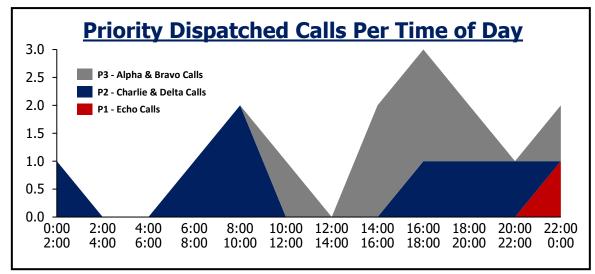

| <b>Daily Priority Ca</b>           | Daily Priority Call Volume and Entry to Assignment |              |               |                   |         |  |  |  |  |  |
|------------------------------------|----------------------------------------------------|--------------|---------------|-------------------|---------|--|--|--|--|--|
| Day of Week                        | P1                                                 | P2           | Р3            | Total             | Average |  |  |  |  |  |
| Sunday                             | 0                                                  | 0            | 2             | 2                 | 0       |  |  |  |  |  |
| Monday                             | 0                                                  | 1            | 1             | 2                 | 0       |  |  |  |  |  |
| Tuesday                            | 0                                                  | 3            | 0             | 3                 | 1       |  |  |  |  |  |
| Wednesday                          | 0                                                  | 2            | 2             | 4                 | 1       |  |  |  |  |  |
| Thursday                           | 1                                                  | 0            | 0             | 1                 | 0       |  |  |  |  |  |
| Friday                             | 0                                                  | 1            | 2             | 3                 | 1       |  |  |  |  |  |
| Saturday                           | 0                                                  | 0            | 0             | 0                 | 0       |  |  |  |  |  |
| Assignment < 1 min                 | 100%                                               | 71%          |               |                   |         |  |  |  |  |  |
| Notes: Call received, processed, a | nd dispatche                                       | d by Jeffcom | . Self-initia | ted activity remo | oved.   |  |  |  |  |  |