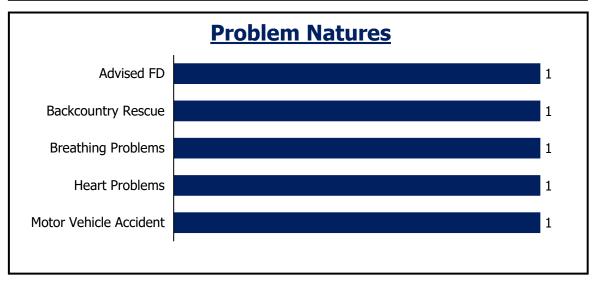

| <b>Daily Priority Ca</b>           | Daily Priority Call Volume and Entry to Assignment |              |               |                   |         |  |  |  |  |  |
|------------------------------------|----------------------------------------------------|--------------|---------------|-------------------|---------|--|--|--|--|--|
| Day of Week                        | P1                                                 | P2           | Р3            | Total             | Average |  |  |  |  |  |
| Sunday                             | 0                                                  | 0            | 2             | 2                 | 0       |  |  |  |  |  |
| Monday                             | 0                                                  | 1            | 1             | 2                 | 0       |  |  |  |  |  |
| Tuesday                            | 0                                                  | 3            | 0             | 3                 | 1       |  |  |  |  |  |
| Wednesday                          | 0                                                  | 2            | 2             | 4                 | 1       |  |  |  |  |  |
| Thursday                           | 1                                                  | 0            | 0             | 1                 | 0       |  |  |  |  |  |
| Friday                             | 0                                                  | 1            | 2             | 3                 | 1       |  |  |  |  |  |
| Saturday                           | 0                                                  | 0            | 0             | 0                 | 0       |  |  |  |  |  |
| Assignment < 1 min                 | 100%                                               | 71%          |               |                   |         |  |  |  |  |  |
| Notes: Call received, processed, a | nd dispatche                                       | d by Jeffcom | . Self-initia | ted activity remo | oved.   |  |  |  |  |  |