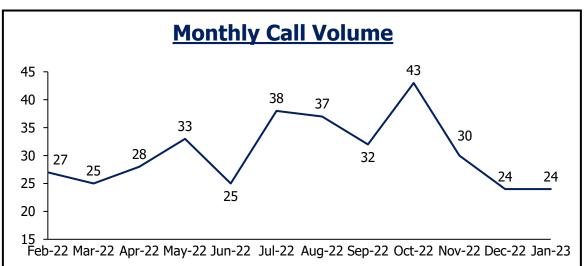

## **Indian Hills Fire**

| Monthly Call Volume                                                                   |
|---------------------------------------------------------------------------------------|
| 18 7                                                                                  |
| 16 - 15                                                                               |
| 14 13 13 14 14 13                                                                     |
| 12 - 11 11                                                                            |
| 10                                                                                    |
| 8 - 8                                                                                 |
| 6 Feb-22 Mar-22 Apr-22 May-22 Jun-22 Jul-22 Aug-22 Sep-22 Oct-22 Nov-22 Dec-22 Jan-23 |