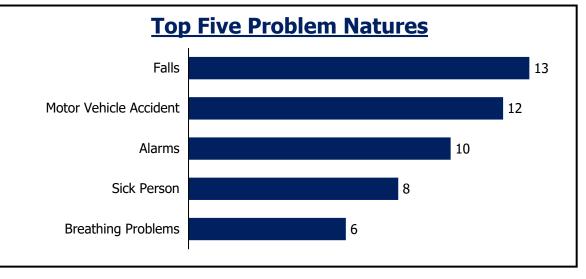

## **Elk Creek Fire**

| Daily Priority Call Volume and Entry to Assignment |              |              |               |                   |         |  |
|----------------------------------------------------|--------------|--------------|---------------|-------------------|---------|--|
| Day of Week                                        | P1           | P2           | Р3            | Total             | Average |  |
| Sunday                                             | 0            | 11           | 2             | 13                | 3       |  |
| Monday                                             | 0            | 7            | 4             | 11                | 2       |  |
| Tuesday                                            | 0            | 8            | 6             | 14                | 3       |  |
| Wednesday                                          | 0            | 7            | 3             | 10                | 3       |  |
| Thursday                                           | 0            | 6            | 5             | 11                | 3       |  |
| Friday                                             | 0            | 9            | 7             | 16                | 4       |  |
| Saturday                                           | 0            | 6            | 4             | 10                | 3       |  |
| Assignment <1 min                                  | N/A          | 72%          |               |                   |         |  |
| Notes: Call received, processed, a                 | nd dispatche | d by Jeffcom | . Self-initia | ted activity remo | oved.   |  |