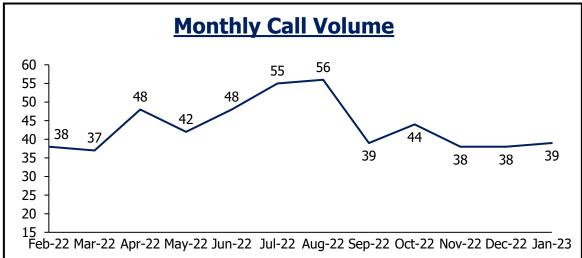

## **Evergreen Fire**

| Monthly Call Volume      |                                                                                  |  |  |  |  |  |
|--------------------------|----------------------------------------------------------------------------------|--|--|--|--|--|
| 240 7                    | 222 224 221                                                                      |  |  |  |  |  |
| 220 -                    | 212 210                                                                          |  |  |  |  |  |
| 200 -                    |                                                                                  |  |  |  |  |  |
| 180 -                    | 185 197 183 181                                                                  |  |  |  |  |  |
| 160 -                    | 161 <sub>157</sub>                                                               |  |  |  |  |  |
| 140 -                    | 15/                                                                              |  |  |  |  |  |
| 120 <sup>⊥</sup><br>Feb- | -22 Mar-22 Apr-22 May-22 Jun-22 Jul-22 Aug-22 Sep-22 Oct-22 Nov-22 Dec-22 Jan-23 |  |  |  |  |  |