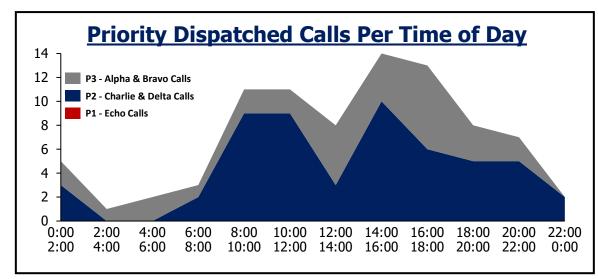

### **Total CAD Dispatched Calls by Day of Week**

| Priority    |     |       |       |    |   |    |       |                    |
|-------------|-----|-------|-------|----|---|----|-------|--------------------|
| Day of Week | 1   | 2     | 3     | 4  | 5 | 6  | Total | % of Calls Per Day |
| Sunday      | 22  | 457   | 284   | 9  | 0 | 0  | 772   | 13.6%              |
| Monday      | 12  | 496   | 291   | 6  | 0 | 5  | 810   | 14.2%              |
| Tuesday     | 14  | 551   | 269   | 7  | 0 | 5  | 846   | 14.9%              |
| Wednesday   | 13  | 412   | 249   | 6  | 0 | 2  | 682   | 15.0%              |
| Thursday    | 19  | 426   | 244   | 5  | 0 | 1  | 695   | 15.3%              |
| Friday      | 21  | 365   | 229   | 3  | 0 | 0  | 618   | 13.6%              |
| Saturday    | 16  | 366   | 222   | 8  | 0 | 0  | 612   | 13.5%              |
| Total       | 117 | 3,073 | 1,788 | 44 | 0 | 13 | 5,035 |                    |