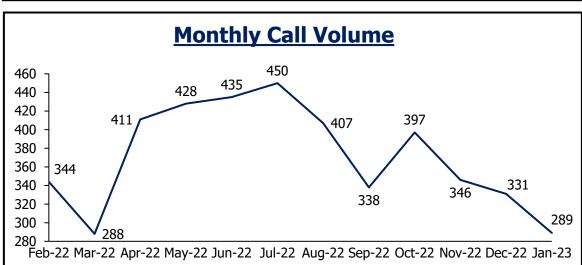

## **Evergreen Fire**

| Monthly Call Volume      |                                                                                  |  |  |  |  |  |
|--------------------------|----------------------------------------------------------------------------------|--|--|--|--|--|
| 240 7                    | 222 224 221                                                                      |  |  |  |  |  |
| 220 -                    | 212 210                                                                          |  |  |  |  |  |
| 200 -                    |                                                                                  |  |  |  |  |  |
| 180 -                    | 185 197 183 181                                                                  |  |  |  |  |  |
| 160 -                    | 161 <sub>157</sub>                                                               |  |  |  |  |  |
| 140 -                    | 15/                                                                              |  |  |  |  |  |
| 120 <sup>⊥</sup><br>Feb- | -22 Mar-22 Apr-22 May-22 Jun-22 Jul-22 Aug-22 Sep-22 Oct-22 Nov-22 Dec-22 Jan-23 |  |  |  |  |  |