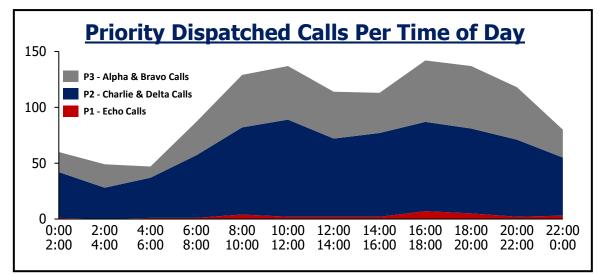

## Call Volume/Agency Specific Inquiries

**JEFFCOM** 

### **Call Volume**

| Line                               | Calls  | Notes                      |
|------------------------------------|--------|----------------------------|
| Outgoing                           | 15,159 | 6% Decrease from December  |
| Incoming - <b>Admin</b> to Bot     | 28,493 | 89% Increase from December |
| Incoming - <b>Admin</b> to Jeffcom | 23,354 | 10% Decrease from December |
| Incoming - <b>911</b>              | 19,123 | 19% Decrease from December |
| Total Incoming to Jeffcom          | 42,477 | 15% Decrease from December |