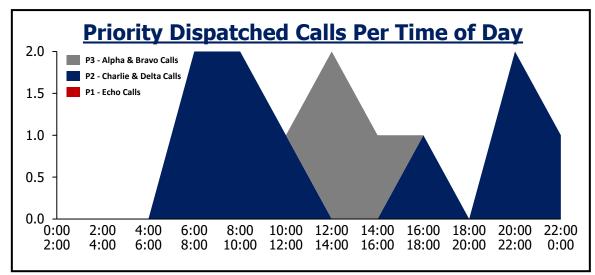

| Day of Week      | P1  | P2  | Р3 | Total | Average |
|------------------|-----|-----|----|-------|---------|
| Sunday           | 1   | 17  | 11 | 29    | 6       |
| Monday           | 0   | 15  | 13 | 28    | 6       |
| Tuesday          | 1   | 27  | 10 | 38    | 8       |
| Wednesday        | 0   | 22  | 9  | 31    | 8       |
| Thursday         | 2   | 26  | 9  | 37    | 9       |
| Friday           | 0   | 11  | 11 | 22    | 6       |
| Saturday         | 2   | 18  | 4  | 24    | 6       |
| ssignment <1 min | 83% | 78% |    |       |         |