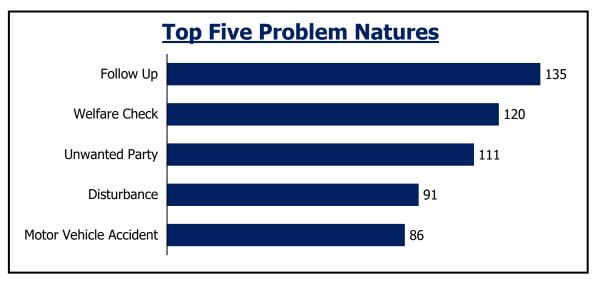

| Agency           | January Calls | % Total | 6 Month Trend |
|------------------|---------------|---------|---------------|
| Lakewood PD      | 5,079         | 28.5%   |               |
| Jeffco Sheriff   | 2,535         | 14.2%   |               |
| Arvada PD        | 2,714         | 15.2%   |               |
| Wheat Ridge PD   | 1,487         | 8.4%    |               |
| Golden PD        | 475           | 2.7%    |               |
| Edgewater PD     | 289           | 1.6%    |               |
| Lakeside PD      | 94            | 0.5%    |               |
| Morrison PD      | 46            | 0.3%    |               |
| CSM PD           | 29            | 0.2%    |               |
| Mountain View PD | 24            | 0.1%    |               |
| Total            | 12,772        | 71.7%   |               |