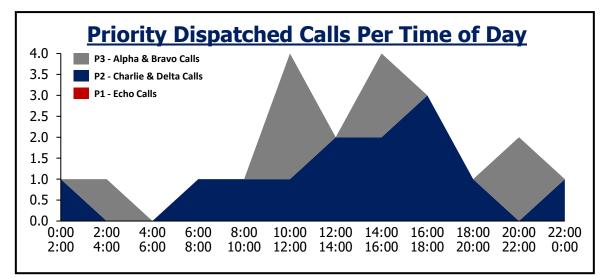

| Day of Week      | P1  | P2  | Р3 | Total | Average |
|------------------|-----|-----|----|-------|---------|
| Sunday           | 1   | 17  | 11 | 29    | 6       |
| Monday           | 0   | 15  | 13 | 28    | 6       |
| Tuesday          | 1   | 27  | 10 | 38    | 8       |
| Wednesday        | 0   | 22  | 9  | 31    | 8       |
| Thursday         | 2   | 26  | 9  | 37    | 9       |
| Friday           | 0   | 11  | 11 | 22    | 6       |
| Saturday         | 2   | 18  | 4  | 24    | 6       |
| ssignment <1 min | 83% | 78% |    |       |         |