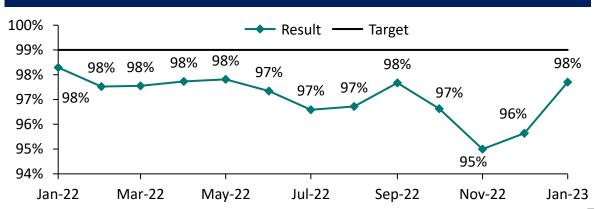

| Process                                 | SLA                                                                                     | Result | Target                                                                                    |
|-----------------------------------------|-----------------------------------------------------------------------------------------|--------|-------------------------------------------------------------------------------------------|
|                                         | 90% of 911 calls answered within 15 seconds                                             | 89.4%  | 95% of 911 calls answered<br>within 15 Seconds                                            |
| Call Answering and                      | 99% of 911 calls answered within 40 seconds                                             | 97.7%  | 99% of 911 calls answered<br>within 40 Seconds                                            |
| Processing                              | 90% of Priority 1 and 2 calls processed within 60 seconds                               | 40.4%  | 90% of 911 calls processed<br>within 60 Seconds                                           |
|                                         | (Included as a reference only)                                                          | 84.4%  | 95% of 911 calls processed within 106 Seconds                                             |
| Average Admin Call<br>Initial Hold Time | 15% of all non-emergency calls<br>for service are put on hold for 60<br>seconds or less | 19.6%  | No more than 10% of all non-<br>emergency calls are put on<br>hold for 60 seconds or less |
|                                         | EMD; Target average of 75%                                                              | 98.0%  | Target average of 95% with a minimum of 80%                                               |
| Quality Assurance<br>Scores             | EFD; Target average of 75%                                                              | 97.3%  | Target average of 95% with a minimum of 80%                                               |
|                                         | LAW; Target average of 75%                                                              | 83.3%  | Target average of 95% with a minimum of 80%                                               |

#### **Remediation: Call Answering**

Seven new hires started Academy training in January with the next Academy scheduled for March 27th. January was also the first full month of two CS personnel working to fully address non-emergency calls, allowing dedicated positions in the center to fully concentrate on 911 emergency calls. Technology: A new AWS Connect bot that processes non-emergency calls was fully in place for the month of January that reduces the number of administrative calls for manually processing by approximately 12%, 28k non-emergency calls were routed through the bot. Overall call volume is down from December and lower than January 2022 by 15%. The month-end result of 911 calls answered within 15 seconds (89.4%) is the highest Jeffcom has achieved in 20 months. Jeffcom continues to aggressively recruit, hire, and train new personnel to maximize the number of call takers on duty during busy periods, as well as explore and leverage new technologies. We are constantly examining the way we do business to enhance our productivity through modifying our current practices to fit the needs of our community and our organization.

### **Trend Table**

|                                      | Jan-23      | Dec-22      | Jan-22      | Δ Last<br>Month | Δ Last<br>Year |
|--------------------------------------|-------------|-------------|-------------|-----------------|----------------|
| Outgoing                             | 15,159      | 16,123      | 18,652      | <b>-6</b> %     | <b>∳</b> -19%  |
| Incoming - <b>Admin</b> to Bot       | 28,493      | 15,102      | 0           | <b>1</b> 89%    |                |
| Incoming - <b>Admin</b> to Jeffcom   | 23,354      | 28,706      | 36,848      | <b>↓</b> -19%   | <b>₩</b> -37%  |
| Incoming - <b>911</b>                | 19,123      | 21,292      | 22,478      | <b>₩</b> -10%   | <b>∳</b> -15%  |
| 911 calls answered within 15 seconds | <b>89</b> % | <b>84</b> % | <b>88</b> % | <b>1</b> 5%     | <b>-</b> 1%    |
| 911 calls answered within 40 seconds | <u>98</u> % | 96%         | 98%         | <b>1</b> 2%     | <b>-</b> 0.6%  |