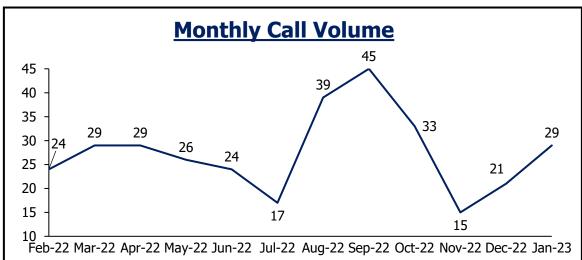

## **Genesee Fire**

|          | Monthly Call Volume |
|----------|---------------------|
| 30 ]     | ~29                 |
| 25 -     | 23                  |
| 20 -     | 18 18               |
| 15 -     | 14 15 16 16         |
| 10 -     |                     |
| 5<br>Feb | 7                   |