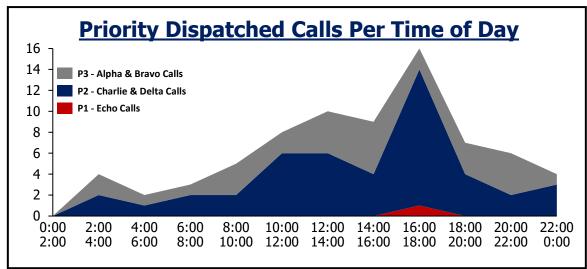

### **West Metro Fire**

| Day of Week               | P1 | P2  | Р3  | Total | Average |  |
|---------------------------|----|-----|-----|-------|---------|--|
| Sunday                    | 14 | 287 | 161 | 462   | 92      |  |
| Monday                    | 9  | 263 | 178 | 450   | 90      |  |
| Tuesday                   | 10 | 323 | 161 | 494   | 99      |  |
| Wednesday                 | 6  | 239 | 148 | 393   | 98      |  |
| Thursday                  | 7  | 265 | 140 | 412   | 103     |  |
| Friday                    | 18 | 229 | 152 | 399   | 100     |  |
| Saturday                  | 9  | 215 | 138 | 362   | 91      |  |
| Assignment <1 min 97% 95% |    |     |     |       |         |  |