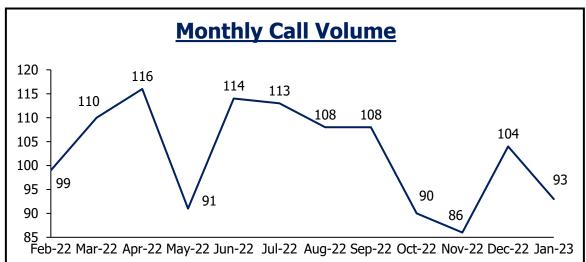

## Call Volume/Agency Specific Inquiries

**JEFFCOM** 

### **Call Volume**

| Line                               | Calls  | Notes                      |
|------------------------------------|--------|----------------------------|
| Outgoing                           | 15,159 | 6% Decrease from December  |
| Incoming - <b>Admin</b> to Bot     | 28,493 | 89% Increase from December |
| Incoming - <b>Admin</b> to Jeffcom | 23,354 | 10% Decrease from December |
| Incoming - <b>911</b>              | 19,123 | 19% Decrease from December |
| Total Incoming to Jeffcom          | 42,477 | 15% Decrease from December |