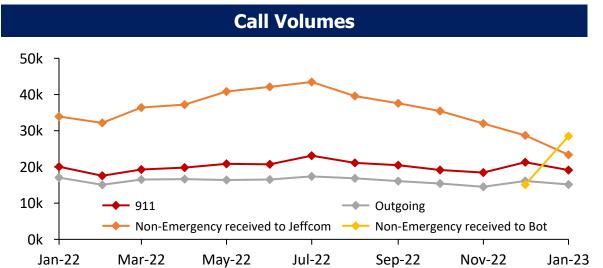

#### **Remediation: Call Answering**

Seven new hires started Academy training in January with the next Academy scheduled for March 27th. January was also the first full month of two CS personnel working to fully address non-emergency calls, allowing dedicated positions in the center to fully concentrate on 911 emergency calls. Technology: A new AWS Connect bot that processes non-emergency calls was fully in place for the month of January that reduces the number of administrative calls for manually processing by approximately 12%, 28k non-emergency calls were routed through the bot. Overall call volume is down from December and lower than January 2022 by 15%. The month-end result of 911 calls answered within 15 seconds (89.4%) is the highest Jeffcom has achieved in 20 months. Jeffcom continues to aggressively recruit, hire, and train new personnel to maximize the number of call takers on duty during busy periods, as well as explore and leverage new technologies. We are constantly examining the way we do business to enhance our productivity through modifying our current practices to fit the needs of our community and our organization.

### **Trend Table**

|                                      | Jan-23      | Dec-22      | Jan-22      | Δ Last<br>Month | Δ Last<br>Year |
|--------------------------------------|-------------|-------------|-------------|-----------------|----------------|
| Outgoing                             | 15,159      | 16,123      | 18,652      | <b>-6</b> %     | <b>∳</b> -19%  |
| Incoming - <b>Admin</b> to Bot       | 28,493      | 15,102      | 0           | <b>1</b> 89%    |                |
| Incoming - <b>Admin</b> to Jeffcom   | 23,354      | 28,706      | 36,848      | <b>↓</b> -19%   | <b>₩</b> -37%  |
| Incoming - <b>911</b>                | 19,123      | 21,292      | 22,478      | <b>₩</b> -10%   | <b>∳</b> -15%  |
| 911 calls answered within 15 seconds | <b>89</b> % | <b>84</b> % | <b>88</b> % | <b>1</b> 5%     | <b>-</b> 1%    |
| 911 calls answered within 40 seconds | <u>98</u> % | 96%         | 98%         | <b>1</b> 2%     | <b>-</b> 0.6%  |

### **Call Volume**

| Line                               | Calls  | Notes                      |
|------------------------------------|--------|----------------------------|
| Outgoing                           | 15,159 | 6% Decrease from December  |
| Incoming - <b>Admin</b> to Bot     | 28,493 | 89% Increase from December |
| Incoming - <b>Admin</b> to Jeffcom | 23,354 | 10% Decrease from December |
| Incoming - <b>911</b>              | 19,123 | 19% Decrease from December |
| Total Incoming to Jeffcom          | 42,477 | 15% Decrease from December |