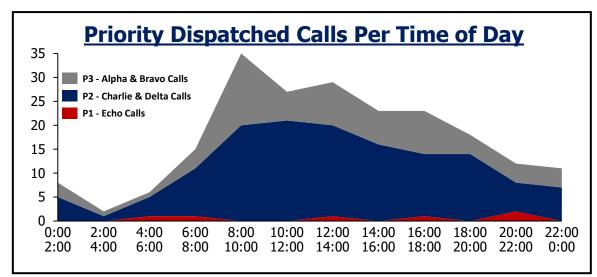

### **West Metro Fire**

| Day of Week               | P1 | P2  | Р3  | Total | Average |  |
|---------------------------|----|-----|-----|-------|---------|--|
| Sunday                    | 14 | 287 | 161 | 462   | 92      |  |
| Monday                    | 9  | 263 | 178 | 450   | 90      |  |
| Tuesday                   | 10 | 323 | 161 | 494   | 99      |  |
| Wednesday                 | 6  | 239 | 148 | 393   | 98      |  |
| Thursday                  | 7  | 265 | 140 | 412   | 103     |  |
| Friday                    | 18 | 229 | 152 | 399   | 100     |  |
| Saturday                  | 9  | 215 | 138 | 362   | 91      |  |
| Assignment <1 min 97% 95% |    |     |     |       |         |  |