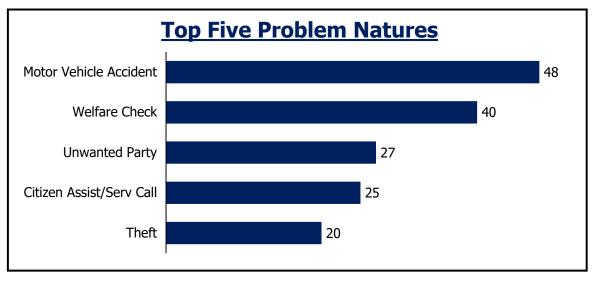

Falls
Sick Person
Motor Vehicle Accident
Breathing Problems
Citizen Assist/Serv Call

Top Five Problem Natures

21

20

18