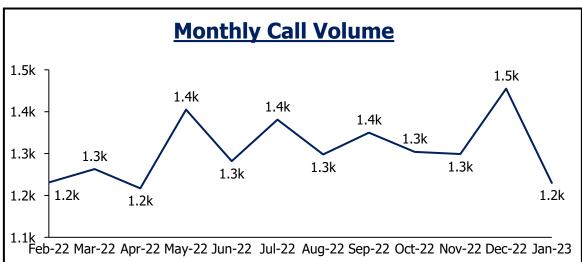

## Call Volume/Agency Specific Inquiries

**JEFFCOM** 

### **Call Volume**

| Line                               | Calls  | Notes                      |
|------------------------------------|--------|----------------------------|
| Outgoing                           | 15,159 | 6% Decrease from December  |
| Incoming - <b>Admin</b> to Bot     | 28,493 | 89% Increase from December |
| Incoming - <b>Admin</b> to Jeffcom | 23,354 | 10% Decrease from December |
| Incoming - <b>911</b>              | 19,123 | 19% Decrease from December |
| Total Incoming to Jeffcom          | 42,477 | 15% Decrease from December |