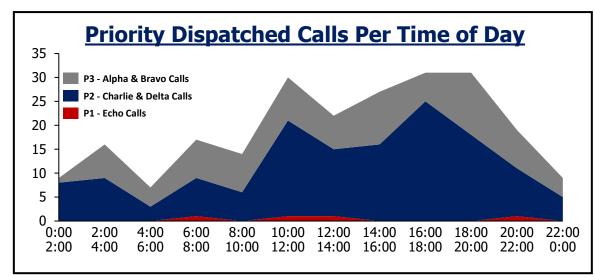

## **Evergreen Fire**

| Monthly Call Volume      |                                                                                  |  |  |  |  |  |
|--------------------------|----------------------------------------------------------------------------------|--|--|--|--|--|
| 240 7                    | 222 224 221                                                                      |  |  |  |  |  |
| 220 -                    | 212 210                                                                          |  |  |  |  |  |
| 200 -                    |                                                                                  |  |  |  |  |  |
| 180 -                    | 185 197 183 181                                                                  |  |  |  |  |  |
| 160 -                    | 161 <sub>157</sub>                                                               |  |  |  |  |  |
| 140 -                    | 15/                                                                              |  |  |  |  |  |
| 120 <sup>⊥</sup><br>Feb- | -22 Mar-22 Apr-22 May-22 Jun-22 Jul-22 Aug-22 Sep-22 Oct-22 Nov-22 Dec-22 Jan-23 |  |  |  |  |  |