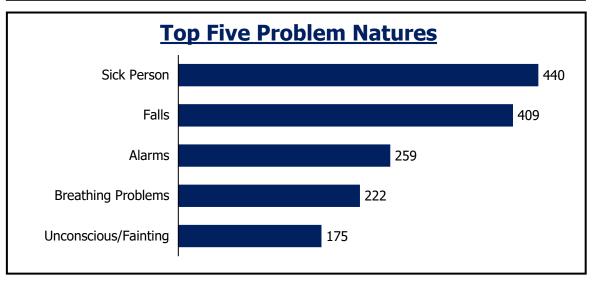

## **Arvada Fire**

Falls
Sick Person
Motor Vehicle Accident
Breathing Problems
Citizen Assist/Serv Call

Top Five Problem Natures

21

20

18