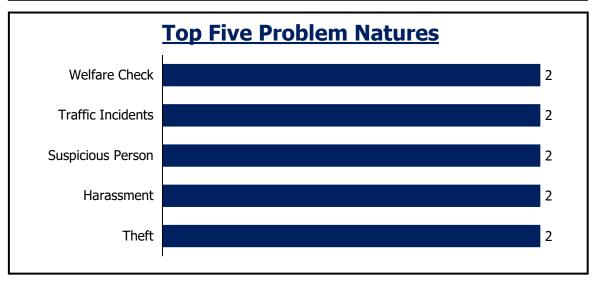

Falls
Sick Person
Motor Vehicle Accident
Breathing Problems
Citizen Assist/Serv Call

Top Five Problem Natures

21

20

18