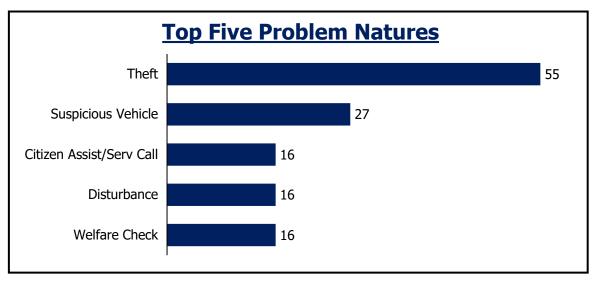

### Lakewood PD

| Daily Priority Ca  | ıll Vo | <u>lume</u> | and E | ntry | to Ass | <u>signmen</u> |
|--------------------|--------|-------------|-------|------|--------|----------------|
| Day of Week        | P0     | P1          | P2    | Р3   | Total  | Average        |
| Sunday             | 3      | 80          | 257   | 223  | 563    | 113            |
| Monday             | 1      | 69          | 210   | 210  | 490    | 98             |
| Tuesday            | 2      | 81          | 246   | 258  | 587    | 117            |
| Wednesday          | 0      | 58          | 162   | 179  | 399    | 100            |
| Thursday           | 0      | 60          | 186   | 209  | 455    | 114            |
| Friday             | 0      | 83          | 192   | 213  | 488    | 122            |
| Saturday           | 1      | 65          | 199   | 178  | 443    | 111            |
| Assignment < 2 min |        | 69%         | 44%   |      |        |                |
| Assignment <4 min  |        | 86%         | 67%   |      |        |                |