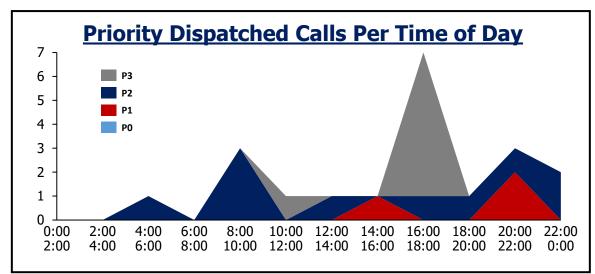

| Day of Week      | P1  | P2  | Р3 | Total | Average |
|------------------|-----|-----|----|-------|---------|
| Sunday           | 1   | 17  | 11 | 29    | 6       |
| Monday           | 0   | 15  | 13 | 28    | 6       |
| Tuesday          | 1   | 27  | 10 | 38    | 8       |
| Wednesday        | 0   | 22  | 9  | 31    | 8       |
| Thursday         | 2   | 26  | 9  | 37    | 9       |
| Friday           | 0   | 11  | 11 | 22    | 6       |
| Saturday         | 2   | 18  | 4  | 24    | 6       |
| ssignment <1 min | 83% | 78% |    |       |         |