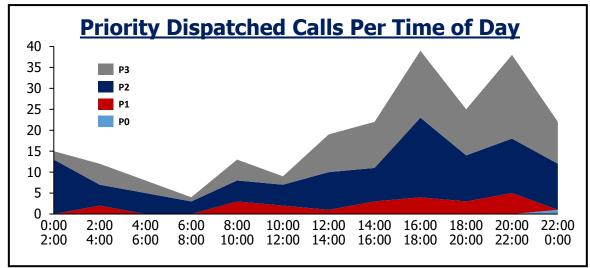

## **Jeffco Sheriff**

| Day of Week        | P0 | P1  | P2  | Р3  | Total | Averag |
|--------------------|----|-----|-----|-----|-------|--------|
| Sunday             | 0  | 36  | 115 | 112 | 263   | 53     |
| Monday             | 0  | 29  | 111 | 104 | 244   | 49     |
| Tuesday            | 1  | 28  | 137 | 113 | 279   | 56     |
| Wednesday          | 1  | 27  | 118 | 78  | 224   | 56     |
| Thursday           | 0  | 21  | 100 | 101 | 222   | 56     |
| Friday             | 0  | 22  | 111 | 79  | 212   | 53     |
| Saturday           | 0  | 32  | 94  | 83  | 209   | 52     |
| Assignment < 2 min |    | 84% | 56% |     |       |        |
| Assignment < 4 min |    | 93% | 82% |     |       |        |