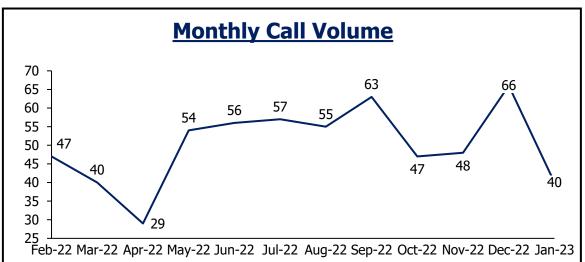

## **Evergreen Fire**

| Monthly Call Volume      |                                                                                  |  |  |  |  |  |
|--------------------------|----------------------------------------------------------------------------------|--|--|--|--|--|
| 240 7                    | 222 224 221                                                                      |  |  |  |  |  |
| 220 -                    | 212 210                                                                          |  |  |  |  |  |
| 200 -                    |                                                                                  |  |  |  |  |  |
| 180 -                    | 185 197 183 181                                                                  |  |  |  |  |  |
| 160 -                    | 161 <sub>157</sub>                                                               |  |  |  |  |  |
| 140 -                    | 15/                                                                              |  |  |  |  |  |
| 120 <sup>⊥</sup><br>Feb- | -22 Mar-22 Apr-22 May-22 Jun-22 Jul-22 Aug-22 Sep-22 Oct-22 Nov-22 Dec-22 Jan-23 |  |  |  |  |  |