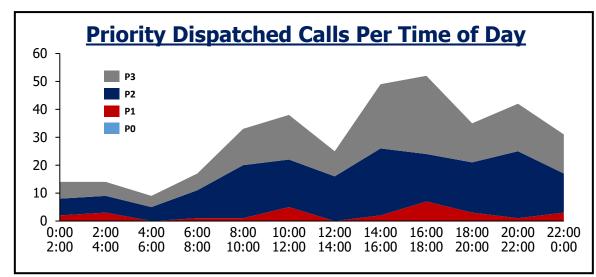

### **West Metro Fire**

| Day of Week               | P1 | P2  | Р3  | Total | Average |  |
|---------------------------|----|-----|-----|-------|---------|--|
| Sunday                    | 14 | 287 | 161 | 462   | 92      |  |
| Monday                    | 9  | 263 | 178 | 450   | 90      |  |
| Tuesday                   | 10 | 323 | 161 | 494   | 99      |  |
| Wednesday                 | 6  | 239 | 148 | 393   | 98      |  |
| Thursday                  | 7  | 265 | 140 | 412   | 103     |  |
| Friday                    | 18 | 229 | 152 | 399   | 100     |  |
| Saturday                  | 9  | 215 | 138 | 362   | 91      |  |
| Assignment <1 min 97% 95% |    |     |     |       |         |  |