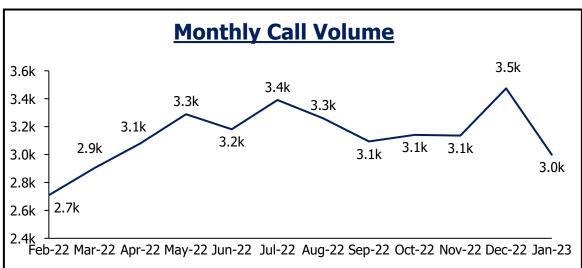

## **Arvada Fire**

## **Evergreen Fire**

| Monthly Call Volume      |                                                                                  |  |  |  |  |  |
|--------------------------|----------------------------------------------------------------------------------|--|--|--|--|--|
| 240 7                    | 222 224 221                                                                      |  |  |  |  |  |
| 220 -                    | 212 210                                                                          |  |  |  |  |  |
| 200 -                    |                                                                                  |  |  |  |  |  |
| 180 -                    | 185 197 183 181                                                                  |  |  |  |  |  |
| 160 -                    | 161 <sub>157</sub>                                                               |  |  |  |  |  |
| 140 -                    | 15/                                                                              |  |  |  |  |  |
| 120 <sup>⊥</sup><br>Feb- | -22 Mar-22 Apr-22 May-22 Jun-22 Jul-22 Aug-22 Sep-22 Oct-22 Nov-22 Dec-22 Jan-23 |  |  |  |  |  |