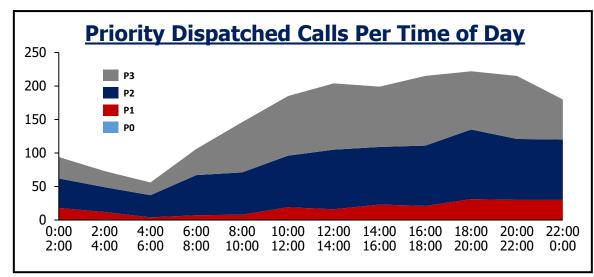

#### **Priority** Day of Week Total % of Calls Per Day 1,881 13.0% Sunday 2,018 14.0% Monday 2,253 15.6% **Tuesday** 1,633 14.1% Wednesday 1,690 14.6% **Thursday** 1,727 15.0% Friday 1,570 13.6% Saturday 1,109 3,986 3,708 2,473 12,772 Total