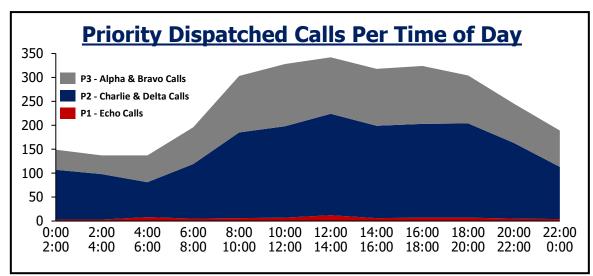

## **Arvada Fire**

### **Daily Priority Call Volume and Entry to Assignment**

| Day of Week                        | P1            | P2           | Р3            | Total             | Average |  |
|------------------------------------|---------------|--------------|---------------|-------------------|---------|--|
| Sunday                             | 5             | 104          | 88            | 197               | 39      |  |
| Monday                             | 3             | 143          | 66            | 212               | 42      |  |
| Tuesday                            | 2             | 135          | 65            | 202               | 40      |  |
| Wednesday                          | 6             | 95           | 67            | 168               | 42      |  |
| Thursday                           | 7             | 89           | 56            | 152               | 38      |  |
| Friday                             | 2             | 87           | 44            | 133               | 33      |  |
| Saturday                           | 5             | 95           | 49            | 149               | 37      |  |
| Assignment <1 min 100% 96%         |               |              |               |                   |         |  |
| Notes: Call received, processed, a | and dispatche | d by Jeffcom | . Self-initia | ted activity remo | oved.   |  |