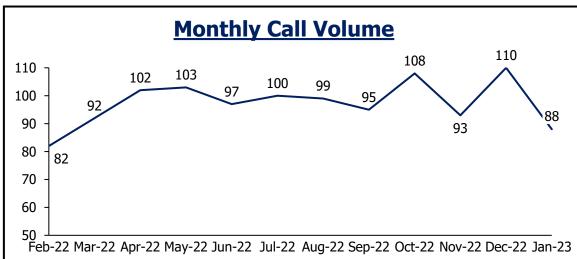

## **Evergreen Fire**

| Monthly Call Volume      |                                                                                  |  |  |  |  |  |
|--------------------------|----------------------------------------------------------------------------------|--|--|--|--|--|
| 240 7                    | 222 224 221                                                                      |  |  |  |  |  |
| 220 -                    | 212 210                                                                          |  |  |  |  |  |
| 200 -                    |                                                                                  |  |  |  |  |  |
| 180 -                    | 185 197 183 181                                                                  |  |  |  |  |  |
| 160 -                    | 161 <sub>157</sub>                                                               |  |  |  |  |  |
| 140 -                    | 15/                                                                              |  |  |  |  |  |
| 120 <sup>⊥</sup><br>Feb- | -22 Mar-22 Apr-22 May-22 Jun-22 Jul-22 Aug-22 Sep-22 Oct-22 Nov-22 Dec-22 Jan-23 |  |  |  |  |  |