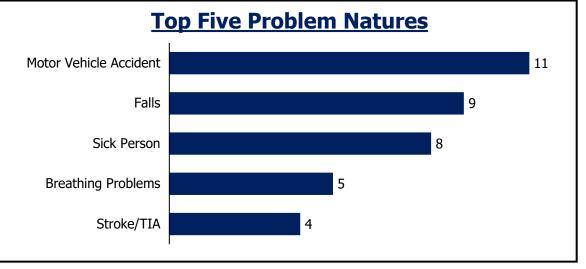

### **West Metro Fire**

| Day of Week               | P1 | P2  | Р3  | Total | Average |  |
|---------------------------|----|-----|-----|-------|---------|--|
| Sunday                    | 14 | 287 | 161 | 462   | 92      |  |
| Monday                    | 9  | 263 | 178 | 450   | 90      |  |
| Tuesday                   | 10 | 323 | 161 | 494   | 99      |  |
| Wednesday                 | 6  | 239 | 148 | 393   | 98      |  |
| Thursday                  | 7  | 265 | 140 | 412   | 103     |  |
| Friday                    | 18 | 229 | 152 | 399   | 100     |  |
| Saturday                  | 9  | 215 | 138 | 362   | 91      |  |
| Assignment <1 min 97% 95% |    |     |     |       |         |  |