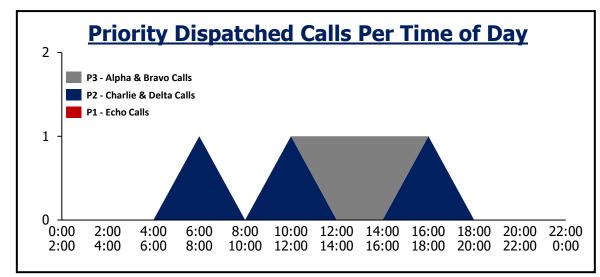

| <b>Daily Priority Call Volume and Entry to Assignment</b> |              |              |               |                   |         |
|-----------------------------------------------------------|--------------|--------------|---------------|-------------------|---------|
| Day of Week                                               | P1           | P2           | Р3            | Total             | Average |
| Sunday                                                    | 0            | 2            | 0             | 2                 | 0       |
| Monday                                                    | 0            | 0            | 0             | 0                 | 0       |
| Tuesday                                                   | 0            | 0            | 0             | 0                 | 0       |
| Wednesday                                                 | 0            | 0            | 1             | 1                 | 0       |
| Thursday                                                  | 0            | 1            | 1             | 2                 | 1       |
| Friday                                                    | 0            | 0            | 0             | 0                 | 0       |
| Saturday                                                  | 0            | 3            | 2             | 5                 | 1       |
| Assignment < 1 min                                        | N/A          | 67%          |               |                   |         |
| Notes: Call received, processed, a                        | nd dispatche | d by Jeffcom | . Self-initia | ted activity remo | oved.   |