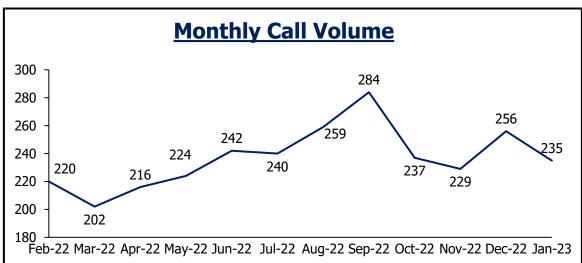

## Call Volume/Agency Specific Inquiries

**JEFFCOM** 

### **Call Volume**

| Line                               | Calls  | Notes                      |
|------------------------------------|--------|----------------------------|
| Outgoing                           | 15,159 | 6% Decrease from December  |
| Incoming - <b>Admin</b> to Bot     | 28,493 | 89% Increase from December |
| Incoming - <b>Admin</b> to Jeffcom | 23,354 | 10% Decrease from December |
| Incoming - <b>911</b>              | 19,123 | 19% Decrease from December |
| Total Incoming to Jeffcom          | 42,477 | 15% Decrease from December |