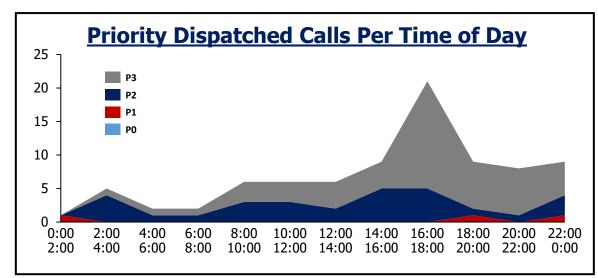

| Day of Week      | P1  | P2  | Р3 | Total | Average |
|------------------|-----|-----|----|-------|---------|
| Sunday           | 1   | 17  | 11 | 29    | 6       |
| Monday           | 0   | 15  | 13 | 28    | 6       |
| Tuesday          | 1   | 27  | 10 | 38    | 8       |
| Wednesday        | 0   | 22  | 9  | 31    | 8       |
| Thursday         | 2   | 26  | 9  | 37    | 9       |
| Friday           | 0   | 11  | 11 | 22    | 6       |
| Saturday         | 2   | 18  | 4  | 24    | 6       |
| ssignment <1 min | 83% | 78% |    |       |         |