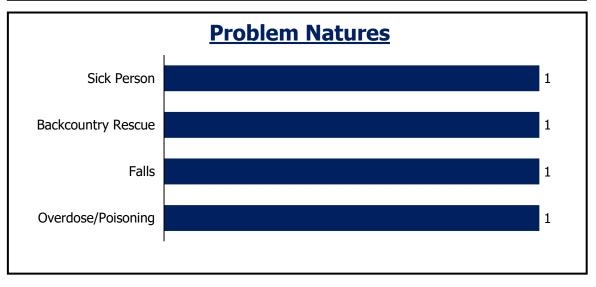

## **Golden Gate Fire**

| <b>Daily Priority Call Volume and Entry to Assignment</b> |              |              |             |                   |         |
|-----------------------------------------------------------|--------------|--------------|-------------|-------------------|---------|
| Day of Week                                               | P1           | P2           | Р3          | Total             | Average |
| Sunday                                                    | 0            | 1            | 0           | 1                 | 0       |
| Monday                                                    | 0            | 1            | 1           | 2                 | 0       |
| Tuesday                                                   | 0            | 0            | 1           | 1                 | 0       |
| Wednesday                                                 | 0            | 0            | 0           | 0                 | 0       |
| Thursday                                                  | 0            | 2            | 2           | 4                 | 1       |
| Friday                                                    | 0            | 0            | 0           | 0                 | 0       |
| Saturday                                                  | 0            | 0            | 0           | 0                 | 0       |
| Assignment < 1 min                                        | N/A          | 100%         |             |                   |         |
| Notes: Call received, processed, a                        | nd dispatche | d by Jeffcom | Self-initia | ted activity remo | oved.   |