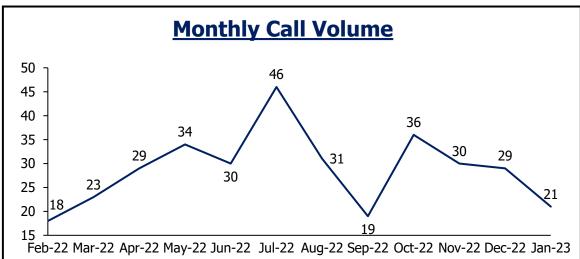

## **Evergreen Fire**

| Monthly Call Volume      |                                                                                  |  |  |  |  |  |
|--------------------------|----------------------------------------------------------------------------------|--|--|--|--|--|
| 240 7                    | 222 224 221                                                                      |  |  |  |  |  |
| 220 -                    | 212 210                                                                          |  |  |  |  |  |
| 200 -                    |                                                                                  |  |  |  |  |  |
| 180 -                    | 185 197 183 181                                                                  |  |  |  |  |  |
| 160 -                    | 161 <sub>157</sub>                                                               |  |  |  |  |  |
| 140 -                    | 15/                                                                              |  |  |  |  |  |
| 120 <sup>⊥</sup><br>Feb- | -22 Mar-22 Apr-22 May-22 Jun-22 Jul-22 Aug-22 Sep-22 Oct-22 Nov-22 Dec-22 Jan-23 |  |  |  |  |  |