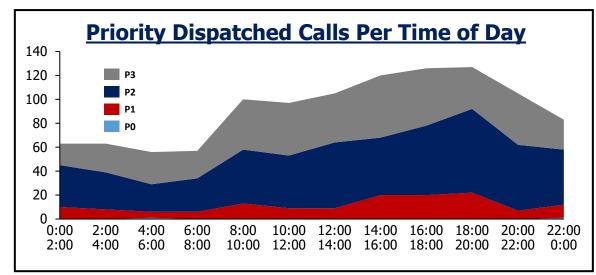

## **Jeffco Sheriff**

| Day of Week        | P0 | P1  | P2  | Р3  | Total | Averag |
|--------------------|----|-----|-----|-----|-------|--------|
| Sunday             | 0  | 36  | 115 | 112 | 263   | 53     |
| Monday             | 0  | 29  | 111 | 104 | 244   | 49     |
| Tuesday            | 1  | 28  | 137 | 113 | 279   | 56     |
| Wednesday          | 1  | 27  | 118 | 78  | 224   | 56     |
| Thursday           | 0  | 21  | 100 | 101 | 222   | 56     |
| Friday             | 0  | 22  | 111 | 79  | 212   | 53     |
| Saturday           | 0  | 32  | 94  | 83  | 209   | 52     |
| Assignment < 2 min |    | 84% | 56% |     |       |        |
| Assignment < 4 min |    | 93% | 82% |     |       |        |