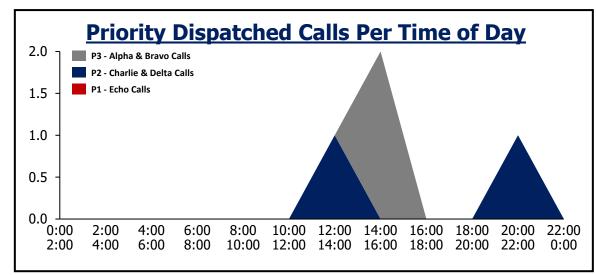

## **Golden Gate Fire**

| <b>Daily Priority Call Volume and Entry to Assignment</b> |              |              |             |                   |         |
|-----------------------------------------------------------|--------------|--------------|-------------|-------------------|---------|
| Day of Week                                               | P1           | P2           | Р3          | Total             | Average |
| Sunday                                                    | 0            | 1            | 0           | 1                 | 0       |
| Monday                                                    | 0            | 1            | 1           | 2                 | 0       |
| Tuesday                                                   | 0            | 0            | 1           | 1                 | 0       |
| Wednesday                                                 | 0            | 0            | 0           | 0                 | 0       |
| Thursday                                                  | 0            | 2            | 2           | 4                 | 1       |
| Friday                                                    | 0            | 0            | 0           | 0                 | 0       |
| Saturday                                                  | 0            | 0            | 0           | 0                 | 0       |
| Assignment < 1 min                                        | N/A          | 100%         |             |                   |         |
| Notes: Call received, processed, a                        | nd dispatche | d by Jeffcom | Self-initia | ted activity remo | oved.   |