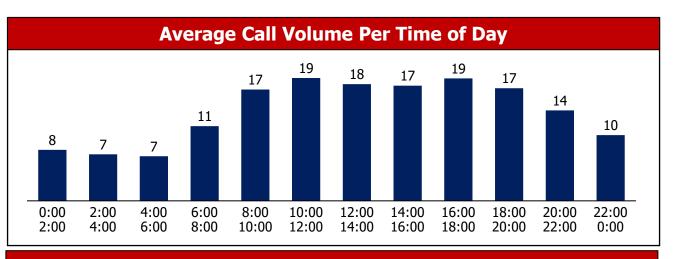

| Agency             | January Calls | % of Total | 6 Month Trend |
|--------------------|---------------|------------|---------------|
| West Metro Fire    | 2,999         | 16.8%      |               |
| Arvada Fire        | 1,230         | 6.9%       |               |
| Golden Fire        | 235           | 1.3%       |               |
| Evergreen Fire     | 210           | 1.2%       |               |
| Elk Creek Fire     | 88            | 0.5%       |               |
| Fairmount Fire     | 75            | 0.4%       |               |
| Pleasant View Fire | 40            | 0.2%       |               |
| Highland Rescue    | 58            | 0.3%       |               |
| Foothills Fire     | 39            | 0.2%       |               |
| Inter Canyon Fire  | 21            | 0.1%       |               |
| Genesee Fire       | 16            | 0.1%       |               |
| Indian Hills Fire  | 13            | 0.1%       |               |
| North Fork Fire    | 7             | 0.0%       |               |
| Golden Gate Fire   | 4             | 0.0%       |               |
| Total              | 5,035         | 28.3%      |               |