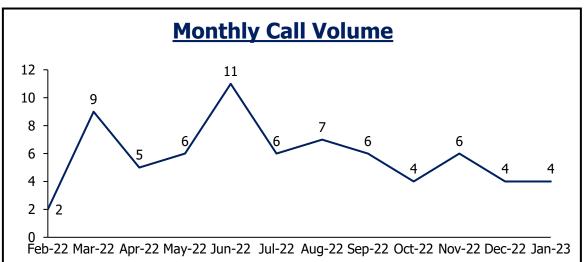

## **Golden Gate Fire**

| <b>Daily Priority Call Volume and Entry to Assignment</b> |              |              |             |                   |         |
|-----------------------------------------------------------|--------------|--------------|-------------|-------------------|---------|
| Day of Week                                               | P1           | P2           | Р3          | Total             | Average |
| Sunday                                                    | 0            | 1            | 0           | 1                 | 0       |
| Monday                                                    | 0            | 1            | 1           | 2                 | 0       |
| Tuesday                                                   | 0            | 0            | 1           | 1                 | 0       |
| Wednesday                                                 | 0            | 0            | 0           | 0                 | 0       |
| Thursday                                                  | 0            | 2            | 2           | 4                 | 1       |
| Friday                                                    | 0            | 0            | 0           | 0                 | 0       |
| Saturday                                                  | 0            | 0            | 0           | 0                 | 0       |
| Assignment < 1 min                                        | N/A          | 100%         |             |                   |         |
| Notes: Call received, processed, a                        | nd dispatche | d by Jeffcom | Self-initia | ted activity remo | oved.   |