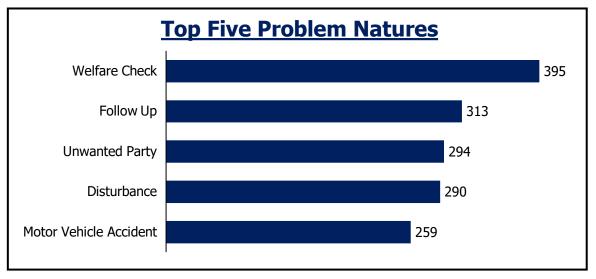

# Call Volume/Agency Specific Inquiries

**JEFFCOM** 

### **Call Volume**

| Line                               | Calls  | Notes                      |
|------------------------------------|--------|----------------------------|
| Outgoing                           | 15,159 | 6% Decrease from December  |
| Incoming - <b>Admin</b> to Bot     | 28,493 | 89% Increase from December |
| Incoming - <b>Admin</b> to Jeffcom | 23,354 | 10% Decrease from December |
| Incoming - <b>911</b>              | 19,123 | 19% Decrease from December |
| Total Incoming to Jeffcom          | 42,477 | 15% Decrease from December |