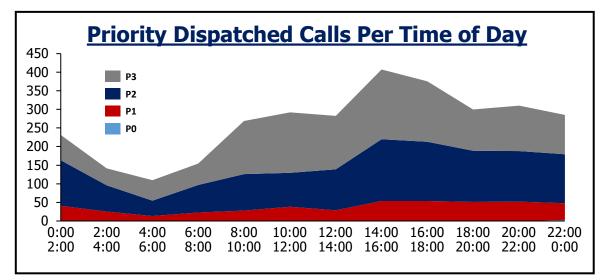

# Call Volume/Agency Specific Inquiries

**JEFFCOM** 

### **Call Volume**

| Line                               | Calls  | Notes                      |
|------------------------------------|--------|----------------------------|
| Outgoing                           | 15,159 | 6% Decrease from December  |
| Incoming - <b>Admin</b> to Bot     | 28,493 | 89% Increase from December |
| Incoming - <b>Admin</b> to Jeffcom | 23,354 | 10% Decrease from December |
| Incoming - <b>911</b>              | 19,123 | 19% Decrease from December |
| Total Incoming to Jeffcom          | 42,477 | 15% Decrease from December |