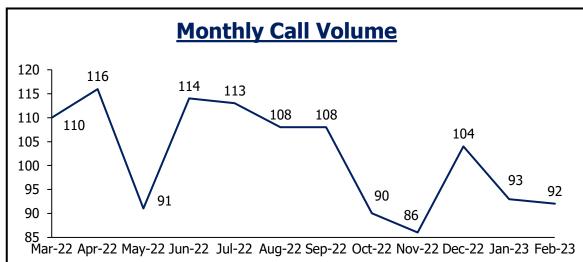

### **Jeffco Sheriff**

|                           | Monthly Call Volume                                            |
|---------------------------|----------------------------------------------------------------|
| 4.0k ]                    | 3.9k<br>3.7k                                                   |
| 3.5k - 3.3k 3.6k          | 3.5k 3.5k 3.3k                                                 |
| 3.0k -                    |                                                                |
| 2.5k -                    | 2.7k 2.8k 2.5k 2.5k                                            |
| 2.0k Mar-22 Apr-22 May-22 | Jun-22 Jul-22 Aug-22 Sep-22 Oct-22 Nov-22 Dec-22 Jan-23 Feb-23 |