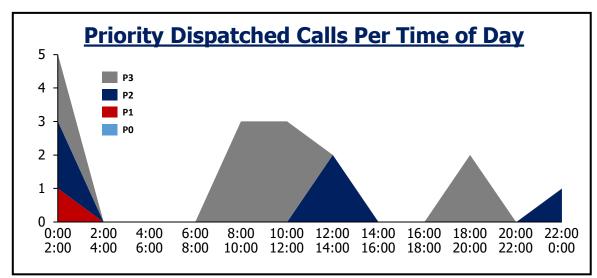

### **Arvada PD**

| Day of Week        | P0 | P1  | P2  | Р3  | Total | Averag |
|--------------------|----|-----|-----|-----|-------|--------|
| Sunday             | 1  | 33  | 124 | 78  | 236   | 59     |
| Monday             | 1  | 25  | 121 | 109 | 256   | 64     |
| Tuesday            | 0  | 19  | 97  | 100 | 216   | 54     |
| Wednesday          | 1  | 32  | 114 | 106 | 253   | 63     |
| Thursday           | 0  | 23  | 104 | 117 | 244   | 61     |
| Friday             | 0  | 27  | 137 | 110 | 274   | 69     |
| Saturday           | 0  | 25  | 120 | 116 | 261   | 65     |
| Assignment < 2 min |    | 72% | 54% |     |       |        |
| Assignment <4 min  |    | 85% | 76% |     |       |        |