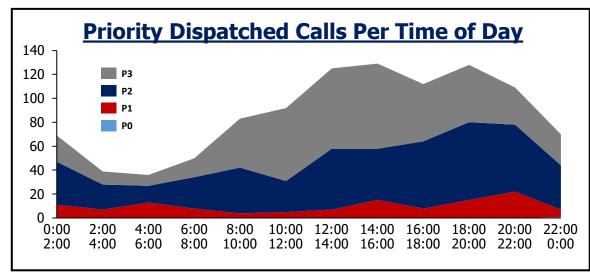

### **West Metro Fire**

| <b>Daily Priority Call Volume and Entry to Assignment</b> |              |              |               |                  |       |  |  |
|-----------------------------------------------------------|--------------|--------------|---------------|------------------|-------|--|--|
| Day of Week P1 P2 P3 Total Average                        |              |              |               |                  |       |  |  |
| Sunday                                                    | 5            | 233          | 121           | 359              | 90    |  |  |
| Monday                                                    | 7            | 236          | 126           | 369              | 92    |  |  |
| Tuesday                                                   | 4            | 256          | 129           | 389              | 97    |  |  |
| Wednesday                                                 | 11           | 239          | 146           | 396              | 99    |  |  |
| Thursday                                                  | 7            | 248          | 146           | 401              | 100   |  |  |
| Friday                                                    | 4            | 265          | 152           | 421              | 105   |  |  |
| Saturday                                                  | 9            | 241          | 122           | 372              | 93    |  |  |
| Assignment <1 min 98% 96%                                 |              |              |               |                  |       |  |  |
| Notes: Call received, processed, a                        | nd dispatche | d by Jeffcom | . Self-initia | ted activity rem | oved. |  |  |