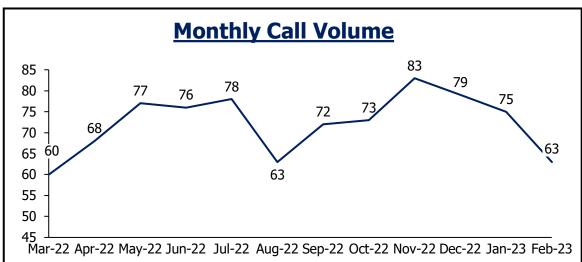

### **Arvada Fire**

## Daily Priority Call Volume and Entry to Assignment Day of Week P1 P2 P3 Total Average

| Day of Week                        | P1           | P2           | P3            | Total            | Average |
|------------------------------------|--------------|--------------|---------------|------------------|---------|
| Sunday                             | 2            | 105          | 59            | 166              | 42      |
| Monday                             | 1            | 90           | 55            | 146              | 37      |
| Tuesday                            | 2            | 95           | 60            | 157              | 39      |
| Wednesday                          | 3            | 104          | 47            | 154              | 39      |
| Thursday                           | 3            | 82           | 62            | 147              | 37      |
| Friday                             | 3            | 116          | 68            | 187              | 47      |
| Saturday                           | 2            | 102          | 61            | 165              | 41      |
| Assignment <1 min                  | 94%          | 95%          |               |                  |         |
| Notes: Call received, processed, a | nd dispatche | d by Jeffcom | . Self-initia | ted activity rem | oved.   |