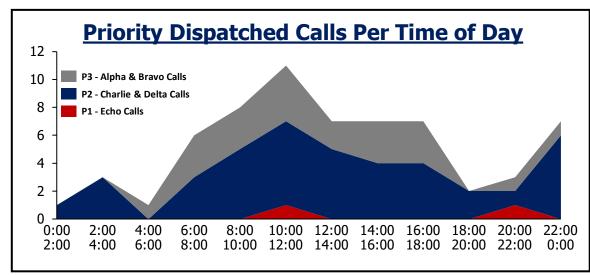

### **West Metro Fire**

| <b>Daily Priority Call Volume and Entry to Assignment</b> |              |              |               |                  |       |  |  |
|-----------------------------------------------------------|--------------|--------------|---------------|------------------|-------|--|--|
| Day of Week P1 P2 P3 Total Average                        |              |              |               |                  |       |  |  |
| Sunday                                                    | 5            | 233          | 121           | 359              | 90    |  |  |
| Monday                                                    | 7            | 236          | 126           | 369              | 92    |  |  |
| Tuesday                                                   | 4            | 256          | 129           | 389              | 97    |  |  |
| Wednesday                                                 | 11           | 239          | 146           | 396              | 99    |  |  |
| Thursday                                                  | 7            | 248          | 146           | 401              | 100   |  |  |
| Friday                                                    | 4            | 265          | 152           | 421              | 105   |  |  |
| Saturday                                                  | 9            | 241          | 122           | 372              | 93    |  |  |
| Assignment <1 min 98% 96%                                 |              |              |               |                  |       |  |  |
| Notes: Call received, processed, a                        | nd dispatche | d by Jeffcom | . Self-initia | ted activity rem | oved. |  |  |