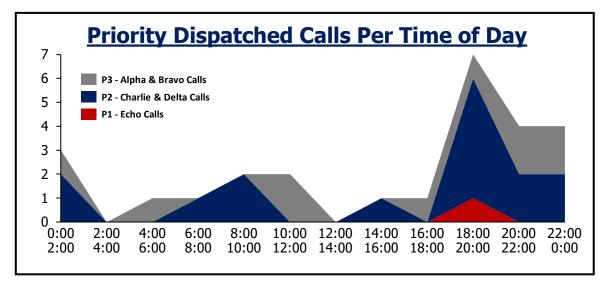

### **Pleasant View Fire**

| <b>Daily Priority Call Volume and Entry to Assignment</b> |              |              |               |                  |         |  |
|-----------------------------------------------------------|--------------|--------------|---------------|------------------|---------|--|
| Day of Week                                               | P1           | P2           | Р3            | Total            | Average |  |
| Sunday                                                    | 0            | 3            | 1             | 4                | 1       |  |
| Monday                                                    | 0            | 6            | 3             | 9                | 2       |  |
| Tuesday                                                   | 1            | 11           | 2             | 14               | 4       |  |
| Wednesday                                                 | 0            | 2            | 3             | 5                | 1       |  |
| Thursday                                                  | 0            | 1            | 2             | 3                | 1       |  |
| Friday                                                    | 0            | 2            | 1             | 3                | 1       |  |
| Saturday                                                  | 0            | 1            | 3             | 4                | 1       |  |
| Assignment <1 min                                         | 100%         | 85%          |               |                  |         |  |
| Notes: Call received, processed, a                        | nd dispatche | d by Jeffcom | . Self-initia | ted activity rem | oved.   |  |