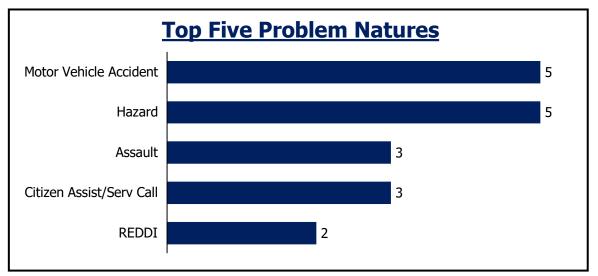

| Daily Priority Call Volume and Entry to Assignment |      |     |    |       |         |  |  |
|----------------------------------------------------|------|-----|----|-------|---------|--|--|
| Day of Week                                        | P1   | P2  | P3 | Total | Average |  |  |
| Sunday                                             | 1    | 5   | 2  | 8     | 2       |  |  |
| Monday                                             | 0    | 4   | 3  | 7     | 2       |  |  |
| Tuesday                                            | 0    | 4   | 4  | 8     | 2       |  |  |
| Wednesday                                          | 0    | 7   | 2  | 9     | 2       |  |  |
| Thursday                                           | 0    | 5   | 1  | 6     | 2       |  |  |
| Friday                                             | 0    | 6   | 5  | 11    | 3       |  |  |
| Saturday                                           | 0    | 4   | 5  | 9     | 2       |  |  |
| ssignment <1 min                                   | 100% | 83% |    |       |         |  |  |