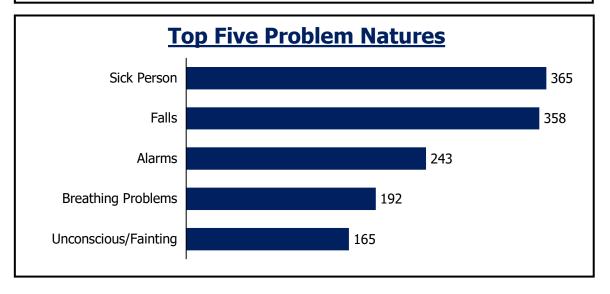

### **West Metro Fire**

| <b>Daily Priority Call Volume and Entry to Assignment</b> |              |              |               |                  |       |  |  |
|-----------------------------------------------------------|--------------|--------------|---------------|------------------|-------|--|--|
| Day of Week P1 P2 P3 Total Average                        |              |              |               |                  |       |  |  |
| Sunday                                                    | 5            | 233          | 121           | 359              | 90    |  |  |
| Monday                                                    | 7            | 236          | 126           | 369              | 92    |  |  |
| Tuesday                                                   | 4            | 256          | 129           | 389              | 97    |  |  |
| Wednesday                                                 | 11           | 239          | 146           | 396              | 99    |  |  |
| Thursday                                                  | 7            | 248          | 146           | 401              | 100   |  |  |
| Friday                                                    | 4            | 265          | 152           | 421              | 105   |  |  |
| Saturday                                                  | 9            | 241          | 122           | 372              | 93    |  |  |
| Assignment <1 min 98% 96%                                 |              |              |               |                  |       |  |  |
| Notes: Call received, processed, a                        | nd dispatche | d by Jeffcom | . Self-initia | ted activity rem | oved. |  |  |

## Daily Priority Call Volume and Entry to Assignment Day of Week P1 P2 P3 Total Average

| Day of Week                        | P1           | P2           | P3            | Total            | Average |
|------------------------------------|--------------|--------------|---------------|------------------|---------|
| Sunday                             | 2            | 105          | 59            | 166              | 42      |
| Monday                             | 1            | 90           | 55            | 146              | 37      |
| Tuesday                            | 2            | 95           | 60            | 157              | 39      |
| Wednesday                          | 3            | 104          | 47            | 154              | 39      |
| Thursday                           | 3            | 82           | 62            | 147              | 37      |
| Friday                             | 3            | 116          | 68            | 187              | 47      |
| Saturday                           | 2            | 102          | 61            | 165              | 41      |
| Assignment <1 min                  | 94%          | 95%          |               |                  |         |
| Notes: Call received, processed, a | nd dispatche | d by Jeffcom | . Self-initia | ted activity rem | oved.   |