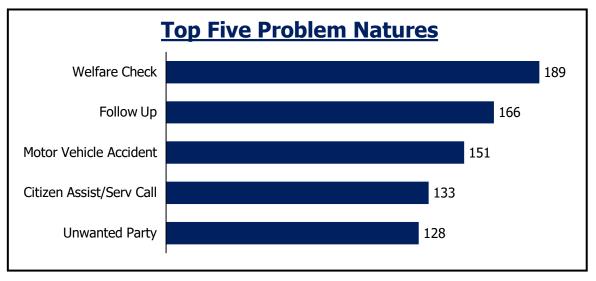

# Call Volume/Agency Specific Inquiries

**JEFFCOM** 

### **Call Volume**

| Line                               | Calls  | Notes                      |
|------------------------------------|--------|----------------------------|
| Outgoing                           | 15,159 | 6% Decrease from December  |
| Incoming - <b>Admin</b> to Bot     | 28,493 | 89% Increase from December |
| Incoming - <b>Admin</b> to Jeffcom | 23,354 | 10% Decrease from December |
| Incoming - <b>911</b>              | 19,123 | 19% Decrease from December |
| Total Incoming to Jeffcom          | 42,477 | 15% Decrease from December |