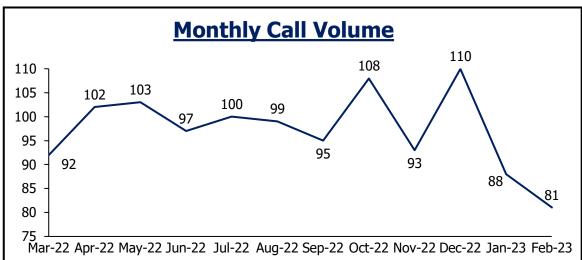

# **Highland Rescue**

|                   | Monthly Call Volume                                                         |
|-------------------|-----------------------------------------------------------------------------|
| 80 ]              | 77 78                                                                       |
| 70 -              | 69 71 69 64                                                                 |
| 60 - 57           | 61 59 58 58                                                                 |
| 50 -              |                                                                             |
| 40 -              |                                                                             |
| 30  <br>Mar-22 Ap | or-22 May-22 Jun-22 Jul-22 Aug-22 Sep-22 Oct-22 Nov-22 Dec-22 Jan-23 Feb-23 |