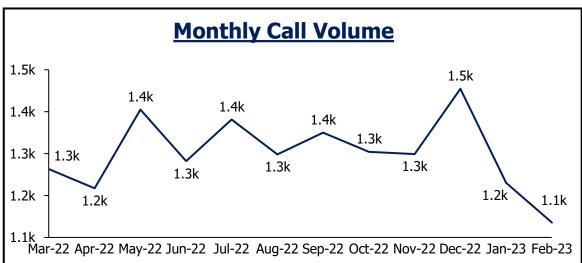

### **Arvada Fire**

## Daily Priority Call Volume and Entry to Assignment Day of Week P1 P2 P3 Total Average

| Day of Week                        | P1           | P2           | P3            | Total            | Average |
|------------------------------------|--------------|--------------|---------------|------------------|---------|
| Sunday                             | 2            | 105          | 59            | 166              | 42      |
| Monday                             | 1            | 90           | 55            | 146              | 37      |
| Tuesday                            | 2            | 95           | 60            | 157              | 39      |
| Wednesday                          | 3            | 104          | 47            | 154              | 39      |
| Thursday                           | 3            | 82           | 62            | 147              | 37      |
| Friday                             | 3            | 116          | 68            | 187              | 47      |
| Saturday                           | 2            | 102          | 61            | 165              | 41      |
| Assignment <1 min                  | 94%          | 95%          |               |                  |         |
| Notes: Call received, processed, a | nd dispatche | d by Jeffcom | . Self-initia | ted activity rem | oved.   |