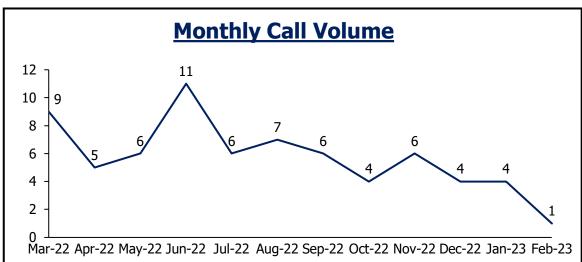

# **Golden Gate Fire**

### **Daily Priority Call Volume and Entry to Assignment**

| Day of Week                                                                                  | P1 | P2 | Р3 | Total | Average |  |  |
|----------------------------------------------------------------------------------------------|----|----|----|-------|---------|--|--|
| Sunday                                                                                       | 0  | 1  | 1  | 2     | 1       |  |  |
| Monday                                                                                       | 0  | 0  | 0  | 0     | 0       |  |  |
| Tuesday                                                                                      | 0  | 1  | 1  | 2     | 1       |  |  |
| Wednesday                                                                                    | 0  | 0  | 0  | 0     | 0       |  |  |
| Thursday                                                                                     | 0  | 0  | 0  | 0     | 0       |  |  |
| Friday                                                                                       | 0  | 0  | 0  | 0     | 0       |  |  |
| Saturday                                                                                     | 0  | 0  | 0  | 0     | 0       |  |  |
| Assignment <1 min N/A 100%                                                                   |    |    |    |       |         |  |  |
| Notes: Call received, processed, and dispatched by Jeffcom. Self-initiated activity removed. |    |    |    |       |         |  |  |