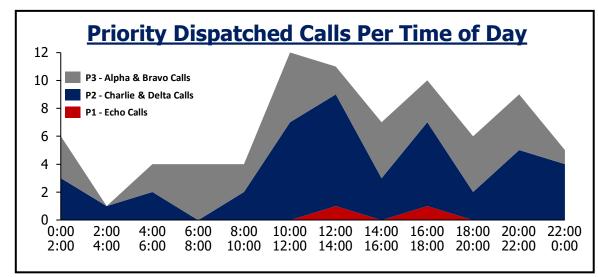

### **West Metro Fire**

| <b>Daily Priority Call Volume and Entry to Assignment</b> |              |              |               |                  |       |  |  |
|-----------------------------------------------------------|--------------|--------------|---------------|------------------|-------|--|--|
| Day of Week P1 P2 P3 Total Average                        |              |              |               |                  |       |  |  |
| Sunday                                                    | 5            | 233          | 121           | 359              | 90    |  |  |
| Monday                                                    | 7            | 236          | 126           | 369              | 92    |  |  |
| Tuesday                                                   | 4            | 256          | 129           | 389              | 97    |  |  |
| Wednesday                                                 | 11           | 239          | 146           | 396              | 99    |  |  |
| Thursday                                                  | 7            | 248          | 146           | 401              | 100   |  |  |
| Friday                                                    | 4            | 265          | 152           | 421              | 105   |  |  |
| Saturday                                                  | 9            | 241          | 122           | 372              | 93    |  |  |
| Assignment <1 min 98% 96%                                 |              |              |               |                  |       |  |  |
| Notes: Call received, processed, a                        | nd dispatche | d by Jeffcom | . Self-initia | ted activity rem | oved. |  |  |