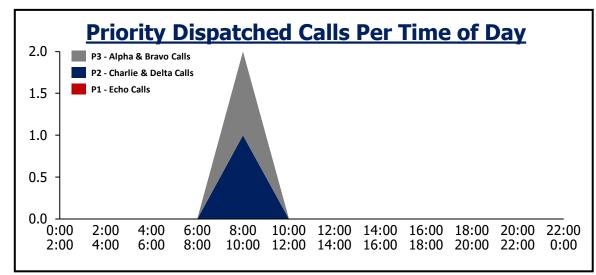

# **Golden Gate Fire**

### **Daily Priority Call Volume and Entry to Assignment**

| Day of Week                                                                                  | P1 | P2 | Р3 | Total | Average |  |  |
|----------------------------------------------------------------------------------------------|----|----|----|-------|---------|--|--|
| Sunday                                                                                       | 0  | 1  | 1  | 2     | 1       |  |  |
| Monday                                                                                       | 0  | 0  | 0  | 0     | 0       |  |  |
| Tuesday                                                                                      | 0  | 1  | 1  | 2     | 1       |  |  |
| Wednesday                                                                                    | 0  | 0  | 0  | 0     | 0       |  |  |
| Thursday                                                                                     | 0  | 0  | 0  | 0     | 0       |  |  |
| Friday                                                                                       | 0  | 0  | 0  | 0     | 0       |  |  |
| Saturday                                                                                     | 0  | 0  | 0  | 0     | 0       |  |  |
| Assignment <1 min N/A 100%                                                                   |    |    |    |       |         |  |  |
| Notes: Call received, processed, and dispatched by Jeffcom. Self-initiated activity removed. |    |    |    |       |         |  |  |