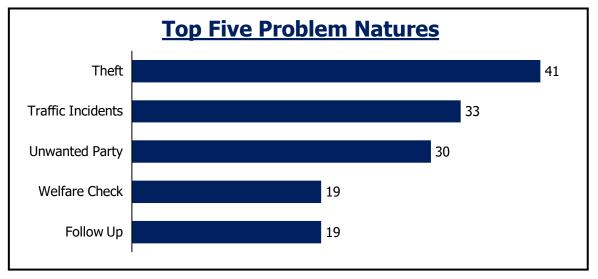

### **Arvada PD**

| Day of Week        | P0 | P1  | P2  | Р3  | Total | Averag |
|--------------------|----|-----|-----|-----|-------|--------|
| Sunday             | 1  | 33  | 124 | 78  | 236   | 59     |
| Monday             | 1  | 25  | 121 | 109 | 256   | 64     |
| Tuesday            | 0  | 19  | 97  | 100 | 216   | 54     |
| Wednesday          | 1  | 32  | 114 | 106 | 253   | 63     |
| Thursday           | 0  | 23  | 104 | 117 | 244   | 61     |
| Friday             | 0  | 27  | 137 | 110 | 274   | 69     |
| Saturday           | 0  | 25  | 120 | 116 | 261   | 65     |
| Assignment < 2 min |    | 72% | 54% |     |       |        |
| Assignment <4 min  |    | 85% | 76% |     |       |        |