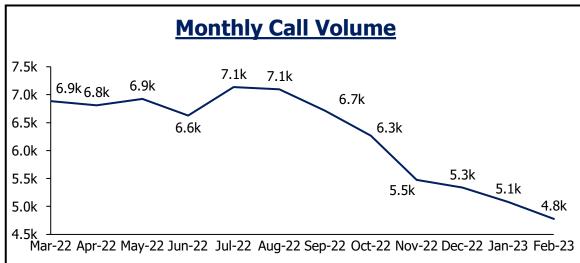

# **Service Level Agreement and Volume Trends**

### **Trend Table**

| Average Daily Calls                  | Feb-23 | Jan-23 | Feb-22      | Δ Last Month (per day) | Δ Last<br>Year<br>(per day) |
|--------------------------------------|--------|--------|-------------|------------------------|-----------------------------|
| Outgoing                             | 518    | 489    | 538         | <b>1</b> 6%            | <b>-4</b> %                 |
| Incoming - <b>Admin</b> to Bot       | 731    | 727    | 0           | <b>1</b> %             |                             |
| Incoming - <b>Admin</b> to Jeffcom   | 757    | 753    | 1,149       | <b>1</b> %             | <b>₩</b> -34%               |
| Incoming - <b>911</b>                | 639    | 617    | 627         | <b>1</b> 4%            | <b>1</b> 2%                 |
| 911 calls answered within 15 seconds | 92%    | 89%    | <b>87</b> % | <b>1</b> 2.4%          | <b>1</b> 4.9%               |
| 911 calls answered within 40 seconds | 98%    | 98%    | 98%         | <b>1</b> 0.4%          | <b>1</b> 0.6%               |