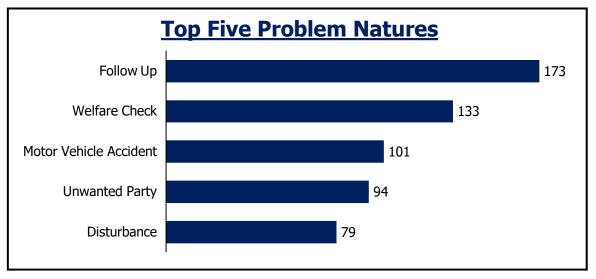

Sick Person 186

Falls 160

Breathing Problems 84

Unconscious/Fainting 77

Motor Vehicle Accident 63