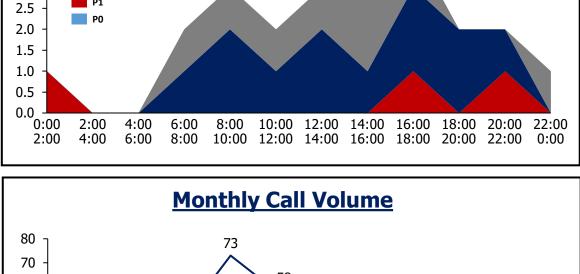

| Daily Priority Call Volume and Entry to Assignment |      |     |    |       |         |  |  |
|----------------------------------------------------|------|-----|----|-------|---------|--|--|
| Day of Week                                        | P1   | P2  | P3 | Total | Average |  |  |
| Sunday                                             | 1    | 5   | 2  | 8     | 2       |  |  |
| Monday                                             | 0    | 4   | 3  | 7     | 2       |  |  |
| Tuesday                                            | 0    | 4   | 4  | 8     | 2       |  |  |
| Wednesday                                          | 0    | 7   | 2  | 9     | 2       |  |  |
| Thursday                                           | 0    | 5   | 1  | 6     | 2       |  |  |
| Friday                                             | 0    | 6   | 5  | 11    | 3       |  |  |
| Saturday                                           | 0    | 4   | 5  | 9     | 2       |  |  |
| ssignment <1 min                                   | 100% | 83% |    |       |         |  |  |