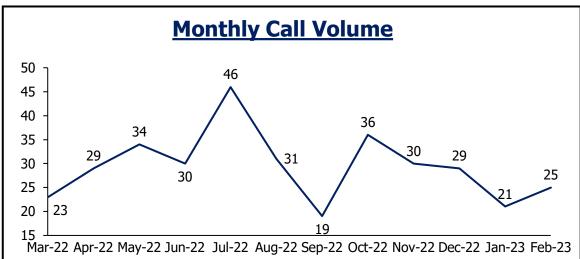

# **Inter-Canyon Fire**

### **Daily Priority Call Volume and Entry to Assignment**

| Day of Week                        | P1                                                                                           | P2 | Р3 | Total | Average |  |  |  |
|------------------------------------|----------------------------------------------------------------------------------------------|----|----|-------|---------|--|--|--|
| Sunday                             | 0                                                                                            | 2  | 1  | 3     | 1       |  |  |  |
| Monday                             | 0                                                                                            | 3  | 1  | 4     | 1       |  |  |  |
| Tuesday                            | 0                                                                                            | 1  | 1  | 2     | 1       |  |  |  |
| Wednesday                          | 0                                                                                            | 4  | 1  | 5     | 1       |  |  |  |
| Thursday                           | 0                                                                                            | 0  | 3  | 3     | 1       |  |  |  |
| Friday                             | 0                                                                                            | 2  | 1  | 3     | 1       |  |  |  |
| Saturday                           | 0                                                                                            | 3  | 2  | 5     | 1       |  |  |  |
| Assignment <1 min N/A 67%          |                                                                                              |    |    |       |         |  |  |  |
| Notes: Call received, processed, a | Notes: Call received, processed, and dispatched by Jeffcom. Self-initiated activity removed. |    |    |       |         |  |  |  |