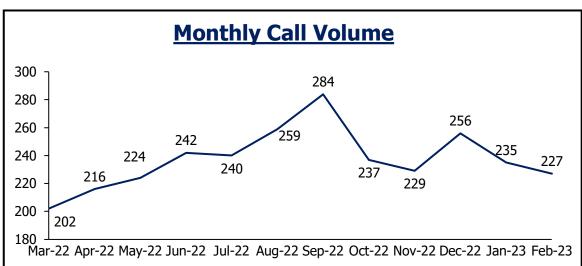

### **West Metro Fire**

| <b>Daily Priority Call Volume and Entry to Assignment</b> |              |              |               |                  |       |  |  |
|-----------------------------------------------------------|--------------|--------------|---------------|------------------|-------|--|--|
| Day of Week P1 P2 P3 Total Average                        |              |              |               |                  |       |  |  |
| Sunday                                                    | 5            | 233          | 121           | 359              | 90    |  |  |
| Monday                                                    | 7            | 236          | 126           | 369              | 92    |  |  |
| Tuesday                                                   | 4            | 256          | 129           | 389              | 97    |  |  |
| Wednesday                                                 | 11           | 239          | 146           | 396              | 99    |  |  |
| Thursday                                                  | 7            | 248          | 146           | 401              | 100   |  |  |
| Friday                                                    | 4            | 265          | 152           | 421              | 105   |  |  |
| Saturday                                                  | 9            | 241          | 122           | 372              | 93    |  |  |
| Assignment <1 min 98% 96%                                 |              |              |               |                  |       |  |  |
| Notes: Call received, processed, a                        | nd dispatche | d by Jeffcom | . Self-initia | ted activity rem | oved. |  |  |