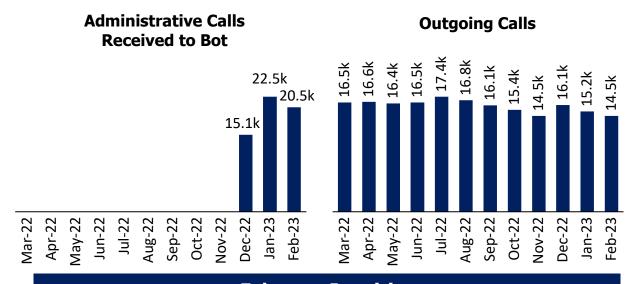

# **Service Level Agreement and Volume Trends**

### **Trend Table**

| Average Daily Calls                  | Feb-23 | Jan-23 | Feb-22      | Δ Last Month (per day) | Δ Last<br>Year<br>(per day) |
|--------------------------------------|--------|--------|-------------|------------------------|-----------------------------|
| Outgoing                             | 518    | 489    | 538         | <b>1</b> 6%            | <b>-4</b> %                 |
| Incoming - <b>Admin</b> to Bot       | 731    | 727    | 0           | <b>1</b> %             |                             |
| Incoming - <b>Admin</b> to Jeffcom   | 757    | 753    | 1,149       | <b>1</b> %             | <b>₩</b> -34%               |
| Incoming - <b>911</b>                | 639    | 617    | 627         | <b>1</b> 4%            | <b>1</b> 2%                 |
| 911 calls answered within 15 seconds | 92%    | 89%    | <b>87</b> % | <b>1</b> 2.4%          | <b>1</b> 4.9%               |
| 911 calls answered within 40 seconds | 98%    | 98%    | 98%         | <b>1</b> 0.4%          | <b>1</b> 0.6%               |

### **Call Volume**

| Line                               | Calls  | Notes                      |
|------------------------------------|--------|----------------------------|
| Outgoing                           | 15,159 | 6% Decrease from December  |
| Incoming - <b>Admin</b> to Bot     | 28,493 | 89% Increase from December |
| Incoming - <b>Admin</b> to Jeffcom | 23,354 | 10% Decrease from December |
| Incoming - <b>911</b>              | 19,123 | 19% Decrease from December |
| Total Incoming to Jeffcom          | 42,477 | 15% Decrease from December |