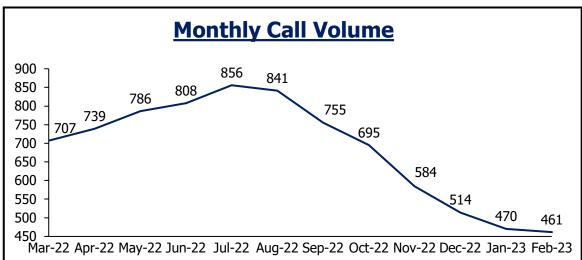

### **Jeffco Sheriff**

|                           | Monthly Call Volume                                            |
|---------------------------|----------------------------------------------------------------|
| 4.0k ]                    | 3.9k<br>3.7k                                                   |
| 3.5k - 3.3k 3.6k          | 3.5k 3.5k 3.3k                                                 |
| 3.0k -                    |                                                                |
| 2.5k -                    | 2.7k 2.8k 2.5k 2.5k                                            |
| 2.0k Mar-22 Apr-22 May-22 | Jun-22 Jul-22 Aug-22 Sep-22 Oct-22 Nov-22 Dec-22 Jan-23 Feb-23 |