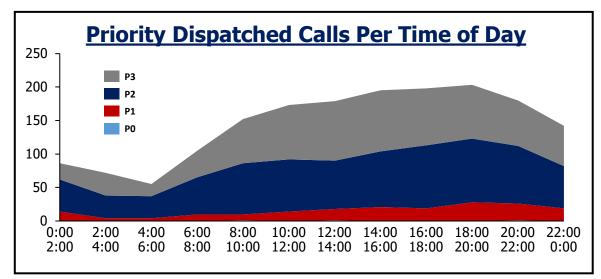

### **Total CAD Dispatched Calls by Day of Week**

| Priority    |    |     |       |       |     |       |     |        |                    |
|-------------|----|-----|-------|-------|-----|-------|-----|--------|--------------------|
| Day of Week | 0  | 1   | 2     | 3     | 4   | 5     | 6   | Total  | % of Calls Per Day |
| Sunday      | 2  | 149 | 558   | 442   | 110 | 246   | 87  | 1,594  | 13.1%              |
| Monday      | 2  | 136 | 503   | 542   | 133 | 421   | 99  | 1,836  | 15.1%              |
| Tuesday     | 0  | 150 | 531   | 522   | 154 | 371   | 106 | 1,834  | 15.1%              |
| Wednesday   | 1  | 129 | 513   | 501   | 132 | 358   | 68  | 1,702  | 14.0%              |
| Thursday    | 1  | 127 | 494   | 511   | 129 | 349   | 58  | 1,669  | 13.7%              |
| Friday      | 2  | 141 | 571   | 515   | 119 | 375   | 75  | 1,798  | 14.8%              |
| Saturday    | 2  | 163 | 550   | 510   | 100 | 281   | 104 | 1,710  | 14.1%              |
| Total       | 10 | 995 | 3,720 | 3,543 | 877 | 2,401 | 597 | 12,143 |                    |

### **Total CAD Dispatched Calls by Day of Week**

| Priority    |    |       |       |    |   |    |       |                    |
|-------------|----|-------|-------|----|---|----|-------|--------------------|
| Day of Week | 1  | 2     | 3     | 4  | 5 | 6  | Total | % of Calls Per Day |
| Sunday      | 10 | 400   | 203   | 6  | 0 | 1  | 620   | 13.4%              |
| Monday      | 12 | 389   | 221   | 7  | 0 | 0  | 629   | 13.6%              |
| Tuesday     | 7  | 428   | 232   | 8  | 0 | 2  | 677   | 14.7%              |
| Wednesday   | 17 | 420   | 227   | 8  | 1 | 3  | 676   | 14.6%              |
| Thursday    | 12 | 384   | 242   | 5  | 0 | 1  | 644   | 13.9%              |
| Friday      | 8  | 443   | 271   | 8  | 0 | 2  | 732   | 15.9%              |
| Saturday    | 12 | 400   | 218   | 8  | 0 | 1  | 639   | 13.8%              |
| Total       | 78 | 2,864 | 1,614 | 50 | 1 | 10 | 4,617 |                    |