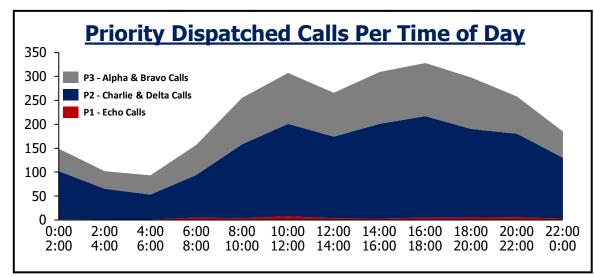

### **Total CAD Dispatched Calls by Day of Week**

| Priority    |    |     |       |       |     |       |     |        |                    |
|-------------|----|-----|-------|-------|-----|-------|-----|--------|--------------------|
| Day of Week | 0  | 1   | 2     | 3     | 4   | 5     | 6   | Total  | % of Calls Per Day |
| Sunday      | 2  | 149 | 558   | 442   | 110 | 246   | 87  | 1,594  | 13.1%              |
| Monday      | 2  | 136 | 503   | 542   | 133 | 421   | 99  | 1,836  | 15.1%              |
| Tuesday     | 0  | 150 | 531   | 522   | 154 | 371   | 106 | 1,834  | 15.1%              |
| Wednesday   | 1  | 129 | 513   | 501   | 132 | 358   | 68  | 1,702  | 14.0%              |
| Thursday    | 1  | 127 | 494   | 511   | 129 | 349   | 58  | 1,669  | 13.7%              |
| Friday      | 2  | 141 | 571   | 515   | 119 | 375   | 75  | 1,798  | 14.8%              |
| Saturday    | 2  | 163 | 550   | 510   | 100 | 281   | 104 | 1,710  | 14.1%              |
| Total       | 10 | 995 | 3,720 | 3,543 | 877 | 2,401 | 597 | 12,143 |                    |

### **Total CAD Dispatched Calls by Day of Week**

| Priority    |    |       |       |    |   |    |       |                    |
|-------------|----|-------|-------|----|---|----|-------|--------------------|
| Day of Week | 1  | 2     | 3     | 4  | 5 | 6  | Total | % of Calls Per Day |
| Sunday      | 10 | 400   | 203   | 6  | 0 | 1  | 620   | 13.4%              |
| Monday      | 12 | 389   | 221   | 7  | 0 | 0  | 629   | 13.6%              |
| Tuesday     | 7  | 428   | 232   | 8  | 0 | 2  | 677   | 14.7%              |
| Wednesday   | 17 | 420   | 227   | 8  | 1 | 3  | 676   | 14.6%              |
| Thursday    | 12 | 384   | 242   | 5  | 0 | 1  | 644   | 13.9%              |
| Friday      | 8  | 443   | 271   | 8  | 0 | 2  | 732   | 15.9%              |
| Saturday    | 12 | 400   | 218   | 8  | 0 | 1  | 639   | 13.8%              |
| Total       | 78 | 2,864 | 1,614 | 50 | 1 | 10 | 4,617 |                    |