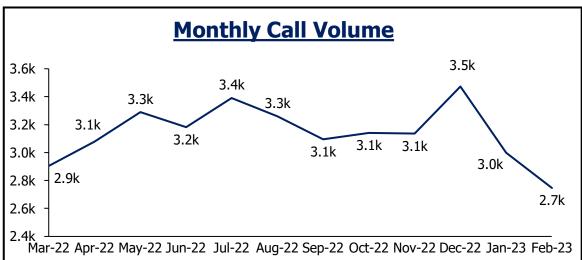

### **Call Volume**

| Line                               | Calls  | Notes                      |
|------------------------------------|--------|----------------------------|
| Outgoing                           | 15,159 | 6% Decrease from December  |
| Incoming - <b>Admin</b> to Bot     | 28,493 | 89% Increase from December |
| Incoming - <b>Admin</b> to Jeffcom | 23,354 | 10% Decrease from December |
| Incoming - <b>911</b>              | 19,123 | 19% Decrease from December |
| Total Incoming to Jeffcom          | 42,477 | 15% Decrease from December |