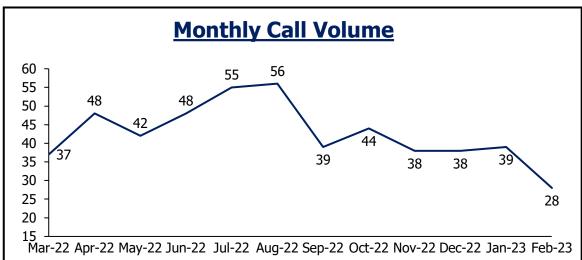

### **North Fork Fire**

### **Daily Priority Call Volume and Entry to Assignment**

| Day of Week                                                                                  | P1  | P2  | Р3 | Total | Average |  |  |
|----------------------------------------------------------------------------------------------|-----|-----|----|-------|---------|--|--|
| Sunday                                                                                       | 0   | 0   | 2  | 2     | 1       |  |  |
| Monday                                                                                       | 0   | 0   | 0  | 0     | 0       |  |  |
| Tuesday                                                                                      | 0   | 0   | 2  | 2     | 1       |  |  |
| Wednesday                                                                                    | 0   | 0   | 0  | 0     | 0       |  |  |
| Thursday                                                                                     | 0   | 0   | 0  | 0     | 0       |  |  |
| Friday                                                                                       | 0   | 0   | 0  | 0     | 0       |  |  |
| Saturday                                                                                     | 0   | 0   | 0  | 0     | 0       |  |  |
| Assignment < 1 min                                                                           | N/A | N/A |    |       |         |  |  |
| Notes: Call received, processed, and dispatched by Jeffcom. Self-initiated activity removed. |     |     |    |       |         |  |  |