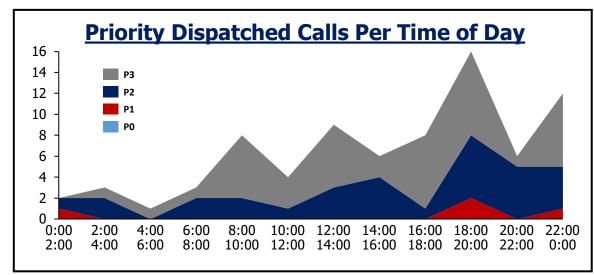

### **West Metro Fire**

| <b>Daily Priority Call Volume and Entry to Assignment</b> |              |              |               |                  |       |  |  |
|-----------------------------------------------------------|--------------|--------------|---------------|------------------|-------|--|--|
| Day of Week P1 P2 P3 Total Average                        |              |              |               |                  |       |  |  |
| Sunday                                                    | 5            | 233          | 121           | 359              | 90    |  |  |
| Monday                                                    | 7            | 236          | 126           | 369              | 92    |  |  |
| Tuesday                                                   | 4            | 256          | 129           | 389              | 97    |  |  |
| Wednesday                                                 | 11           | 239          | 146           | 396              | 99    |  |  |
| Thursday                                                  | 7            | 248          | 146           | 401              | 100   |  |  |
| Friday                                                    | 4            | 265          | 152           | 421              | 105   |  |  |
| Saturday                                                  | 9            | 241          | 122           | 372              | 93    |  |  |
| Assignment <1 min 98% 96%                                 |              |              |               |                  |       |  |  |
| Notes: Call received, processed, a                        | nd dispatche | d by Jeffcom | . Self-initia | ted activity rem | oved. |  |  |