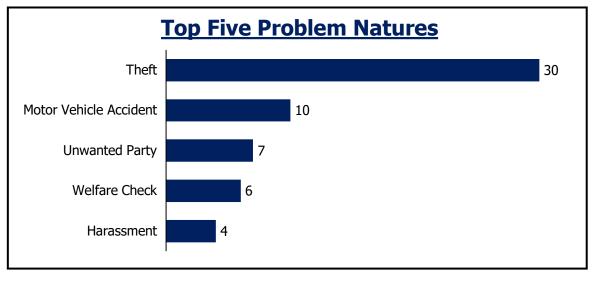

Sick Person 186

Falls 160

Breathing Problems 84

Unconscious/Fainting 77

Motor Vehicle Accident 63