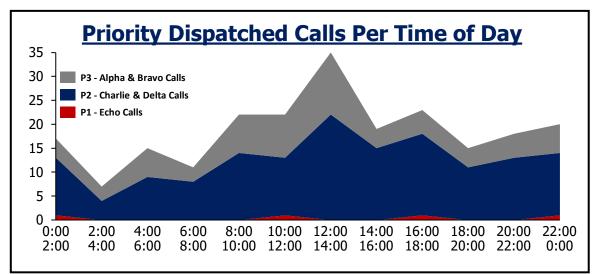

### **Arvada Fire**

## Daily Priority Call Volume and Entry to Assignment Day of Week P1 P2 P3 Total Average

| Day of Week                        | P1           | P2           | P3            | Total            | Average |
|------------------------------------|--------------|--------------|---------------|------------------|---------|
| Sunday                             | 2            | 105          | 59            | 166              | 42      |
| Monday                             | 1            | 90           | 55            | 146              | 37      |
| Tuesday                            | 2            | 95           | 60            | 157              | 39      |
| Wednesday                          | 3            | 104          | 47            | 154              | 39      |
| Thursday                           | 3            | 82           | 62            | 147              | 37      |
| Friday                             | 3            | 116          | 68            | 187              | 47      |
| Saturday                           | 2            | 102          | 61            | 165              | 41      |
| Assignment <1 min                  | 94%          | 95%          |               |                  |         |
| Notes: Call received, processed, a | nd dispatche | d by Jeffcom | . Self-initia | ted activity rem | oved.   |