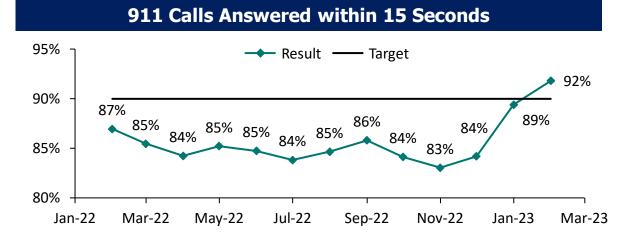

| Process                                 | SLA                                                                                     | Result | Target                                                                                    |
|-----------------------------------------|-----------------------------------------------------------------------------------------|--------|-------------------------------------------------------------------------------------------|
|                                         | 90% of 911 calls answered within 15 seconds                                             | 91.8%  | 95% of 911 calls answered within 15 Seconds                                               |
| Call Answering and                      | 99% of 911 calls answered within 40 seconds                                             | 98.1%  | 99% of 911 calls answered<br>within 40 Seconds                                            |
| Processing                              | 90% of Priority 1 and 2 calls processed within 60 seconds                               | 40.2%  | 90% of 911 calls processed within 60 Seconds                                              |
|                                         | (Included as a reference only)                                                          | 83.4%  | 95% of 911 calls processed within 106 Seconds                                             |
| Average Admin Call<br>Initial Hold Time | 15% of all non-emergency calls<br>for service are put on hold for 60<br>seconds or less | 15.5%  | No more than 10% of all non-<br>emergency calls are put on<br>hold for 60 seconds or less |
| Average Abandoned<br>Rate               | Target of no more than 10%                                                              | 4.3%   | Target of no more than 3% with a minimum service level of no more than 8%                 |
|                                         | EMD; Target average of 75%                                                              | 97.9%  | Target average of 95% with a minimum of 80%                                               |
| Quality Assurance<br>Scores             | EFD; Target average of 75%                                                              | 95.7%  | Target average of 95% with a minimum of 80%                                               |
|                                         | LAW; Target average of 75%                                                              | 62.5%  | Target average of 95% with a minimum of 80%                                               |

#### **Root Cause: Call Answering**

Jeffcom has experienced personnel losses consistent with national industry trends, challenging operations and scheduling in both call taking and dispatch disciplines.

#### Remediation: Call Answering

Jeffcom has met the 15 second 911 answering time SLA in February answering 91.8% of all incoming 911 calls within 15 seconds in February, however, there will be a continued focus on both increasing staff and integrating technology to meet the expected rise in call volume that is typically experienced in the spring months and continuing to elevate through the summer months.

### **Trend Table**

| Average Daily Calls                  | Feb-23 | Jan-23 | Feb-22      | Δ Last Month (per day) | Δ Last<br>Year<br>(per day) |
|--------------------------------------|--------|--------|-------------|------------------------|-----------------------------|
| Outgoing                             | 518    | 489    | 538         | <b>1</b> 6%            | <b>-4</b> %                 |
| Incoming - <b>Admin</b> to Bot       | 731    | 727    | 0           | <b>1</b> %             |                             |
| Incoming - <b>Admin</b> to Jeffcom   | 757    | 753    | 1,149       | <b>1</b> %             | <b>₩</b> -34%               |
| Incoming - <b>911</b>                | 639    | 617    | 627         | <b>1</b> 4%            | <b>1</b> 2%                 |
| 911 calls answered within 15 seconds | 92%    | 89%    | <b>87</b> % | <b>1</b> 2.4%          | <b>1</b> 4.9%               |
| 911 calls answered within 40 seconds | 98%    | 98%    | 98%         | <b>1</b> 0.4%          | <b>1</b> 0.6%               |