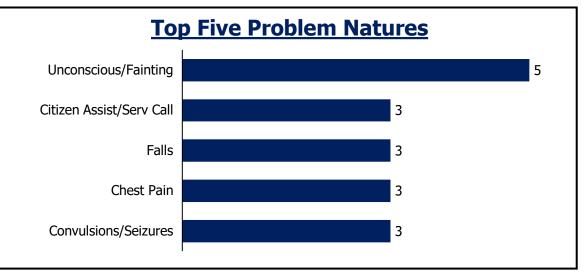

### **Foothills Fire**

# **Daily Priority Call Volume and Entry to Assignment**

| Day of Week                        | P1           | P2            | Р3            | Total            | Average |
|------------------------------------|--------------|---------------|---------------|------------------|---------|
| Sunday                             | 0            | 2             | 0             | 2                | 1       |
| Monday                             | 0            | 2             | 2             | 4                | 1       |
| Tuesday                            | 0            | 1             | 3             | 4                | 1       |
| Wednesday                          | 0            | 4             | 2             | 6                | 2       |
| Thursday                           | 0            | 1             | 1             | 2                | 1       |
| Friday                             | 0            | 4             | 3             | 7                | 2       |
| Saturday                           | 0            | 2             | 1             | 3                | 1       |
| Assignment < 1 min                 | N/A          | 75%           |               |                  |         |
| Notes: Call received, processed, a | nd dispatche | ed by Jeffcom | . Self-initia | ted activity rem | oved.   |