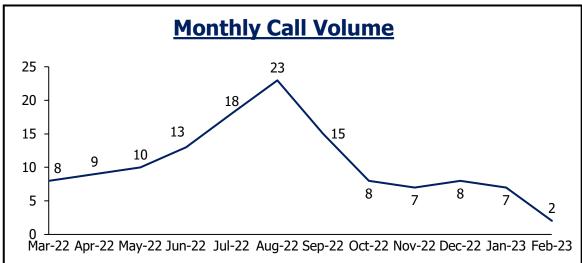

### **North Fork Fire**

### **Daily Priority Call Volume and Entry to Assignment**

| Day of Week                                                                                  | P1  | P2  | Р3 | Total | Average |  |  |
|----------------------------------------------------------------------------------------------|-----|-----|----|-------|---------|--|--|
| Sunday                                                                                       | 0   | 0   | 2  | 2     | 1       |  |  |
| Monday                                                                                       | 0   | 0   | 0  | 0     | 0       |  |  |
| Tuesday                                                                                      | 0   | 0   | 2  | 2     | 1       |  |  |
| Wednesday                                                                                    | 0   | 0   | 0  | 0     | 0       |  |  |
| Thursday                                                                                     | 0   | 0   | 0  | 0     | 0       |  |  |
| Friday                                                                                       | 0   | 0   | 0  | 0     | 0       |  |  |
| Saturday                                                                                     | 0   | 0   | 0  | 0     | 0       |  |  |
| Assignment < 1 min                                                                           | N/A | N/A |    |       |         |  |  |
| Notes: Call received, processed, and dispatched by Jeffcom. Self-initiated activity removed. |     |     |    |       |         |  |  |