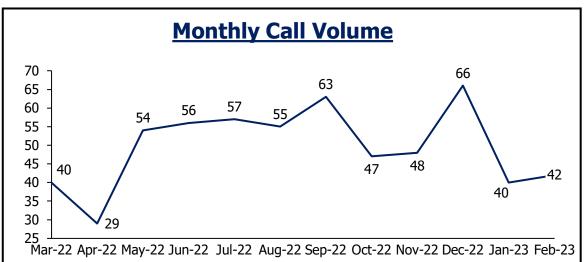

### **Jeffco Sheriff**

|                           | Monthly Call Volume                                            |
|---------------------------|----------------------------------------------------------------|
| 4.0k ]                    | 3.9k<br>3.7k                                                   |
| 3.5k - 3.3k 3.6k          | 3.5k 3.5k 3.3k                                                 |
| 3.0k -                    |                                                                |
| 2.5k -                    | 2.7k 2.8k 2.5k 2.5k                                            |
| 2.0k Mar-22 Apr-22 May-22 | Jun-22 Jul-22 Aug-22 Sep-22 Oct-22 Nov-22 Dec-22 Jan-23 Feb-23 |