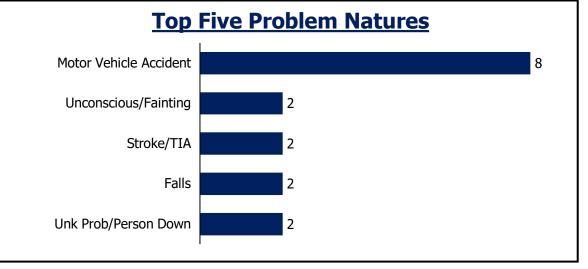

# **Inter-Canyon Fire**

### **Daily Priority Call Volume and Entry to Assignment**

| Day of Week                        | P1                                                                                           | P2 | Р3 | Total | Average |  |  |  |
|------------------------------------|----------------------------------------------------------------------------------------------|----|----|-------|---------|--|--|--|
| Sunday                             | 0                                                                                            | 2  | 1  | 3     | 1       |  |  |  |
| Monday                             | 0                                                                                            | 3  | 1  | 4     | 1       |  |  |  |
| Tuesday                            | 0                                                                                            | 1  | 1  | 2     | 1       |  |  |  |
| Wednesday                          | 0                                                                                            | 4  | 1  | 5     | 1       |  |  |  |
| Thursday                           | 0                                                                                            | 0  | 3  | 3     | 1       |  |  |  |
| Friday                             | 0                                                                                            | 2  | 1  | 3     | 1       |  |  |  |
| Saturday                           | 0                                                                                            | 3  | 2  | 5     | 1       |  |  |  |
| Assignment <1 min N/A 67%          |                                                                                              |    |    |       |         |  |  |  |
| Notes: Call received, processed, a | Notes: Call received, processed, and dispatched by Jeffcom. Self-initiated activity removed. |    |    |       |         |  |  |  |