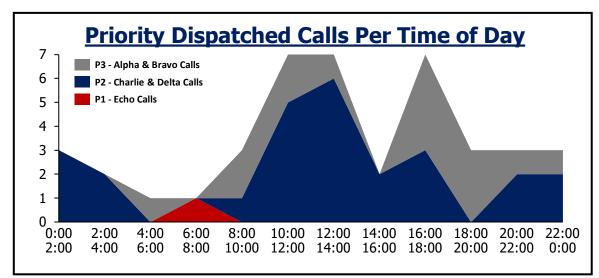

### **West Metro Fire**

| <b>Daily Priority Call Volume and Entry to Assignment</b> |              |              |               |                  |       |  |  |
|-----------------------------------------------------------|--------------|--------------|---------------|------------------|-------|--|--|
| Day of Week P1 P2 P3 Total Average                        |              |              |               |                  |       |  |  |
| Sunday                                                    | 5            | 233          | 121           | 359              | 90    |  |  |
| Monday                                                    | 7            | 236          | 126           | 369              | 92    |  |  |
| Tuesday                                                   | 4            | 256          | 129           | 389              | 97    |  |  |
| Wednesday                                                 | 11           | 239          | 146           | 396              | 99    |  |  |
| Thursday                                                  | 7            | 248          | 146           | 401              | 100   |  |  |
| Friday                                                    | 4            | 265          | 152           | 421              | 105   |  |  |
| Saturday                                                  | 9            | 241          | 122           | 372              | 93    |  |  |
| Assignment <1 min 98% 96%                                 |              |              |               |                  |       |  |  |
| Notes: Call received, processed, a                        | nd dispatche | d by Jeffcom | . Self-initia | ted activity rem | oved. |  |  |