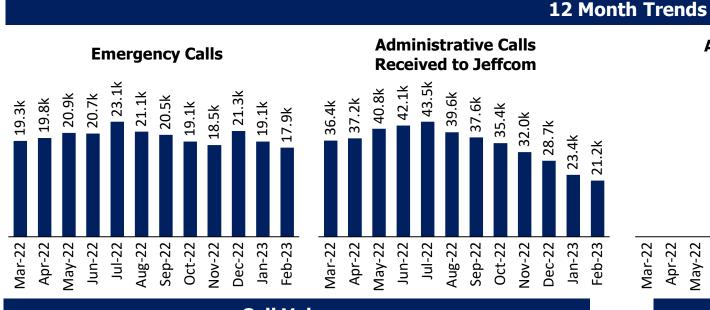

# **Service Level Agreement and Volume Trends**

### **Trend Table**

| Average Daily Calls                  | Feb-23 | Jan-23 | Feb-22      | Δ Last Month (per day) | Δ Last<br>Year<br>(per day) |
|--------------------------------------|--------|--------|-------------|------------------------|-----------------------------|
| Outgoing                             | 518    | 489    | 538         | <b>1</b> 6%            | <b>-4</b> %                 |
| Incoming - <b>Admin</b> to Bot       | 731    | 727    | 0           | <b>1</b> %             |                             |
| Incoming - <b>Admin</b> to Jeffcom   | 757    | 753    | 1,149       | <b>1</b> %             | <b>₩</b> -34%               |
| Incoming - <b>911</b>                | 639    | 617    | 627         | <b>1</b> 4%            | <b>1</b> 2%                 |
| 911 calls answered within 15 seconds | 92%    | 89%    | <b>87</b> % | <b>1</b> 2.4%          | <b>1</b> 4.9%               |
| 911 calls answered within 40 seconds | 98%    | 98%    | 98%         | <b>1</b> 0.4%          | <b>1</b> 0.6%               |

### **Call Volume**

| Line                               | Calls  | Notes                      |
|------------------------------------|--------|----------------------------|
| Outgoing                           | 15,159 | 6% Decrease from December  |
| Incoming - <b>Admin</b> to Bot     | 28,493 | 89% Increase from December |
| Incoming - <b>Admin</b> to Jeffcom | 23,354 | 10% Decrease from December |
| Incoming - <b>911</b>              | 19,123 | 19% Decrease from December |
| Total Incoming to Jeffcom          | 42,477 | 15% Decrease from December |