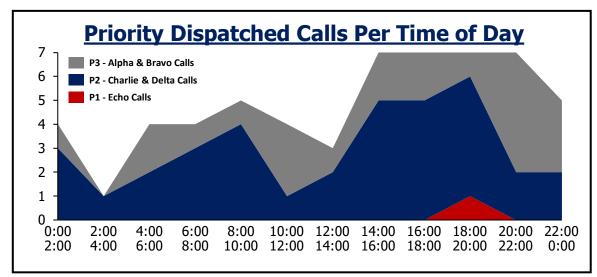

### **Foothills Fire**

# **Daily Priority Call Volume and Entry to Assignment**

| Day of Week                        | P1           | P2            | Р3            | Total            | Average |
|------------------------------------|--------------|---------------|---------------|------------------|---------|
| Sunday                             | 0            | 2             | 0             | 2                | 1       |
| Monday                             | 0            | 2             | 2             | 4                | 1       |
| Tuesday                            | 0            | 1             | 3             | 4                | 1       |
| Wednesday                          | 0            | 4             | 2             | 6                | 2       |
| Thursday                           | 0            | 1             | 1             | 2                | 1       |
| Friday                             | 0            | 4             | 3             | 7                | 2       |
| Saturday                           | 0            | 2             | 1             | 3                | 1       |
| Assignment < 1 min                 | N/A          | 75%           |               |                  |         |
| Notes: Call received, processed, a | nd dispatche | ed by Jeffcom | . Self-initia | ted activity rem | oved.   |