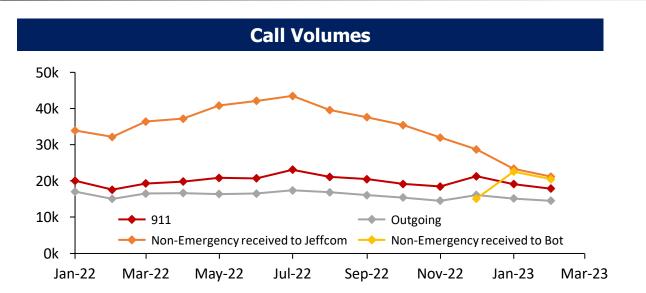

# **Service Level Agreement and Volume Trends**

### **Trend Table**

| Average Daily Calls                  | Feb-23 | Jan-23 | Feb-22      | Δ Last Month (per day) | Δ Last<br>Year<br>(per day) |
|--------------------------------------|--------|--------|-------------|------------------------|-----------------------------|
| Outgoing                             | 518    | 489    | 538         | <b>1</b> 6%            | <b>-4</b> %                 |
| Incoming - <b>Admin</b> to Bot       | 731    | 727    | 0           | <b>1</b> %             |                             |
| Incoming - <b>Admin</b> to Jeffcom   | 757    | 753    | 1,149       | <b>1</b> %             | <b>₩</b> -34%               |
| Incoming - <b>911</b>                | 639    | 617    | 627         | <b>1</b> 4%            | <b>1</b> 2%                 |
| 911 calls answered within 15 seconds | 92%    | 89%    | <b>87</b> % | <b>1</b> 2.4%          | <b>1</b> 4.9%               |
| 911 calls answered within 40 seconds | 98%    | 98%    | 98%         | <b>1</b> 0.4%          | <b>1</b> 0.6%               |

### **Call Volume**

| Line                               | Calls  | Notes                      |
|------------------------------------|--------|----------------------------|
| Outgoing                           | 15,159 | 6% Decrease from December  |
| Incoming - <b>Admin</b> to Bot     | 28,493 | 89% Increase from December |
| Incoming - <b>Admin</b> to Jeffcom | 23,354 | 10% Decrease from December |
| Incoming - <b>911</b>              | 19,123 | 19% Decrease from December |
| Total Incoming to Jeffcom          | 42,477 | 15% Decrease from December |