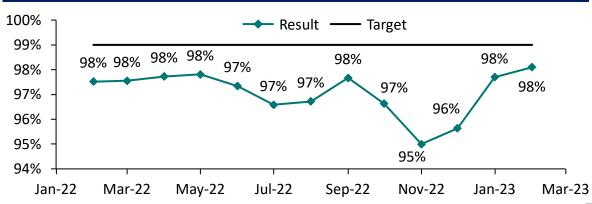

# **Service Level Agreement and Volume Trends**

### **Trend Table**

| Average Daily Calls                  | Feb-23 | Jan-23 | Feb-22      | Δ Last Month (per day) | Δ Last<br>Year<br>(per day) |
|--------------------------------------|--------|--------|-------------|------------------------|-----------------------------|
| Outgoing                             | 518    | 489    | 538         | <b>1</b> 6%            | <b>-4</b> %                 |
| Incoming - <b>Admin</b> to Bot       | 731    | 727    | 0           | <b>1</b> %             |                             |
| Incoming - <b>Admin</b> to Jeffcom   | 757    | 753    | 1,149       | <b>1</b> %             | <b>₩</b> -34%               |
| Incoming - <b>911</b>                | 639    | 617    | 627         | <b>1</b> 4%            | <b>1</b> 2%                 |
| 911 calls answered within 15 seconds | 92%    | 89%    | <b>87</b> % | <b>1</b> 2.4%          | <b>1</b> 4.9%               |
| 911 calls answered within 40 seconds | 98%    | 98%    | 98%         | <b>1</b> 0.4%          | <b>1</b> 0.6%               |

### 911 Calls Answered within 40 seconds