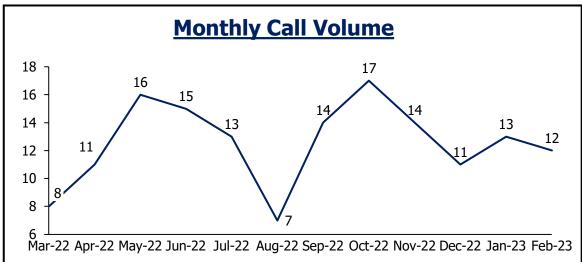

# **Inter-Canyon Fire**

### **Daily Priority Call Volume and Entry to Assignment**

| Day of Week                        | P1                                                                                           | P2 | Р3 | Total | Average |  |  |  |
|------------------------------------|----------------------------------------------------------------------------------------------|----|----|-------|---------|--|--|--|
| Sunday                             | 0                                                                                            | 2  | 1  | 3     | 1       |  |  |  |
| Monday                             | 0                                                                                            | 3  | 1  | 4     | 1       |  |  |  |
| Tuesday                            | 0                                                                                            | 1  | 1  | 2     | 1       |  |  |  |
| Wednesday                          | 0                                                                                            | 4  | 1  | 5     | 1       |  |  |  |
| Thursday                           | 0                                                                                            | 0  | 3  | 3     | 1       |  |  |  |
| Friday                             | 0                                                                                            | 2  | 1  | 3     | 1       |  |  |  |
| Saturday                           | 0                                                                                            | 3  | 2  | 5     | 1       |  |  |  |
| Assignment <1 min N/A 67%          |                                                                                              |    |    |       |         |  |  |  |
| Notes: Call received, processed, a | Notes: Call received, processed, and dispatched by Jeffcom. Self-initiated activity removed. |    |    |       |         |  |  |  |