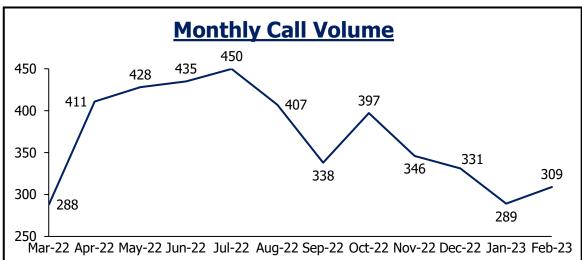

### **Arvada Fire**

## Daily Priority Call Volume and Entry to Assignment Day of Week P1 P2 P3 Total Average

| Day of Week                        | P1           | P2           | P3            | Total            | Average |
|------------------------------------|--------------|--------------|---------------|------------------|---------|
| Sunday                             | 2            | 105          | 59            | 166              | 42      |
| Monday                             | 1            | 90           | 55            | 146              | 37      |
| Tuesday                            | 2            | 95           | 60            | 157              | 39      |
| Wednesday                          | 3            | 104          | 47            | 154              | 39      |
| Thursday                           | 3            | 82           | 62            | 147              | 37      |
| Friday                             | 3            | 116          | 68            | 187              | 47      |
| Saturday                           | 2            | 102          | 61            | 165              | 41      |
| Assignment <1 min                  | 94%          | 95%          |               |                  |         |
| Notes: Call received, processed, a | nd dispatche | d by Jeffcom | . Self-initia | ted activity rem | oved.   |