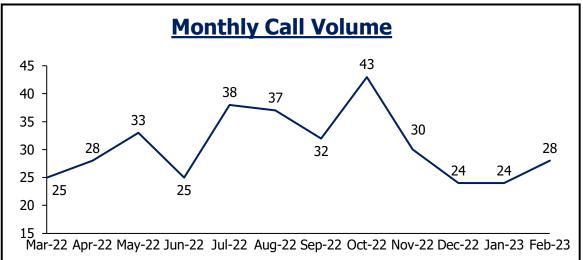

### **Indian Hills Fire**

#### **Daily Priority Call Volume and Entry to Assignment Day of Week P3 P1 P2** Total **Average** Sunday Monday Tuesday Wednesday Thursday Friday 2 2 Saturday Assignment <1 min 80% Notes: Call received, processed, and dispatched by Jeffcom. Self-initiated activity removed.