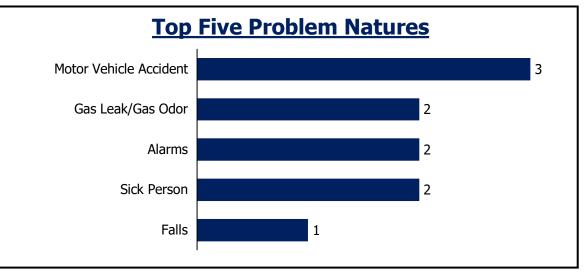

### **Pleasant View Fire**

| <b>Daily Priority Call Volume and Entry to Assignment</b> |              |              |               |                  |         |  |
|-----------------------------------------------------------|--------------|--------------|---------------|------------------|---------|--|
| Day of Week                                               | P1           | P2           | Р3            | Total            | Average |  |
| Sunday                                                    | 0            | 3            | 1             | 4                | 1       |  |
| Monday                                                    | 0            | 6            | 3             | 9                | 2       |  |
| Tuesday                                                   | 1            | 11           | 2             | 14               | 4       |  |
| Wednesday                                                 | 0            | 2            | 3             | 5                | 1       |  |
| Thursday                                                  | 0            | 1            | 2             | 3                | 1       |  |
| Friday                                                    | 0            | 2            | 1             | 3                | 1       |  |
| Saturday                                                  | 0            | 1            | 3             | 4                | 1       |  |
| Assignment <1 min                                         | 100%         | 85%          |               |                  |         |  |
| Notes: Call received, processed, a                        | nd dispatche | d by Jeffcom | . Self-initia | ted activity rem | oved.   |  |