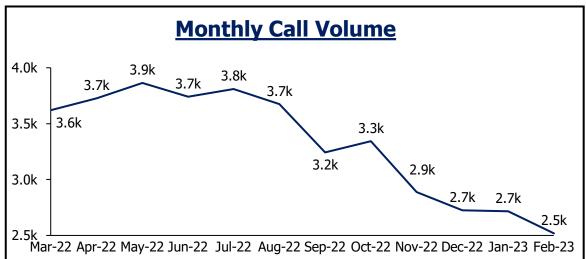

### **Jeffco Sheriff**

|                           | Monthly Call Volume                                            |
|---------------------------|----------------------------------------------------------------|
| 4.0k ]                    | 3.9k<br>3.7k                                                   |
| 3.5k - 3.3k 3.6k          | 3.5k 3.5k 3.3k                                                 |
| 3.0k -                    |                                                                |
| 2.5k -                    | 2.7k 2.8k 2.5k 2.5k                                            |
| 2.0k Mar-22 Apr-22 May-22 | Jun-22 Jul-22 Aug-22 Sep-22 Oct-22 Nov-22 Dec-22 Jan-23 Feb-23 |