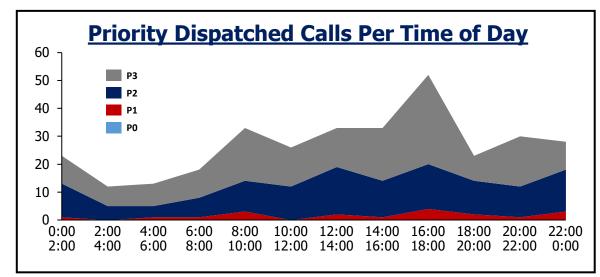

### **Total CAD Dispatched Calls by Day of Week**

| Priority    |    |     |       |       |     |       |     |        |                    |
|-------------|----|-----|-------|-------|-----|-------|-----|--------|--------------------|
| Day of Week | 0  | 1   | 2     | 3     | 4   | 5     | 6   | Total  | % of Calls Per Day |
| Sunday      | 2  | 149 | 558   | 442   | 110 | 246   | 87  | 1,594  | 13.1%              |
| Monday      | 2  | 136 | 503   | 542   | 133 | 421   | 99  | 1,836  | 15.1%              |
| Tuesday     | 0  | 150 | 531   | 522   | 154 | 371   | 106 | 1,834  | 15.1%              |
| Wednesday   | 1  | 129 | 513   | 501   | 132 | 358   | 68  | 1,702  | 14.0%              |
| Thursday    | 1  | 127 | 494   | 511   | 129 | 349   | 58  | 1,669  | 13.7%              |
| Friday      | 2  | 141 | 571   | 515   | 119 | 375   | 75  | 1,798  | 14.8%              |
| Saturday    | 2  | 163 | 550   | 510   | 100 | 281   | 104 | 1,710  | 14.1%              |
| Total       | 10 | 995 | 3,720 | 3,543 | 877 | 2,401 | 597 | 12,143 |                    |