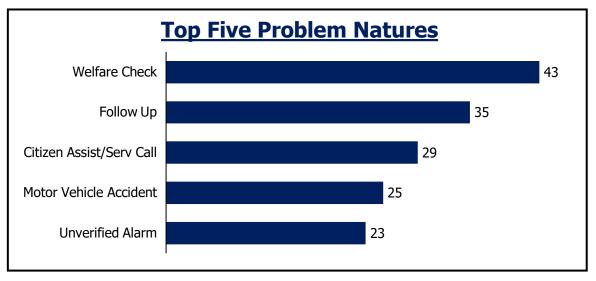

### **West Metro Fire**

| <b>Daily Priority Call Volume and Entry to Assignment</b> |              |              |               |                  |       |  |  |
|-----------------------------------------------------------|--------------|--------------|---------------|------------------|-------|--|--|
| Day of Week P1 P2 P3 Total Average                        |              |              |               |                  |       |  |  |
| Sunday                                                    | 5            | 233          | 121           | 359              | 90    |  |  |
| Monday                                                    | 7            | 236          | 126           | 369              | 92    |  |  |
| Tuesday                                                   | 4            | 256          | 129           | 389              | 97    |  |  |
| Wednesday                                                 | 11           | 239          | 146           | 396              | 99    |  |  |
| Thursday                                                  | 7            | 248          | 146           | 401              | 100   |  |  |
| Friday                                                    | 4            | 265          | 152           | 421              | 105   |  |  |
| Saturday                                                  | 9            | 241          | 122           | 372              | 93    |  |  |
| Assignment <1 min 98% 96%                                 |              |              |               |                  |       |  |  |
| Notes: Call received, processed, a                        | nd dispatche | d by Jeffcom | . Self-initia | ted activity rem | oved. |  |  |