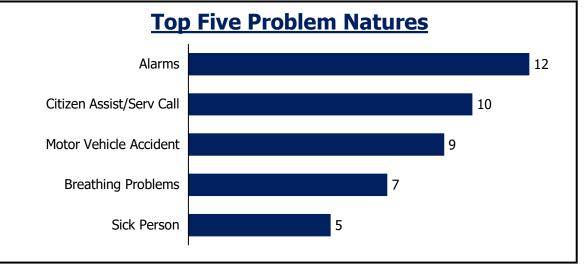

| Day of Week        | P0 | P1  | P2  | Р3  | Total | Averag |
|--------------------|----|-----|-----|-----|-------|--------|
| Sunday             | 1  | 25  | 115 | 76  | 217   | 54     |
| Monday             | 0  | 25  | 89  | 106 | 220   | 55     |
| Tuesday            | 0  | 26  | 105 | 110 | 241   | 60     |
| Wednesday          | 0  | 24  | 101 | 88  | 213   | 53     |
| Thursday           | 0  | 27  | 111 | 87  | 225   | 56     |
| Friday             | 0  | 27  | 120 | 90  | 237   | 59     |
| Saturday           | 1  | 29  | 118 | 104 | 252   | 63     |
| Assignment < 2 min |    | 82% | 58% |     |       |        |
| Assignment < 4 min |    | 91% | 83% |     |       |        |