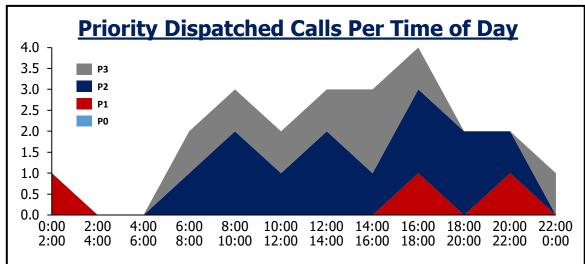

| Daily Priority Call Volume and Entry to Assignment |      |     |    |       |         |  |  |
|----------------------------------------------------|------|-----|----|-------|---------|--|--|
| Day of Week                                        | P1   | P2  | P3 | Total | Average |  |  |
| Sunday                                             | 1    | 5   | 2  | 8     | 2       |  |  |
| Monday                                             | 0    | 4   | 3  | 7     | 2       |  |  |
| Tuesday                                            | 0    | 4   | 4  | 8     | 2       |  |  |
| Wednesday                                          | 0    | 7   | 2  | 9     | 2       |  |  |
| Thursday                                           | 0    | 5   | 1  | 6     | 2       |  |  |
| Friday                                             | 0    | 6   | 5  | 11    | 3       |  |  |
| Saturday                                           | 0    | 4   | 5  | 9     | 2       |  |  |
| ssignment <1 min                                   | 100% | 83% |    |       |         |  |  |