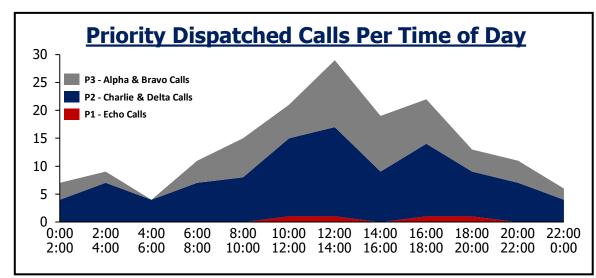

# **Service Level Agreement and Volume Trends**

### **Trend Table**

| Average Daily Calls                  | Feb-23 | Jan-23 | Feb-22      | Δ Last Month (per day) | Δ Last<br>Year<br>(per day) |
|--------------------------------------|--------|--------|-------------|------------------------|-----------------------------|
| Outgoing                             | 518    | 489    | 538         | <b>1</b> 6%            | <b>-4</b> %                 |
| Incoming - <b>Admin</b> to Bot       | 731    | 727    | 0           | <b>1</b> %             |                             |
| Incoming - <b>Admin</b> to Jeffcom   | 757    | 753    | 1,149       | <b>1</b> %             | <b>₩</b> -34%               |
| Incoming - <b>911</b>                | 639    | 617    | 627         | <b>1</b> 4%            | <b>1</b> 2%                 |
| 911 calls answered within 15 seconds | 92%    | 89%    | <b>87</b> % | <b>1</b> 2.4%          | <b>1</b> 4.9%               |
| 911 calls answered within 40 seconds | 98%    | 98%    | 98%         | <b>1</b> 0.4%          | <b>1</b> 0.6%               |