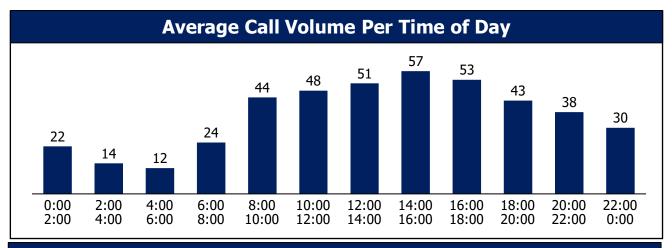

| Agency           | February Calls | % Total | 6 Month Trend |
|------------------|----------------|---------|---------------|
| Lakewood PD      | 4,778          | 28.5%   |               |
| Jeffco Sheriff*  | 2,450          | 14.6%   |               |
| Arvada PD        | 2,517          | 15.0%   |               |
| Wheat Ridge PD   | 1,455          | 8.7%    |               |
| Golden PD        | 461            | 2.8%    |               |
| Edgewater PD     | 309            | 1.8%    |               |
| Lakeside PD      | 92             | 0.5%    |               |
| Morrison PD      | 30             | 0.2%    |               |
| CSM PD           | 23             | 0.1%    |               |
| Mountain View PD | 28             | 0.2%    |               |
| Total            | 12,143         | 72.5%   |               |

### **Total CAD Dispatched Calls by Day of Week**

| Priority    |    |     |       |       |     |       |     |        |                    |
|-------------|----|-----|-------|-------|-----|-------|-----|--------|--------------------|
| Day of Week | 0  | 1   | 2     | 3     | 4   | 5     | 6   | Total  | % of Calls Per Day |
| Sunday      | 2  | 149 | 558   | 442   | 110 | 246   | 87  | 1,594  | 13.1%              |
| Monday      | 2  | 136 | 503   | 542   | 133 | 421   | 99  | 1,836  | 15.1%              |
| Tuesday     | 0  | 150 | 531   | 522   | 154 | 371   | 106 | 1,834  | 15.1%              |
| Wednesday   | 1  | 129 | 513   | 501   | 132 | 358   | 68  | 1,702  | 14.0%              |
| Thursday    | 1  | 127 | 494   | 511   | 129 | 349   | 58  | 1,669  | 13.7%              |
| Friday      | 2  | 141 | 571   | 515   | 119 | 375   | 75  | 1,798  | 14.8%              |
| Saturday    | 2  | 163 | 550   | 510   | 100 | 281   | 104 | 1,710  | 14.1%              |
| Total       | 10 | 995 | 3,720 | 3,543 | 877 | 2,401 | 597 | 12,143 |                    |