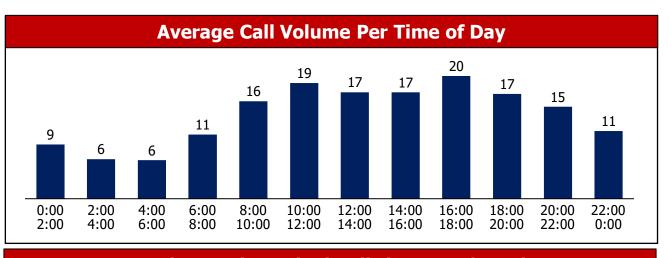

| Agency             | February Calls | % of Total | 6 Month Trend |
|--------------------|----------------|------------|---------------|
| West Metro Fire    | 2,746          | 16.4%      |               |
| Arvada Fire        | 1,135          | 6.8%       |               |
| Golden Fire        | 227            | 1.4%       |               |
| Evergreen Fire     | 171            | 1.0%       |               |
| Elk Creek Fire     | 81             | 0.5%       |               |
| Fairmount Fire     | 63             | 0.4%       |               |
| Pleasant View Fire | 42             | 0.3%       |               |
| Highland Rescue    | 58             | 0.3%       |               |
| Foothills Fire     | 28             | 0.2%       |               |
| Inter Canyon Fire  | 25             | 0.1%       |               |
| Genesee Fire       | 26             | 0.2%       |               |
| Indian Hills Fire  | 12             | 0.1%       |               |
| North Fork Fire    | 2              | 0.0%       |               |
| Golden Gate Fire   | 1              | 0.0%       |               |
| Total              | 4,617          | 27.5%      |               |

### **Total CAD Dispatched Calls by Day of Week**

| Priority    |    |       |       |    |   |    |       |                    |
|-------------|----|-------|-------|----|---|----|-------|--------------------|
| Day of Week | 1  | 2     | 3     | 4  | 5 | 6  | Total | % of Calls Per Day |
| Sunday      | 10 | 400   | 203   | 6  | 0 | 1  | 620   | 13.4%              |
| Monday      | 12 | 389   | 221   | 7  | 0 | 0  | 629   | 13.6%              |
| Tuesday     | 7  | 428   | 232   | 8  | 0 | 2  | 677   | 14.7%              |
| Wednesday   | 17 | 420   | 227   | 8  | 1 | 3  | 676   | 14.6%              |
| Thursday    | 12 | 384   | 242   | 5  | 0 | 1  | 644   | 13.9%              |
| Friday      | 8  | 443   | 271   | 8  | 0 | 2  | 732   | 15.9%              |
| Saturday    | 12 | 400   | 218   | 8  | 0 | 1  | 639   | 13.8%              |
| Total       | 78 | 2,864 | 1,614 | 50 | 1 | 10 | 4,617 |                    |