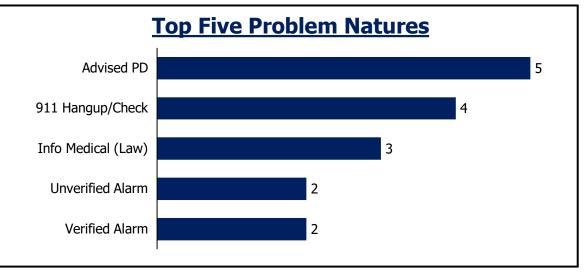

### **Mountain View PD**

| aily Priority Call Volume and Entry to Assignme |    |      |     |    |       |        |  |  |  |
|-------------------------------------------------|----|------|-----|----|-------|--------|--|--|--|
| Day of Week                                     | P0 | P1   | P2  | Р3 | Total | Averag |  |  |  |
| Sunday                                          | 0  | 2    | 4   | 1  | 7     | 2      |  |  |  |
| Monday                                          | 0  | 0    | 1   | 1  | 2     | 1      |  |  |  |
| Tuesday                                         | 0  | 0    | 1   | 0  | 1     | 0      |  |  |  |
| Wednesday                                       | 0  | 0    | 2   | 1  | 3     | 1      |  |  |  |
| Thursday                                        | 0  | 1    | 1   | 1  | 3     | 1      |  |  |  |
| Friday                                          | 0  | 0    | 3   | 2  | 5     | 1      |  |  |  |
| Saturday                                        | 0  | 0    | 2   | 1  | 3     | 1      |  |  |  |
| Assignment < 2 min                              |    | 67%  | 71% |    |       |        |  |  |  |
| Assignment <4 min                               |    | 100% | 93% |    |       |        |  |  |  |