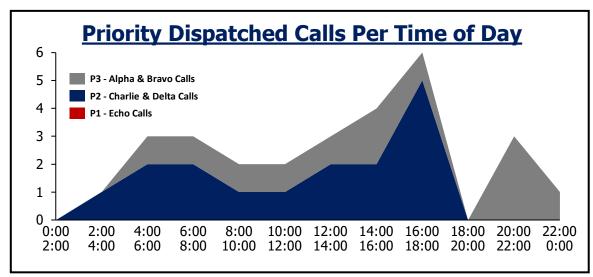

### **Foothills Fire**

# **Daily Priority Call Volume and Entry to Assignment**

| Day of Week                        | P1           | P2            | Р3            | Total            | Average |
|------------------------------------|--------------|---------------|---------------|------------------|---------|
| Sunday                             | 0            | 2             | 0             | 2                | 1       |
| Monday                             | 0            | 2             | 2             | 4                | 1       |
| Tuesday                            | 0            | 1             | 3             | 4                | 1       |
| Wednesday                          | 0            | 4             | 2             | 6                | 2       |
| Thursday                           | 0            | 1             | 1             | 2                | 1       |
| Friday                             | 0            | 4             | 3             | 7                | 2       |
| Saturday                           | 0            | 2             | 1             | 3                | 1       |
| Assignment < 1 min                 | N/A          | 75%           |               |                  |         |
| Notes: Call received, processed, a | nd dispatche | ed by Jeffcom | . Self-initia | ted activity rem | oved.   |