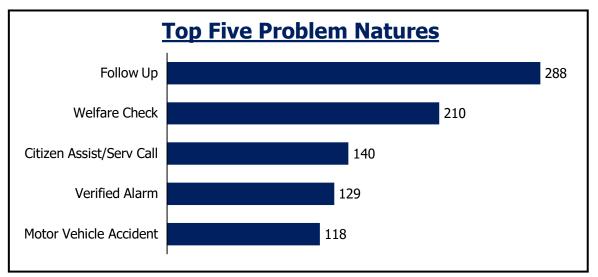

# Call Volume/Agency Specific Inquiries

**JEFFCOM** 

### **Call Volume**

| Line                               | Calls  | Notes                      |
|------------------------------------|--------|----------------------------|
| Outgoing                           | 15,159 | 6% Decrease from December  |
| Incoming - <b>Admin</b> to Bot     | 28,493 | 89% Increase from December |
| Incoming - <b>Admin</b> to Jeffcom | 23,354 | 10% Decrease from December |
| Incoming - <b>911</b>              | 19,123 | 19% Decrease from December |
| Total Incoming to Jeffcom          | 42,477 | 15% Decrease from December |