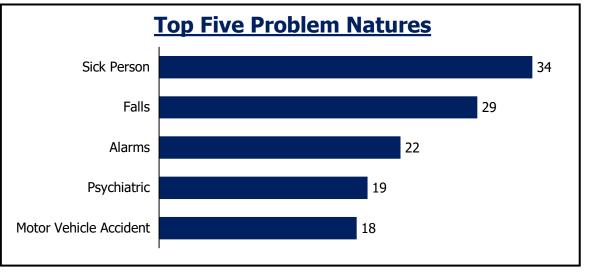

### **West Metro Fire**

| <b>Daily Priority Call Volume and Entry to Assignment</b> |              |              |               |                  |       |  |  |
|-----------------------------------------------------------|--------------|--------------|---------------|------------------|-------|--|--|
| Day of Week P1 P2 P3 Total Average                        |              |              |               |                  |       |  |  |
| Sunday                                                    | 5            | 233          | 121           | 359              | 90    |  |  |
| Monday                                                    | 7            | 236          | 126           | 369              | 92    |  |  |
| Tuesday                                                   | 4            | 256          | 129           | 389              | 97    |  |  |
| Wednesday                                                 | 11           | 239          | 146           | 396              | 99    |  |  |
| Thursday                                                  | 7            | 248          | 146           | 401              | 100   |  |  |
| Friday                                                    | 4            | 265          | 152           | 421              | 105   |  |  |
| Saturday                                                  | 9            | 241          | 122           | 372              | 93    |  |  |
| Assignment <1 min 98% 96%                                 |              |              |               |                  |       |  |  |
| Notes: Call received, processed, a                        | nd dispatche | d by Jeffcom | . Self-initia | ted activity rem | oved. |  |  |

Sick Person 186

Falls 160

Breathing Problems 84

Unconscious/Fainting 77

Motor Vehicle Accident 63