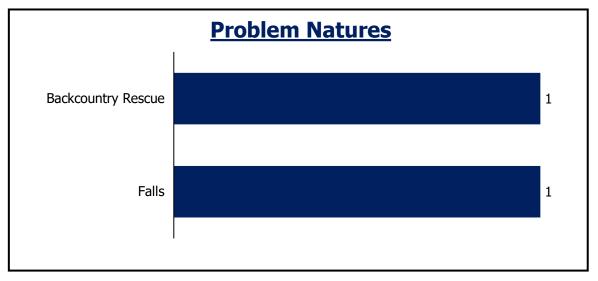

### **North Fork Fire**

### **Daily Priority Call Volume and Entry to Assignment**

| Day of Week                                                                                  | P1  | P2  | Р3 | Total | Average |  |  |
|----------------------------------------------------------------------------------------------|-----|-----|----|-------|---------|--|--|
| Sunday                                                                                       | 0   | 0   | 2  | 2     | 1       |  |  |
| Monday                                                                                       | 0   | 0   | 0  | 0     | 0       |  |  |
| Tuesday                                                                                      | 0   | 0   | 2  | 2     | 1       |  |  |
| Wednesday                                                                                    | 0   | 0   | 0  | 0     | 0       |  |  |
| Thursday                                                                                     | 0   | 0   | 0  | 0     | 0       |  |  |
| Friday                                                                                       | 0   | 0   | 0  | 0     | 0       |  |  |
| Saturday                                                                                     | 0   | 0   | 0  | 0     | 0       |  |  |
| Assignment < 1 min                                                                           | N/A | N/A |    |       |         |  |  |
| Notes: Call received, processed, and dispatched by Jeffcom. Self-initiated activity removed. |     |     |    |       |         |  |  |