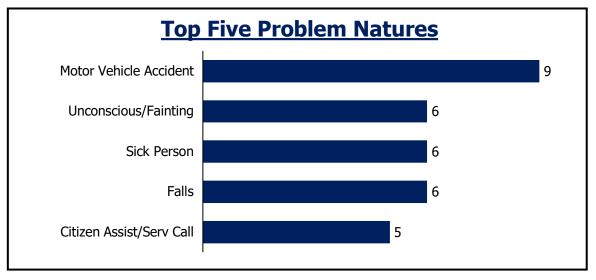

### **Pleasant View Fire**

| <b>Daily Priority Call Volume and Entry to Assignment</b> |              |              |               |                  |         |  |
|-----------------------------------------------------------|--------------|--------------|---------------|------------------|---------|--|
| Day of Week                                               | P1           | P2           | Р3            | Total            | Average |  |
| Sunday                                                    | 0            | 3            | 1             | 4                | 1       |  |
| Monday                                                    | 0            | 6            | 3             | 9                | 2       |  |
| Tuesday                                                   | 1            | 11           | 2             | 14               | 4       |  |
| Wednesday                                                 | 0            | 2            | 3             | 5                | 1       |  |
| Thursday                                                  | 0            | 1            | 2             | 3                | 1       |  |
| Friday                                                    | 0            | 2            | 1             | 3                | 1       |  |
| Saturday                                                  | 0            | 1            | 3             | 4                | 1       |  |
| Assignment <1 min                                         | 100%         | 85%          |               |                  |         |  |
| Notes: Call received, processed, a                        | nd dispatche | d by Jeffcom | . Self-initia | ted activity rem | oved.   |  |