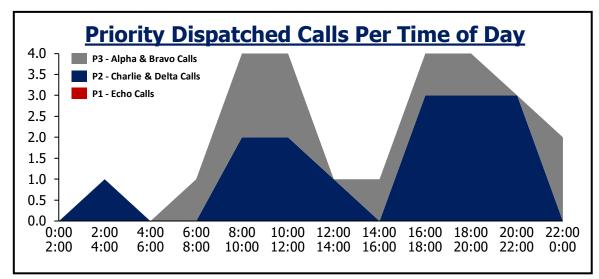

# **Highland Rescue**

|                   | Monthly Call Volume                                                         |
|-------------------|-----------------------------------------------------------------------------|
| 80 ]              | 77 78                                                                       |
| 70 -              | 69 71 69 64                                                                 |
| 60 - 57           | 61 59 58 58                                                                 |
| 50 -              |                                                                             |
| 40 -              |                                                                             |
| 30  <br>Mar-22 Ap | or-22 May-22 Jun-22 Jul-22 Aug-22 Sep-22 Oct-22 Nov-22 Dec-22 Jan-23 Feb-23 |