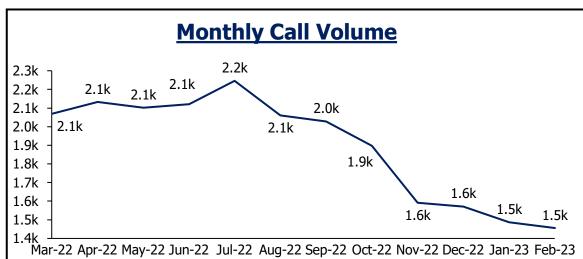

# Call Volume/Agency Specific Inquiries

**JEFFCOM** 

### **Call Volume**

| Line                               | Calls  | Notes                      |
|------------------------------------|--------|----------------------------|
| Outgoing                           | 15,159 | 6% Decrease from December  |
| Incoming - <b>Admin</b> to Bot     | 28,493 | 89% Increase from December |
| Incoming - <b>Admin</b> to Jeffcom | 23,354 | 10% Decrease from December |
| Incoming - <b>911</b>              | 19,123 | 19% Decrease from December |
| Total Incoming to Jeffcom          | 42,477 | 15% Decrease from December |