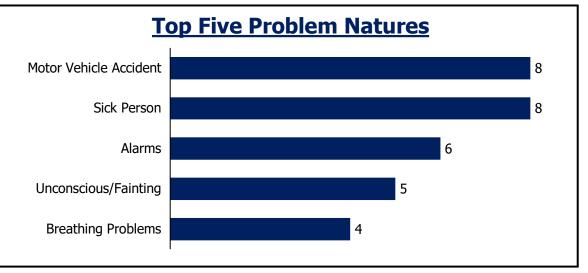

### **West Metro Fire**

| <b>Daily Priority Call Volume and Entry to Assignment</b> |              |              |               |                  |       |  |  |
|-----------------------------------------------------------|--------------|--------------|---------------|------------------|-------|--|--|
| Day of Week P1 P2 P3 Total Average                        |              |              |               |                  |       |  |  |
| Sunday                                                    | 5            | 233          | 121           | 359              | 90    |  |  |
| Monday                                                    | 7            | 236          | 126           | 369              | 92    |  |  |
| Tuesday                                                   | 4            | 256          | 129           | 389              | 97    |  |  |
| Wednesday                                                 | 11           | 239          | 146           | 396              | 99    |  |  |
| Thursday                                                  | 7            | 248          | 146           | 401              | 100   |  |  |
| Friday                                                    | 4            | 265          | 152           | 421              | 105   |  |  |
| Saturday                                                  | 9            | 241          | 122           | 372              | 93    |  |  |
| Assignment <1 min 98% 96%                                 |              |              |               |                  |       |  |  |
| Notes: Call received, processed, a                        | nd dispatche | d by Jeffcom | . Self-initia | ted activity rem | oved. |  |  |