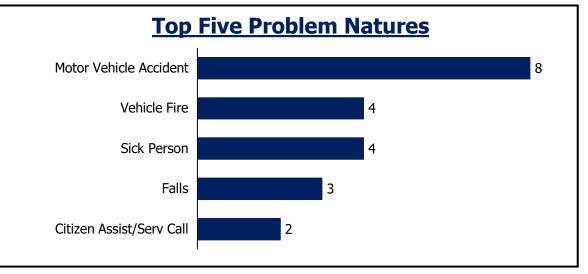

### **Foothills Fire**

# **Daily Priority Call Volume and Entry to Assignment**

| Day of Week                        | P1           | P2            | Р3            | Total            | Average |
|------------------------------------|--------------|---------------|---------------|------------------|---------|
| Sunday                             | 0            | 2             | 0             | 2                | 1       |
| Monday                             | 0            | 2             | 2             | 4                | 1       |
| Tuesday                            | 0            | 1             | 3             | 4                | 1       |
| Wednesday                          | 0            | 4             | 2             | 6                | 2       |
| Thursday                           | 0            | 1             | 1             | 2                | 1       |
| Friday                             | 0            | 4             | 3             | 7                | 2       |
| Saturday                           | 0            | 2             | 1             | 3                | 1       |
| Assignment < 1 min                 | N/A          | 75%           |               |                  |         |
| Notes: Call received, processed, a | nd dispatche | ed by Jeffcom | . Self-initia | ted activity rem | oved.   |