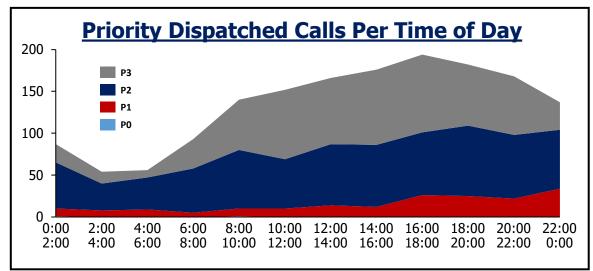

### **Total CAD Dispatched Calls by Day of Week**

| Priority    |    |     |       |       |     |       |     |        |                    |
|-------------|----|-----|-------|-------|-----|-------|-----|--------|--------------------|
| Day of Week | 0  | 1   | 2     | 3     | 4   | 5     | 6   | Total  | % of Calls Per Day |
| Sunday      | 2  | 149 | 558   | 442   | 110 | 246   | 87  | 1,594  | 13.1%              |
| Monday      | 2  | 136 | 503   | 542   | 133 | 421   | 99  | 1,836  | 15.1%              |
| Tuesday     | 0  | 150 | 531   | 522   | 154 | 371   | 106 | 1,834  | 15.1%              |
| Wednesday   | 1  | 129 | 513   | 501   | 132 | 358   | 68  | 1,702  | 14.0%              |
| Thursday    | 1  | 127 | 494   | 511   | 129 | 349   | 58  | 1,669  | 13.7%              |
| Friday      | 2  | 141 | 571   | 515   | 119 | 375   | 75  | 1,798  | 14.8%              |
| Saturday    | 2  | 163 | 550   | 510   | 100 | 281   | 104 | 1,710  | 14.1%              |
| Total       | 10 | 995 | 3,720 | 3,543 | 877 | 2,401 | 597 | 12,143 |                    |