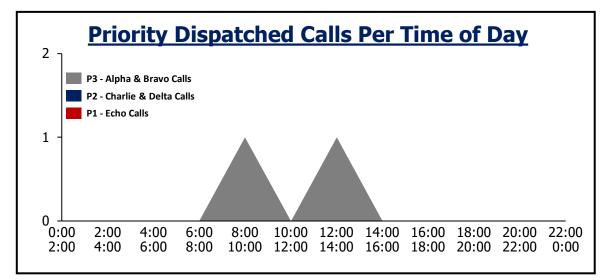

### **Indian Hills Fire**

#### **Daily Priority Call Volume and Entry to Assignment Day of Week P3 P1 P2** Total **Average** Sunday Monday Tuesday Wednesday Thursday Friday 2 2 Saturday Assignment <1 min 80% Notes: Call received, processed, and dispatched by Jeffcom. Self-initiated activity removed.