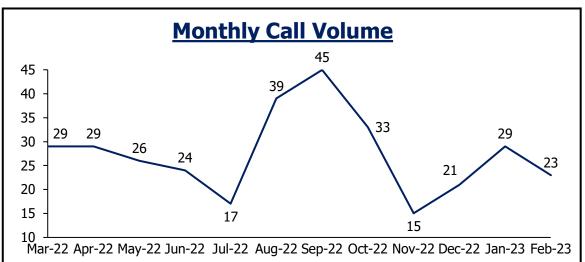

### **Jeffco Sheriff**

|                           | Monthly Call Volume                                            |
|---------------------------|----------------------------------------------------------------|
| 4.0k ]                    | 3.9k<br>3.7k                                                   |
| 3.5k - 3.3k 3.6k          | 3.5k 3.5k 3.3k                                                 |
| 3.0k -                    |                                                                |
| 2.5k -                    | 2.7k 2.8k 2.5k 2.5k                                            |
| 2.0k Mar-22 Apr-22 May-22 | Jun-22 Jul-22 Aug-22 Sep-22 Oct-22 Nov-22 Dec-22 Jan-23 Feb-23 |