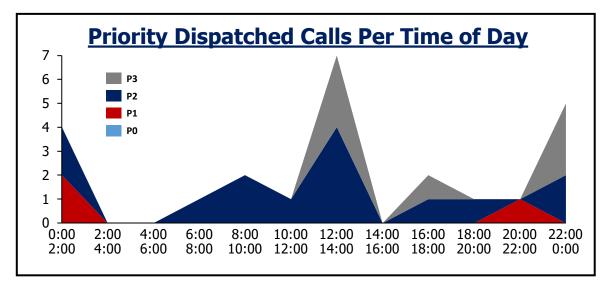

| Daily Priority Call Volume and Entry to Assignment |      |     |    |       |         |  |  |
|----------------------------------------------------|------|-----|----|-------|---------|--|--|
| Day of Week                                        | P1   | P2  | P3 | Total | Average |  |  |
| Sunday                                             | 1    | 5   | 2  | 8     | 2       |  |  |
| Monday                                             | 0    | 4   | 3  | 7     | 2       |  |  |
| Tuesday                                            | 0    | 4   | 4  | 8     | 2       |  |  |
| Wednesday                                          | 0    | 7   | 2  | 9     | 2       |  |  |
| Thursday                                           | 0    | 5   | 1  | 6     | 2       |  |  |
| Friday                                             | 0    | 6   | 5  | 11    | 3       |  |  |
| Saturday                                           | 0    | 4   | 5  | 9     | 2       |  |  |
| ssignment <1 min                                   | 100% | 83% |    |       |         |  |  |