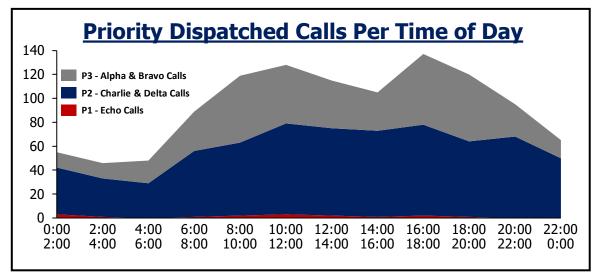

### **West Metro Fire**

| <b>Daily Priority Call Volume and Entry to Assignment</b> |              |              |               |                  |       |  |  |
|-----------------------------------------------------------|--------------|--------------|---------------|------------------|-------|--|--|
| Day of Week P1 P2 P3 Total Average                        |              |              |               |                  |       |  |  |
| Sunday                                                    | 5            | 233          | 121           | 359              | 90    |  |  |
| Monday                                                    | 7            | 236          | 126           | 369              | 92    |  |  |
| Tuesday                                                   | 4            | 256          | 129           | 389              | 97    |  |  |
| Wednesday                                                 | 11           | 239          | 146           | 396              | 99    |  |  |
| Thursday                                                  | 7            | 248          | 146           | 401              | 100   |  |  |
| Friday                                                    | 4            | 265          | 152           | 421              | 105   |  |  |
| Saturday                                                  | 9            | 241          | 122           | 372              | 93    |  |  |
| Assignment <1 min 98% 96%                                 |              |              |               |                  |       |  |  |
| Notes: Call received, processed, a                        | nd dispatche | d by Jeffcom | . Self-initia | ted activity rem | oved. |  |  |