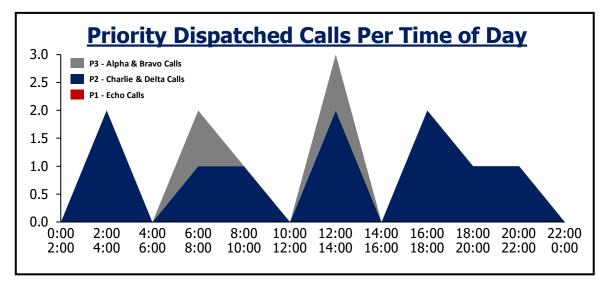

# **Inter-Canyon Fire**

### **Daily Priority Call Volume and Entry to Assignment**

| Day of Week                        | P1                                                                                           | P2 | Р3 | Total | Average |  |  |  |
|------------------------------------|----------------------------------------------------------------------------------------------|----|----|-------|---------|--|--|--|
| Sunday                             | 0                                                                                            | 2  | 1  | 3     | 1       |  |  |  |
| Monday                             | 0                                                                                            | 3  | 1  | 4     | 1       |  |  |  |
| Tuesday                            | 0                                                                                            | 1  | 1  | 2     | 1       |  |  |  |
| Wednesday                          | 0                                                                                            | 4  | 1  | 5     | 1       |  |  |  |
| Thursday                           | 0                                                                                            | 0  | 3  | 3     | 1       |  |  |  |
| Friday                             | 0                                                                                            | 2  | 1  | 3     | 1       |  |  |  |
| Saturday                           | 0                                                                                            | 3  | 2  | 5     | 1       |  |  |  |
| Assignment <1 min N/A 67%          |                                                                                              |    |    |       |         |  |  |  |
| Notes: Call received, processed, a | Notes: Call received, processed, and dispatched by Jeffcom. Self-initiated activity removed. |    |    |       |         |  |  |  |