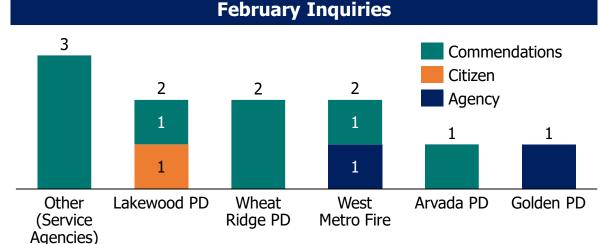

### **West Metro Fire**

| <b>Daily Priority Call Volume and Entry to Assignment</b> |              |              |               |                  |       |  |  |
|-----------------------------------------------------------|--------------|--------------|---------------|------------------|-------|--|--|
| Day of Week P1 P2 P3 Total Average                        |              |              |               |                  |       |  |  |
| Sunday                                                    | 5            | 233          | 121           | 359              | 90    |  |  |
| Monday                                                    | 7            | 236          | 126           | 369              | 92    |  |  |
| Tuesday                                                   | 4            | 256          | 129           | 389              | 97    |  |  |
| Wednesday                                                 | 11           | 239          | 146           | 396              | 99    |  |  |
| Thursday                                                  | 7            | 248          | 146           | 401              | 100   |  |  |
| Friday                                                    | 4            | 265          | 152           | 421              | 105   |  |  |
| Saturday                                                  | 9            | 241          | 122           | 372              | 93    |  |  |
| Assignment <1 min 98% 96%                                 |              |              |               |                  |       |  |  |
| Notes: Call received, processed, a                        | nd dispatche | d by Jeffcom | . Self-initia | ted activity rem | oved. |  |  |

### Lakewood PD

| aily Priority Call Volume and Entry to Assignme |    |     |     |     |       |        |  |  |  |  |
|-------------------------------------------------|----|-----|-----|-----|-------|--------|--|--|--|--|
| Day of Week                                     | P0 | P1  | P2  | Р3  | Total | Averag |  |  |  |  |
| Sunday                                          | 0  | 57  | 198 | 183 | 438   | 110    |  |  |  |  |
| Monday                                          | 1  | 66  | 195 | 207 | 469   | 117    |  |  |  |  |
| Tuesday                                         | 0  | 83  | 212 | 210 | 505   | 126    |  |  |  |  |
| Wednesday                                       | 0  | 48  | 171 | 182 | 401   | 100    |  |  |  |  |
| Thursday                                        | 0  | 61  | 173 | 204 | 438   | 110    |  |  |  |  |
| Friday                                          | 2  | 61  | 181 | 194 | 438   | 110    |  |  |  |  |
| Saturday                                        | 1  | 76  | 208 | 182 | 467   | 117    |  |  |  |  |
| Assignment < 2 min                              |    | 69% | 43% |     |       |        |  |  |  |  |
| Assignment <4 min                               |    | 80% | 61% |     |       |        |  |  |  |  |

# **Wheat Ridge PD**

| aily Priority Call Volume and Entry to Assignmen |    |     |     |    |       |        |  |  |  |
|--------------------------------------------------|----|-----|-----|----|-------|--------|--|--|--|
| Day of Week                                      | P0 | P1  | P2  | Р3 | Total | Averag |  |  |  |
| Sunday                                           | 0  | 20  | 62  | 59 | 141   | 35     |  |  |  |
| Monday                                           | 0  | 17  | 53  | 68 | 138   | 35     |  |  |  |
| Tuesday                                          | 0  | 18  | 76  | 62 | 156   | 39     |  |  |  |
| Wednesday                                        | 0  | 14  | 76  | 78 | 168   | 42     |  |  |  |
| Thursday                                         | 1  | 13  | 64  | 54 | 132   | 33     |  |  |  |
| Friday                                           | 0  | 20  | 70  | 75 | 165   | 41     |  |  |  |
| Saturday                                         | 0  | 19  | 68  | 55 | 142   | 36     |  |  |  |
| Assignment < 2 min                               |    | 66% | 40% |    |       |        |  |  |  |
| Assignment <4 min                                |    | 78% | 55% |    |       |        |  |  |  |

### **Arvada PD**

| Day of Week        | P0 | P1  | P2  | Р3  | Total | Averag |
|--------------------|----|-----|-----|-----|-------|--------|
| Sunday             | 1  | 33  | 124 | 78  | 236   | 59     |
| Monday             | 1  | 25  | 121 | 109 | 256   | 64     |
| Tuesday            | 0  | 19  | 97  | 100 | 216   | 54     |
| Wednesday          | 1  | 32  | 114 | 106 | 253   | 63     |
| Thursday           | 0  | 23  | 104 | 117 | 244   | 61     |
| Friday             | 0  | 27  | 137 | 110 | 274   | 69     |
| Saturday           | 0  | 25  | 120 | 116 | 261   | 65     |
| Assignment < 2 min |    | 72% | 54% |     |       |        |
| Assignment <4 min  |    | 85% | 76% |     |       |        |

### **Golden PD**

| aily Priority Call Volume and Entry to Assignme |    |            |            |    |       |        |  |  |  |
|-------------------------------------------------|----|------------|------------|----|-------|--------|--|--|--|
| Day of Week                                     | P0 | P1         | P2         | Р3 | Total | Averag |  |  |  |
| Sunday                                          | 0  | 4          | 22         | 25 | 51    | 13     |  |  |  |
| Monday                                          | 0  | 2          | 22         | 26 | 50    | 13     |  |  |  |
| Tuesday                                         | 0  | 1          | 20         | 25 | 46    | 12     |  |  |  |
| Wednesday                                       | 0  | 4          | 23         | 25 | 52    | 13     |  |  |  |
| Thursday                                        | 0  | 0          | 14         | 21 | 35    | 9      |  |  |  |
| Friday                                          | 0  | 2          | 19         | 21 | 42    | 11     |  |  |  |
| Saturday                                        | 0  | 6          | 15         | 27 | 48    | 12     |  |  |  |
| Assignment <2 min Assignment <4 min             |    | 84%<br>95% | 59%<br>80% |    |       |        |  |  |  |