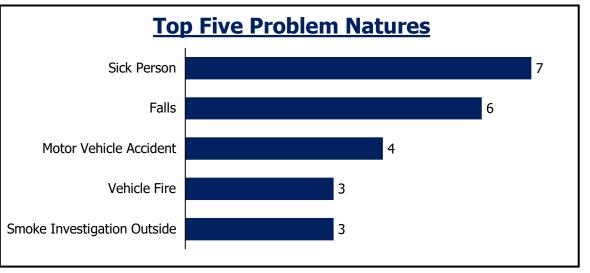

Sick Person 186

Falls 160

Breathing Problems 84

Unconscious/Fainting 77

Motor Vehicle Accident 63