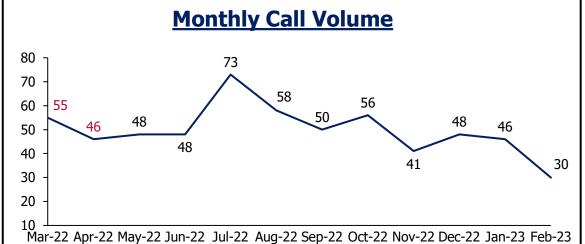

# **Highland Rescue**

|                   | Monthly Call Volume                                                         |
|-------------------|-----------------------------------------------------------------------------|
| 80 ]              | 77 78                                                                       |
| 70 -              | 69 71 69 64                                                                 |
| 60 - 57           | 61 59 58 58                                                                 |
| 50 -              |                                                                             |
| 40 -              |                                                                             |
| 30  <br>Mar-22 Ap | or-22 May-22 Jun-22 Jul-22 Aug-22 Sep-22 Oct-22 Nov-22 Dec-22 Jan-23 Feb-23 |